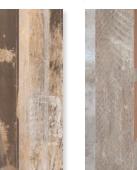

om piece to piece enhancing authenticity.



Size: 1195x225x8.7mm

# gallery

These Italian chic and stylish glazed anti-slip porcelain tiles have an eye-catching parquet effect that will bring your floor to life. Indulge in the ambiance that is created by their rich yet authentic, natural tones, multiple faces and their high quality, detailed finish.

Hazel

Hazel Skirt

















ETHER PROPERTY.

Sandal Skirt Iroko Skirt







# shabi

A charming reclaimed wood design, enhanced with 20 variations for added character brings a realistic pre-loved effect to both floor and wall spaces. Made from durable ceramic these charismatic tiles will fit in perfectly with the latest interior trends in any rooms setting.



Random Mix

Size: 615x205x9mm - This tile has an R9 Anti-slip rating.









Shabi has over 20 variations sold as a mix.

### foresta

These porcelain tiles consist of a textured wood effect design with a 'reclaimed' look, as if different pieces of aged, weathered wood have been placed in a stylish arrangement.



Foresta Vintage Blue Size: 600x150x9.8mm

Foresta Vintage Blue variation examples:











### tribeca

The realistic wood grain design is combined with a gentle, aged paint effect in 4 muted hues, these tiles are made from high quality porcelain making them suitable for all areas of the home; chevron & wall decor pieces are available to enhance your projects with an eye-catching edge whilst providing a harmonious, textural balance.











Size: 900x150x9mm

Size: 900x450x11mm
\*Available in all colours.



Size: 625x320x9mm \*Available in al