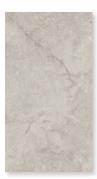

# new: yuri™

We are delighted to offer Yuri™, our first exclusive range of eco-friendly tiles. These are made from 90% recycled raw materials, water and minerals, with no compromise on quality or finish. Yuri™ is a highly variegated range with multiple faces, giving each tile its own unique look. It is available in two sizes 583x583mm and 1175x1175mm, for the ultimate luxury in open plan living, and both feature a subtle matt finish with an R10 anti-slip finish, making them suitable for all areas of the home.

Front Cover: Yuri™ 1175x1175 Grafito

Caldera

Arena

Grafito

Basalto

Sizes: 583x583x10mm, 1175x1175x11mm