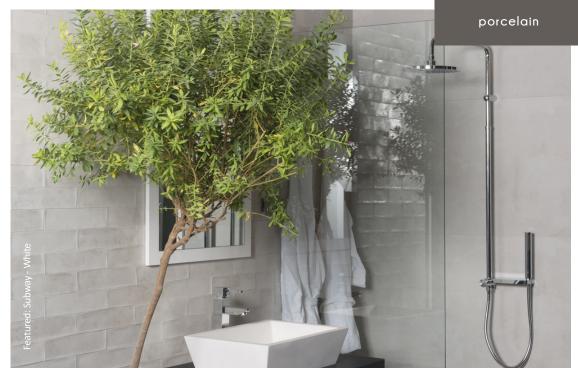

# subway

A premium porcelain range comprised of three cool colourways reminiscent of real brick. With a mottled matt and gloss finish, these tiles have a very authentic feel; great for creating a multitude of different styles especially industrial and urban, but would also suit Victorian and farm houses.

Pearl

Wall: 280x70x8mm