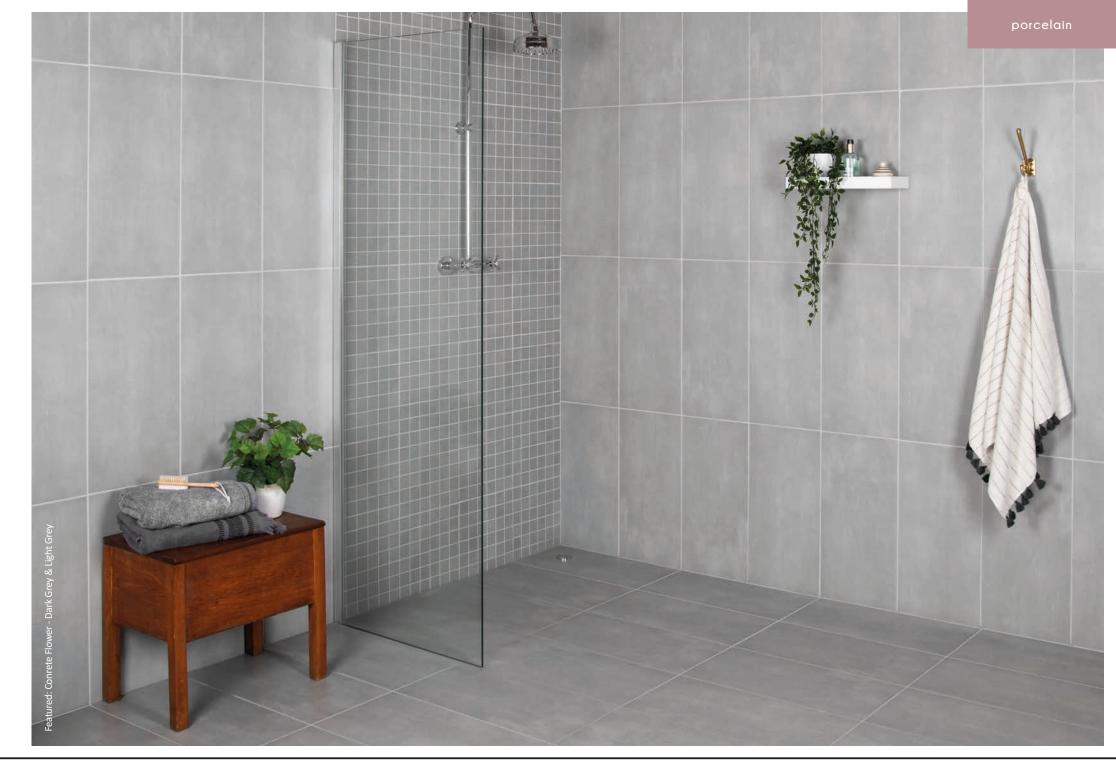

# Featured: Concrete Flower - Light Grey

#### concrete flower

Inspired by basaltic rock formations these concrete effect tiles have been produced in a delicate palette of neutral hues. Made from durable porcelain in a popular 60x30 format; a softened, mottled surface design allows these tiles to provide a revitalising backdrop adaptable for any room setting.

Size: 600x300x10mm Suitable for both walls and floors