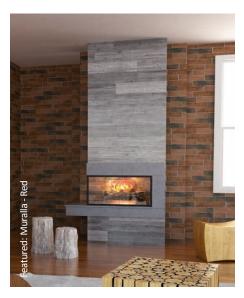

# muralla

Named after the Spanish word for 'old wall' this collection is designed to represent the stripped-back effect of aged brick. These durable porcelain tiles provide an authentic, rustic appeal suitable for both interior and exterior use, working particularly well as an enhancement for traditional hearths.

White

Grey

Red

Beige

Wall: 280x75x8mm