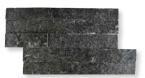

# split face slate

These natural slate mosaics produce a highly modern, textural, undulating form assisting in the creation of fascinating designs. Available in a selection of sparkling tones, these mosaics fit perfectly with the latest architectural, interior and lifestyle trends - an artistic accomplishment in natural stone.

Sparkle Ice Grey Split Face

Sparkle White Split Face

Sparkle Rustic Split Face

Sizes: 300x150x8/15mm