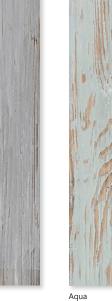

### tribeca

The realistic wood grain design is combined with a gentle, aged paint effect in 4 muted hues, these tiles are made from high quality porcelain making them suitable for all areas of the home; chevron & wall decor pieces are available to enhance your projects with an eye-catching edge whilst providing a harmonious, textural balance.

Size: 900x150x9mm

Size: 900x450x11mm
\*Available in all colours.

Size: 625x320x9mm \*Available in all colours.

Mix Wall Decor