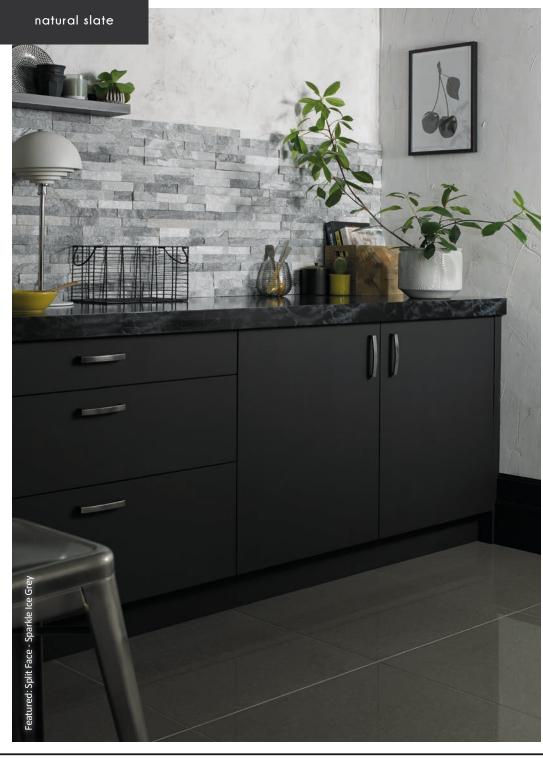

# split face slate

These natural slate mosaics produce a highly modern, textural, undulating form assisting in the creation of fascinating designs. Available in a selection of sparkling tones, these mosaics fit perfectly with the latest architectural, interior and lifestyle trends - an artistic accomplishment in natural stone.

Sparkle Ice Grey Split Face

Sparkle White Split Face

Sparkle Rustic Split Face

Sizes: 300x150x8/15mm