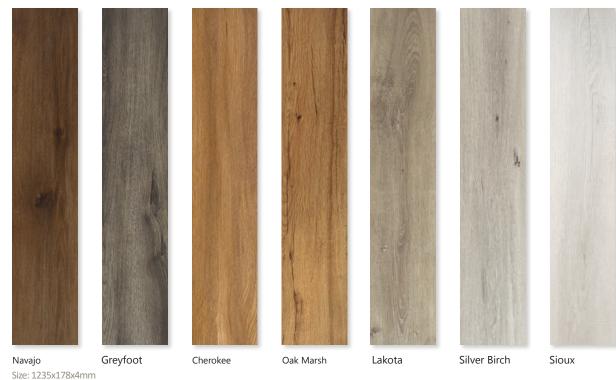

# stancliff luxury vinyl

Manufactured with a 70% limestone core for both enhanced quality and stability; our luxury vinyl offering has a non-slip, UV matt lacquer finish, available across a selection of wood or stone effects. Installation is quick and easy; no adhesive or acclimation is required, tile edges click together using a drop and lock movement and can be cut easily with a retractable blade.

Kirkby Black Size: 600x300x4mm

Bardon Grey

Please note:
We recommend this product is used with our LVT Underlay.

LVT Underlay - 9.6m Pack Sheet Size: 1200x400x1.5mm

An unbeatable collection of wall and floor tiles from the leading manufacturers, suited for all your home improvement needs.