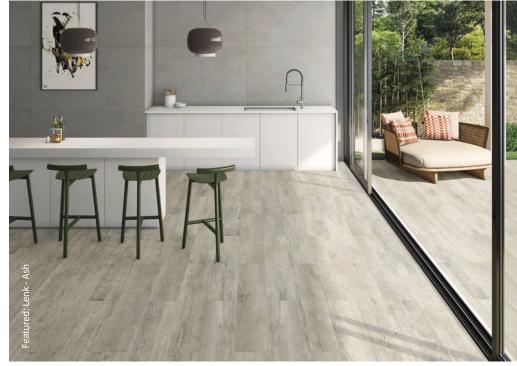

### lenk

Inspired by the famous Swiss ski resort, this luxury wood effect collection features a choice of seven hues designed with the latest technology; a 'soft to touch' feel is combined with the technical quality of anti-slip R11 or PTV +36 in the wet providing the perfect solution for indoor and out, wet or dry areas.