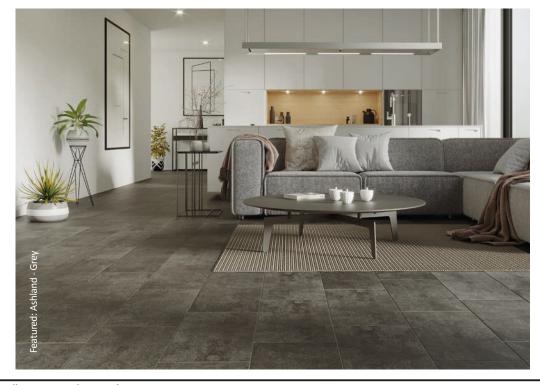

### ashland

These tiles are perfect for creating a gorgeous natural scheme in your home. Available in two subtle colour ways, they are a fabulous product to create seamless living. Made from durable porcelain in a large format giving a luxurious finish.

Graphite

Light Grey

Size: 598x298x8mm