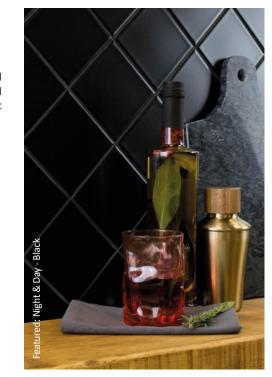

# night and day

A collection of pigmented 148x148mm ceramic wall tiles with selected colours available in a luxurious matt and gloss finish. Change the look and feel of these tiles easily by selecting a coloured grout choice or a different fixing pattern.

Wall: 148x148x6mm

White Gloss\*\*

\*Available in matt and gloss finishes.
\*\*Also available in a satin finish.

Black\*