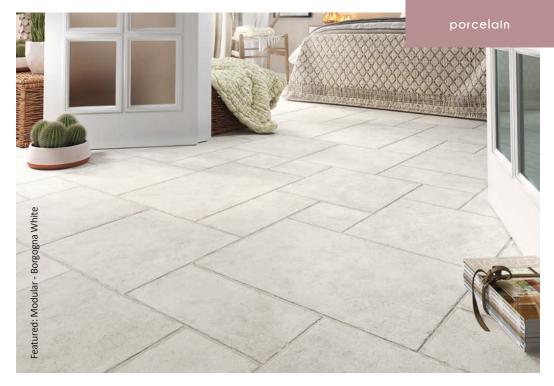

### modular

A new modular flooring collection is combined with premium textures and chamfered edges across six authentic stone effects. Made from high quality porcelain with an R11 slip resistance, this superior collection is also suitable for external use. Each colourway is sold as a pack in a mix of four sizes.

Sold as a mixed size pack containing sizes: 440x660x10mm, 440x440x10mm, 440x220x10mm, 220x220x10mm