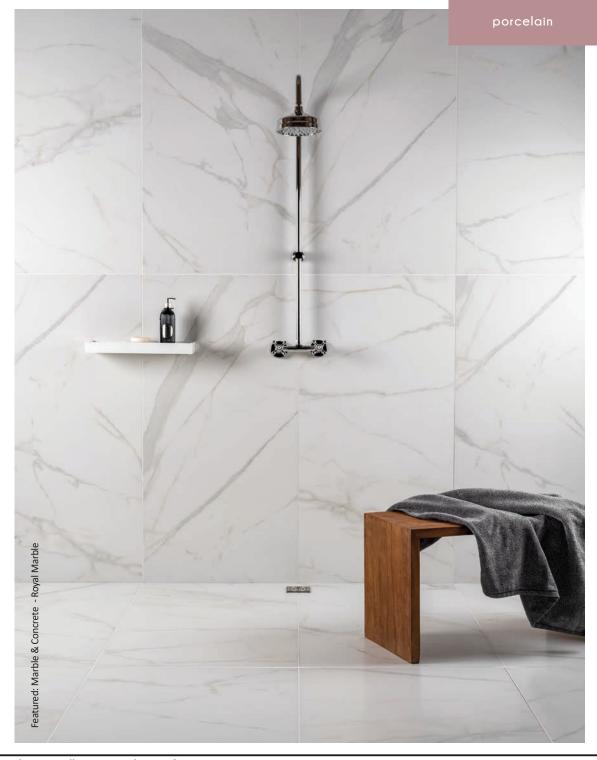

### marble and concrete

Refine your style with a selection of luxurious marble and concrete options; manufactured in a large format 120x60 size from high quality porcelain, these tiles each have multiple faces to enhance the life like appearance for a sophisticated natural look.

Amazon Grey Polished

Amazon Bone Polished

Quasar Satin

Royal Marble Polished and Satin

Size: 1200x600x10.5mm