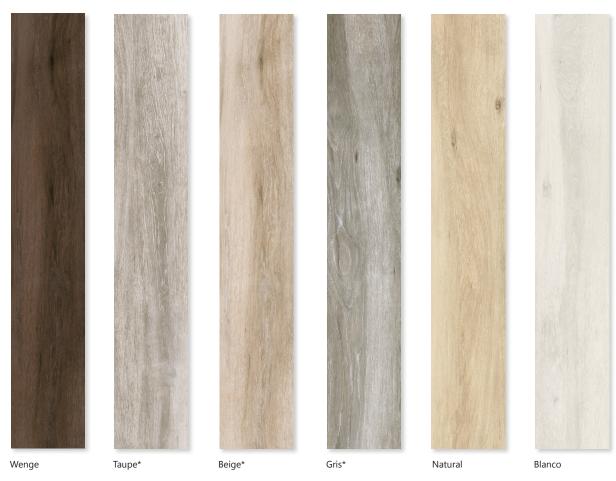

### my space

Inject your home with both the comfort and beauty found in this deluxe porcelain collection. Inspired by natural wood, a subdued palette of five neutral hues offers a refined surface alive with the authentic structures found within organic woodgrain.

Size: 1200x200x10mm