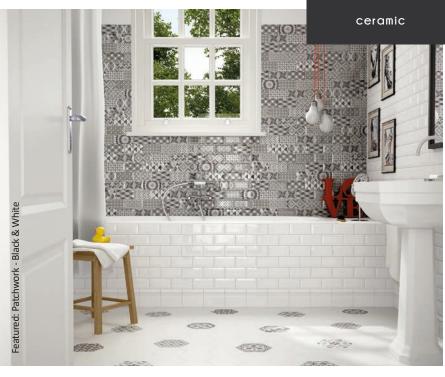

### patchwork

Moroccan meets metro creating these lively geometrical tiles helping you freshen up those tired wall spaces! These ceramic brick tiles have a traditional beveled edge and a variety striking geometric patterns across two colourways; one monotone and one full of colour. These look great as a feature wall or used as a border tile with plain colours.

Black & White Size: 150x75x7mm

Colours Size: 150x75x7mm

Black & White Variation Examples

Colours Variation Examples

Patchwork Metro has 16 variations sold as a mix in both colourways.