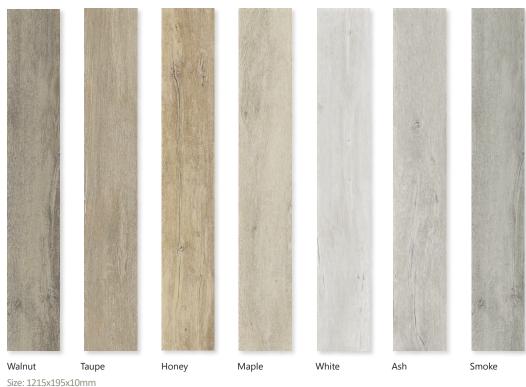

### lenk

Inspired by the famous Swiss ski resort, this luxury wood effect collection features a choice of seven hues designed with the latest technology; a 'soft to touch' feel is combined with the technical quality of anti-slip R11 or PTV +36 in the wet providing the perfect solution for indoor and out, wet or dry areas.