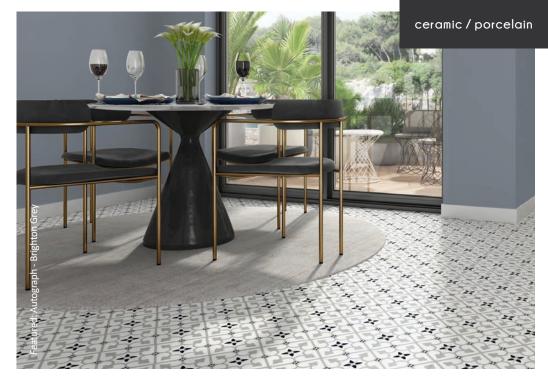

### autograph

A multitude of stylish options are available with captivating patterns and vintage motifs to enhance your interiors with a periodic floor makeover. These tiles are designed with scored lines creating the illusion of four smaller format tiles when fixed and grouted.

Brighton Blue

**Brighton Grey** 

**Durham Grey** 

Derby Grey

All above tiles are size: Porcelain - 450x450x6mm

Chester Black

Chester Grey

All above tiles are size: Ceramic - 450x450x8mm