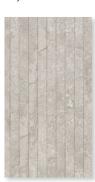

#### balance

Inspired by stone, with ceramic wall and porcelain floor options; three neutral hues depict light veins and subtle fossilising alongside two structured wall designs in coordinating neutral colourways. In contrast, a specialist 'Ceppo Di Gre' tile has been developed for use as a feature alternative.

Sizes: Ceramic Wall 600x300x8.5mm, \*Porcelain Floor 600x600x10mm