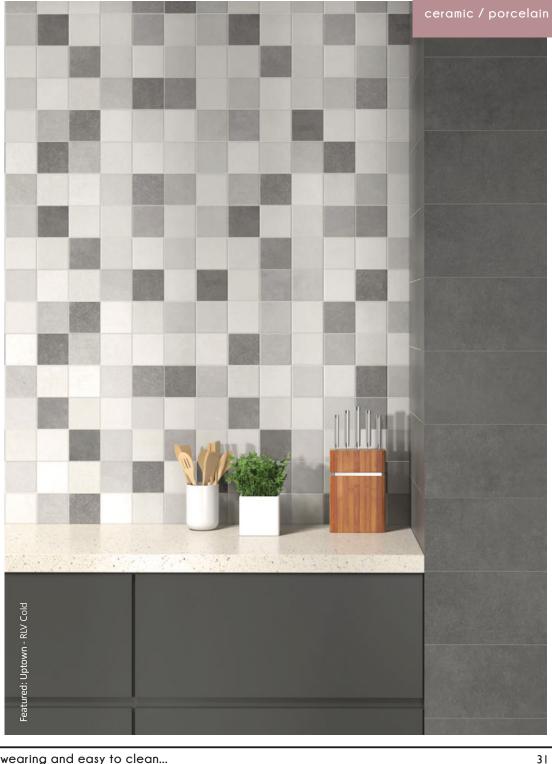

## uptown

A realistic matt stone effect tile collection perfect for adding a soothing, calming look into your bathroom, kitchen or living area. To add extra interest, the range also contains an offering of decor wall tiles that include a mosaic design.

RLV Warm

Sizes: 600x200x8.5mm

<sup>\*</sup>Also available as Floor 450x450x9mm

**RLV Cold** 

RLV Blanco Stripe

Sizes: Wall 600x200x8.5mm