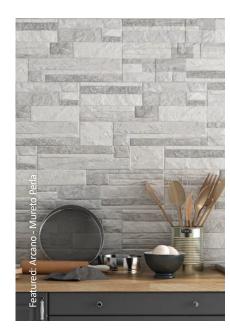

#### arcano

Made from porcelain, this gentle stone effect collection has a slight lustre across the matt glaze to enhance a luxurious touch to both floor and wall spaces; with a contemporary grey colour palette this collection is suited for any domestic setting and incorporates a split face effect wall tile to generate an charismatic feature.

3113

Sizes: 600x300x8mm