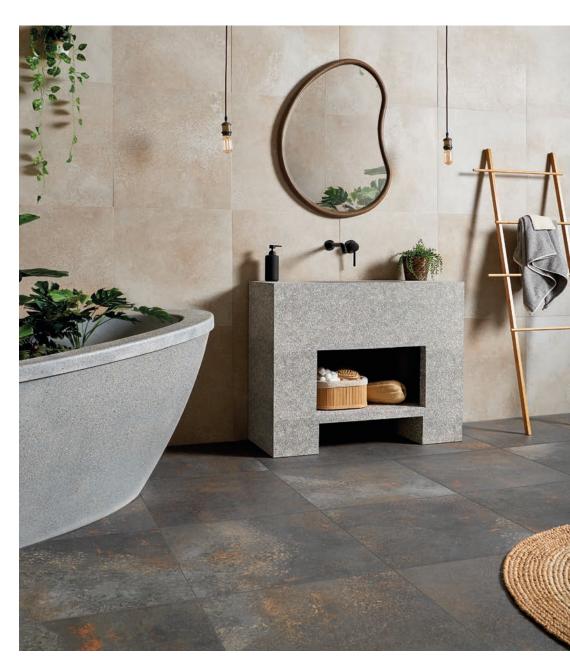

o adhesive or acclimation is required, tile edges click together using a drop and lock movement and can be cut easily with a retractable blade.



Kirkby Black Size: 600x300x4mm



Bardon Grey

Please note:
We recommend this product is used with our LVT Underlay.



LVT Underlay - 9.6m Pack Sheet Size: 1200x400x1.5mm

An unbeatable collection of wall and floor tiles from the leading manufacturers, suited for all your home improvement needs.

A whole spectrum of colours in various materials such as Porcelain, Ceramic, Natural Stone and even Luxury Vinyl, each with a wide variety of finishes, colours and effects to choose from, allowing you to personalise your home.

Whether you are updating an existing room or starting a whole new project, you will be able to find everything you need!