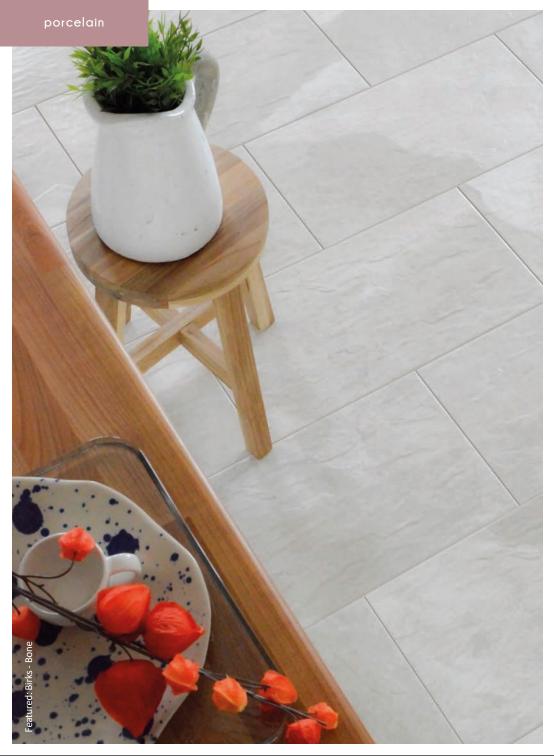

### bircks

Allow your home to accommodate the sought after natural look; made from porcelain these realistic slate effect tiles are suitable for both floor and wall applications throughout the home. Available in a choice of 2 life like hues these tiles have a matt finish enhancing the natural appearance of the tile.

Bone

Sizes: 600x300x8mm