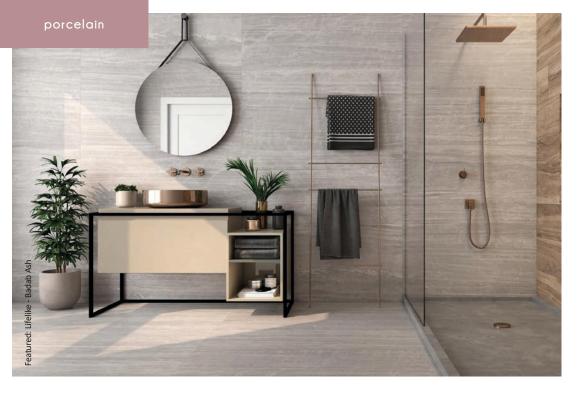

Kashmir Perla

Kashmir Taupe

Belvedere Ivory

Belvedere Marengo

Badab Ash

Badab Neutro

All colours available in matt and polished levi glass options. Lifelike Marble Sizes: 300x600x10mm, 600x600x10mm Belvedere & Badab Sizes: 300x600x10mm, 600x600x10mm

Please Note: To prevent staining, we highly recommend sealing the polished levi glass tiles with LTP MPG sealer, both before and after grouting.