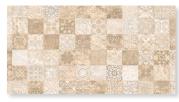

### twenties

Provide your home with a classic Victorian display; these encaustic effect tiles are in a palette of mixed grey shades, perfect to transform all rooms throughout the home. Made from porcelain these tiles will inject ornate beauty whilst creating an eye catching statement on both floor and wall spaces.

Size: 200x200x6mm