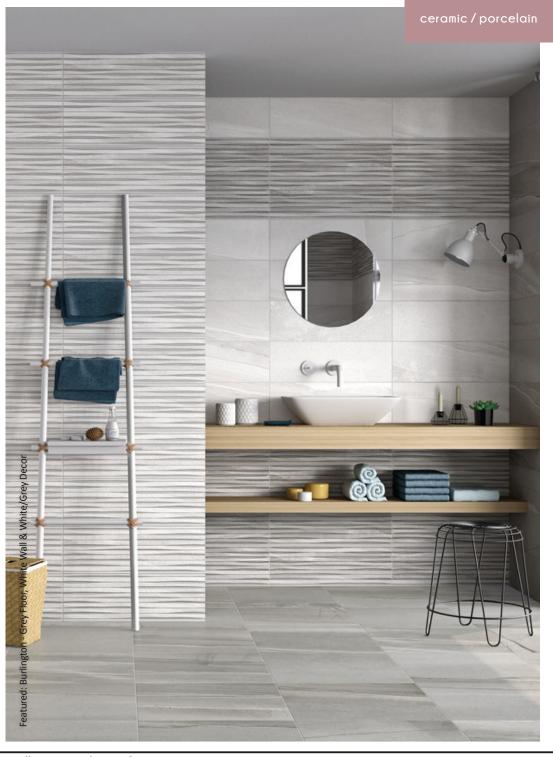

# burlington

Replicating the natural look of quarried stone, this distinctive collection is available in two sizes across a range of neutral colours creating a coordinating floor and wall combination. A contemporary wall decor using a wave design has also been incorporated to enhance tactility within interior spaces.

White Decor

Cream Decor

Sizes: Ceramic Wall 600x200x8mm, \*Porcelain Floor 472x472x8mm

Grey Decor

Taupe Decor

White/Grey Decor 2