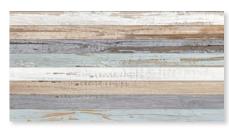

### tribeca

The realistic wood grain design is combined with a gentle, aged paint effect in 4 muted hues, these tiles are made from high quality porcelain making them suitable for all areas of the home; chevron & wall decor pieces are available to enhance your projects with an eye-catching edge whilst providing a harmonious, textural balance.

Size: 900x150x9mm

Size: 900x450x11mm
\*Available in all colours.

Size: 625x320x9mm \*Available in all colours.

Mix Wall Decor