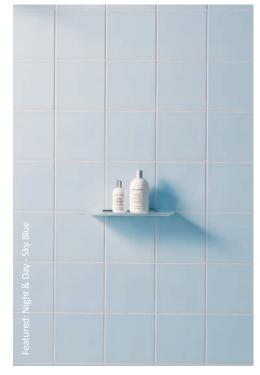

# night and day

A collection of pigmented 148x148mm ceramic wall tiles with selected colours available in a luxurious matt and gloss finish. Change the look and feel of these tiles easily by selecting a coloured grout choice or a different fixing pattern.

Wall: 148x148x6mm

White Gloss\*\*

\*Available in matt and gloss finishes.
\*\*Also available in a satin finish.

Black\*