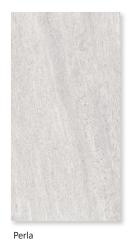

### bircks

Allow your home to accommodate the sought after natural look; made from porcelain these realistic slate effect tiles are suitable for both floor and wall applications throughout the home. Available in a choice of 2 life like hues these tiles have a matt finish enhancing the natural appearance of the tile.

Bone

Sizes: 600x300x8mm