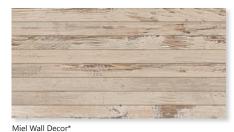

### tribeca

The realistic wood grain design is combined with a gentle, aged paint effect in 4 muted hues, these tiles are made from high quality porcelain making them suitable for all areas of the home; chevron & wall decor pieces are available to enhance your projects with an eye-catching edge whilst providing a harmonious, textural balance.

Size: 900x150x9mm

Size: 900x450x11mm
\*Available in all colours.

Size: 625x320x9mm \*Available in all colours.

Mix Wall Decor