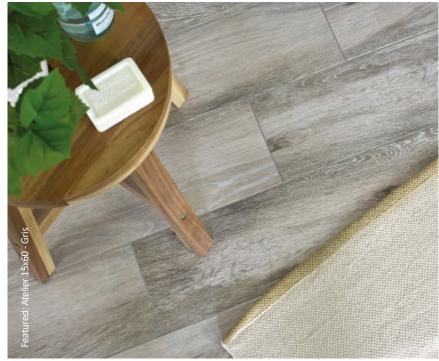

### atelier

Reinvent your floor spaces with these extra long wood effect tiles. In a realistic plank format, these porcelain tiles will create the authentic appearance of natural floorboards. With the ability to choose from a palette of soothing organic colours inclusive of a life-like wood grain, these tiles are extremely versatile for any setting.

Size: 1200x233x10mm

<sup>\*</sup>splendourexclusive size available: 600x154x9mm made from ceramic.