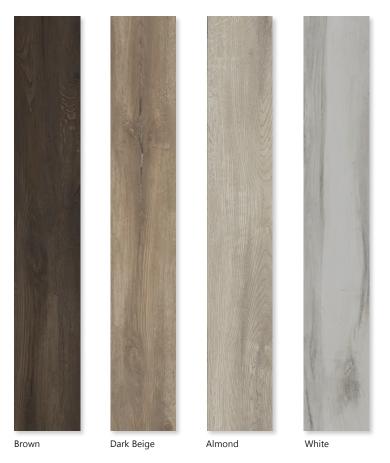

### lenk

Inspired by the famous Swiss ski resort, this luxury wood effect collection features a choice of seven hues designed with the latest technology; a 'soft to touch' feel is combined with the technical quality of anti-slip R11 or PTV +36 in the wet providing the perfect solution for indoor and out, wet or dry areas.

Samba has 27 variations sold as a mix.