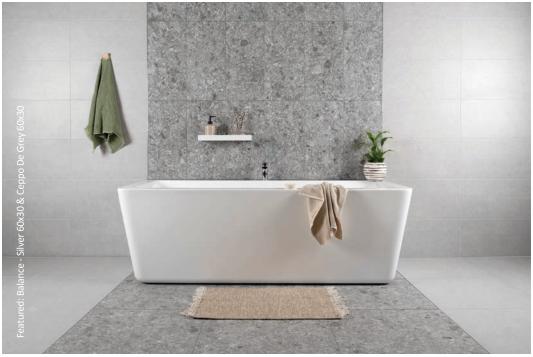

#### balance

Inspired by stone, with ceramic wall and porcelain floor options; three neutral hues depict light veins and subtle fossilising alongside two structured wall designs in coordinating neutral colourways. In contrast, a specialist 'Ceppo Di Gre' tile has been developed for use as a feature alternative.

Sizes: Ceramic Wall 600x300x8.5mm, \*Porcelain Floor 600x600x10mm