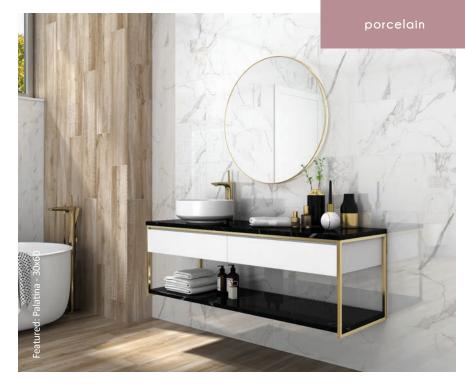

# palatina

The palatina range makes it easy to capture the nautral look inside with the realistic lifelike carrara marble effect designs made from porcelain. There is palatina with its lifelike, grey veining is perfect for the natural look and palatina gold with it's organic gold viening is perfect for adding elegance. There are multiple sizes and finishes detailed below so you can find the perfect tile for you.

Sizes: 600x300x8mm, 605x605x8mm Palatina gloss also available 1200x600x10mm Palatina polished available 743x743x9.5mm Palatina gold polished available 743x743x9.5mm