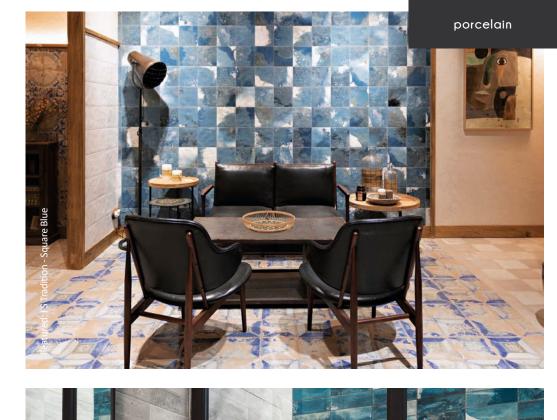

# fs tradition

These FS Tradition take inspiration from the traditional artisan firing technique 'raku' from Japan that is famous for its masterful look. The tiles are designed in a hard wearing white bodied ceramic format with a striking crackled glaze and a combined matt and gloss finish, giving these tiles an antiqued, handmade quality.

Brick Blue

Size: 400x200x10.3mm

Brick White