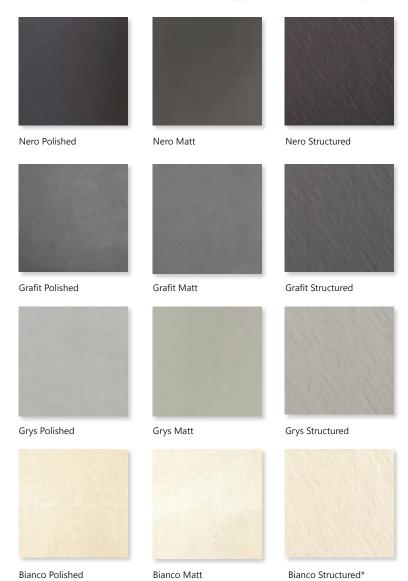

# doblo

A collection of porcelain tiles in a selection of natural tones is available in three finishes. A deluxe polish, and a matt or structured surface design both with enhanced slip resistance. These chic, modern tiles are ideal for both bathrooms and kitchens allowing you to be creative within your home design.

Sizes: 600x600x10mm & 600x300x10mm

<sup>\*</sup>Matt finish has an R10 Slip Resistance / Structured Finish has an R11 Slip resistance.