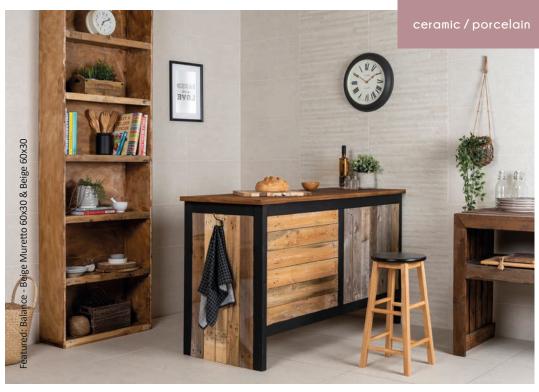

surfaces these deluxe, white body tiles combine contemporary style with high quality materials; guaranteed to transform any living space. For a tranquil impact in any room, utilising these tiles with natural tones will elevate a serene, modernistic aesthetic.





White Wall\*

Beige Wall\*

Grey Wall\*







White Wall Decor\*

Beige Wall Decor\*

Grey Wall Decor\*

Wall: 600x300x8.5mm, \*Floor: 450x450x8.5mm

#### balance

Inspired by stone, with ceramic wall and porcelain floor options; three neutral hues depict light veins and subtle fossilising alongside two structured wall designs in coordinating neutral colourways. In contrast, a specialist 'Ceppo Di Gre' tile has been developed for use as a feature alternative.



Sizes: Ceramic Wall 600x300x8.5mm, \*Porcelain Floor 600x600x10mm







### bircks

Allow your home to accommodate the sought after natural look; made from porcelain these realistic slate effect tiles are suitable for both floor and wall applications throughout the home. Available in a choice of 2 life like hues these tiles have a matt finish enhancing the natural appearance of the tile.





Bone

Sizes: 600x300x8mm



#### shadow dance

Rustic textures combine with modern simplicity to create an elegant, natural look with our Shadow Dance collection. Available in three neutral shades, Beige, Grey and White, these textured tiles have a durable porcelain construction, with a mottled stone effect design and a natural matt finish.







Beige Grey

Size: 598x298x8mm







### kerala

Inspired by natural stone in an array of light neutral tones, these del