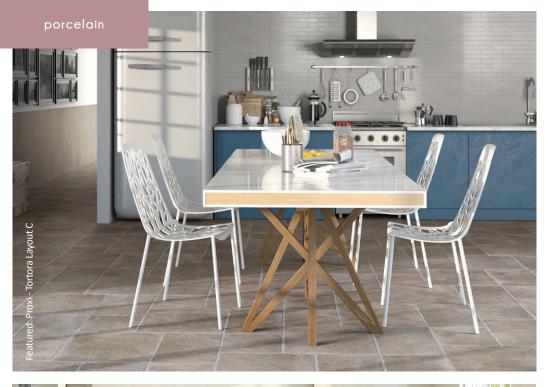

# Featured: Proxi - Antracire Layout A

### proxi

This luxurious multi size collection will provide your interiors with a natural rural feel. Made from porcelain in 5 life-like hues, these tiles have a textured stone design to not only amplify the authentic appearance but provide an anti-slip surface - perfect for all areas of the home.

Antracite\*

Grigio\*

Bruno\*

Tortora\*

Blanco\*

\*Available in Sizes: 960x480x10mm, 480x480x10mm, 480x320x10m, 320x320x10mm, (These tiles are perfect for multi-size floor layouts, we sell 3 suggested designs per sqm - See below for an example.)