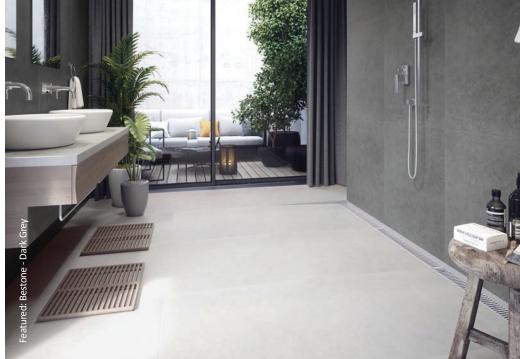

### bestone

Inspired by concrete, these Bestone Tiles are ideal for creating a stylish industrial base in your home. Made from porcelain, they are durable and long lasting! They're also large format, which is another growing trend! They have a charming matt finish!

White

Sizes: 797x797x8mm