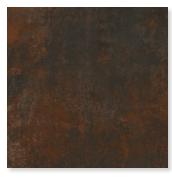

# new: yuri™

We are delighted to offer Yuri™, our first exclusive range of eco-friendly tiles. These are made from 90% recycled raw materials, water and minerals, with no compromise on quality or finish. Yuri™ is a highly variegated range with multiple faces, giving each tile its own unique look. It is available in two sizes 583x583mm and 1175x1175mm, for the ultimate luxury in open plan living, and both feature a subtle matt finish with an R10 anti-slip finish, making them suitable for all areas of the home.

Front Cover: Yuri™ 1175x1175 Grafito

Caldera

Arena

Grafito

Basalto

Sizes: 583x583x10mm, 1175x1175x11mm