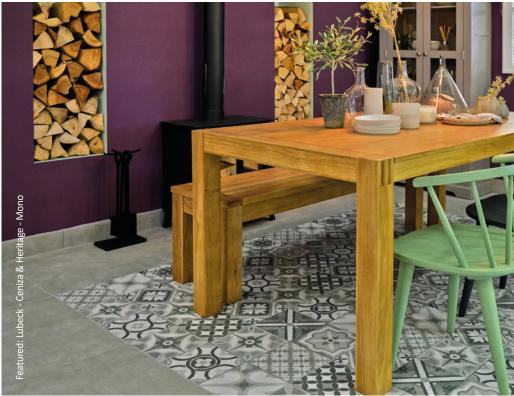

#### lubeck

Invite the industrial upcycle look into your home with the addition of a concrete effect floor space. These large format porcelain tiles have a realistic concrete design across a palette of soft, neutral colours; ideal for creating an urban base in a bathroom, kitchen, living room, or hallway.

#### heritage

These large format porcelain tiles have a geometric design available in two colourways; they work well as a complimentary tile with the Lubeck to create an eye catching tiled rug effect.

Mono