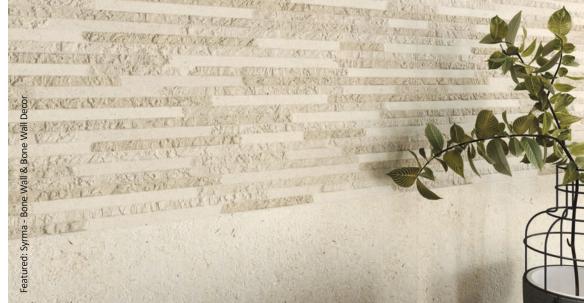

#### syrma

Capturing the true beauty of natural elements this classic stone collection can be used to generate timeless interior schemes. Each stone effect surface is unique, providing any setting with character whilst utilising neutral tones and natural materials to portray a contemporary ethos.

Silver Wall

Silver Wall Decor

Silver Floor

Bone Wall

Bone Wall Decor

Bone Floor

Wall: 600x300x8mm (Ceramic) Floor: 600x600x10mm (Porcelain)