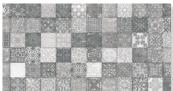

### twenties

Provide your home with a classic Victorian display; these encaustic effect tiles are in a palette of mixed grey shades, perfect to transform all rooms throughout the home. Made from porcelain these tiles will inject ornate beauty whilst creating an eye catching statement on both floor and wall spaces.

Size: 200x200x6mm