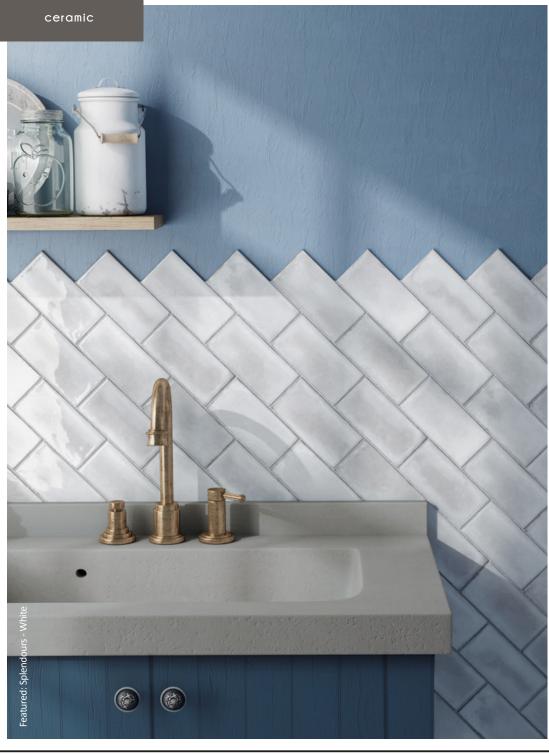

# splendours

These highly contemporary and sophisticated ceramic wall tiles will greatly enhance any room in your home with their high gloss finish and reflective shine. Made from high quality ceramic they offer a wide range of contemporary styling opportunities, such as brick bond or herringbone.

White

Night

Green

Grey

Wall: 150x75x6mm