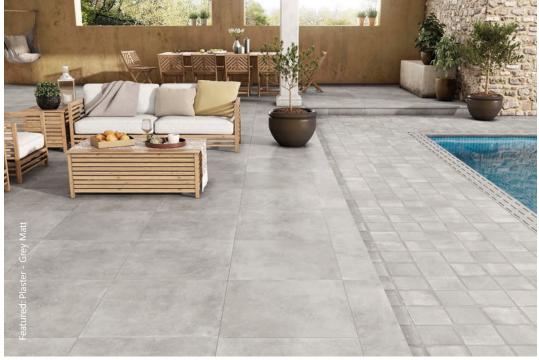

# plaster 20mm

Much more durable than traditional concrete slabs, these grey outdoor tiles are made of a hard-wearing 20mm thick durable porcelain, easy to clean, and have an R11 anti slip surface. Available in a grey plain tile and a complimentary square decor tile which can be used in a variety of ways to create the perfect patio space.

Plaster Grey Matt

Plaster Square Décor

Size: 595x595x20mm R11 Anti-slip finish - specifically for outdoor use.