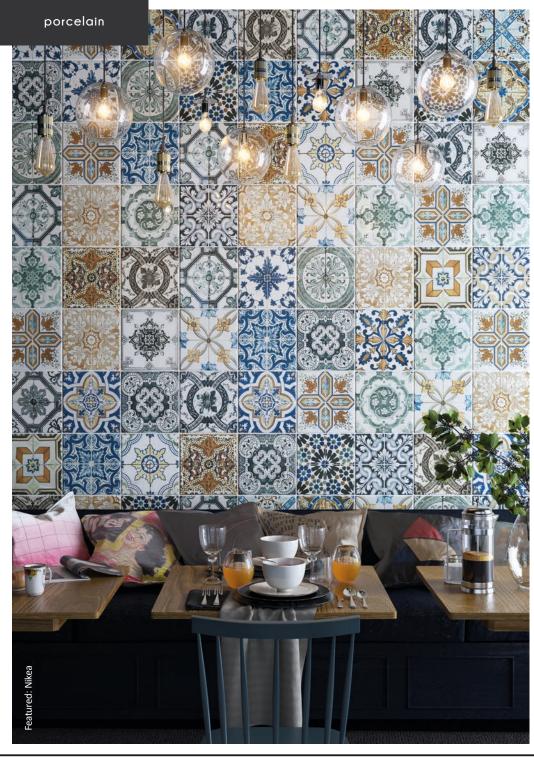

### nikea

These porcelain tiles are inspired by a mixture of authentic historical designs and contemporary geometrics to provide a lively feature wall or floor for your home interiors. Each box has a myriad of different patterns all supplied at random to enhance authentic character.

Nikea

Size: 200x200x6mm

Nikea Variation Examples

Nikea has 28 variations sold as a mix.