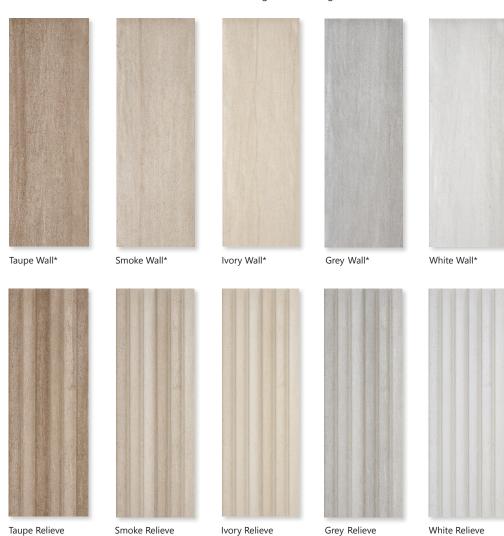

#### sunset

This versatile range of tiles offers an array of natural stone-effects, reproduced using the latest in HD technology. These tiles can be used either singly, or in combination to create a sophisticated design for your home, including the use of a textured relief for added interest in matching or contrasting tones.

Sizes: Ceramic Wall 600x200x8mm, \*Porcelain Floor 472x472x8mm