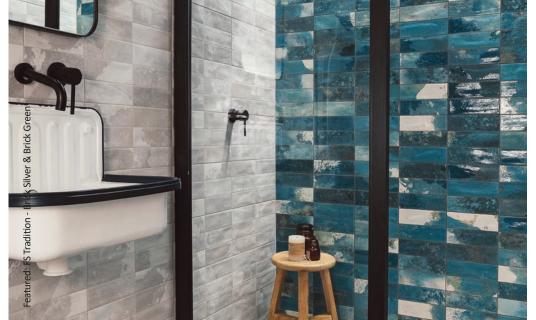

# fs tradition

These FS Tradition take inspiration from the traditional artisan firing technique 'raku' from Japan that is famous for its masterful look. The tiles are designed in a hard wearing white bodied ceramic format with a striking crackled glaze and a combined matt and gloss finish, giving these tiles an antiqued, handmade quality.

Brick Blue

Size: 400x200x10.3mm

Brick White