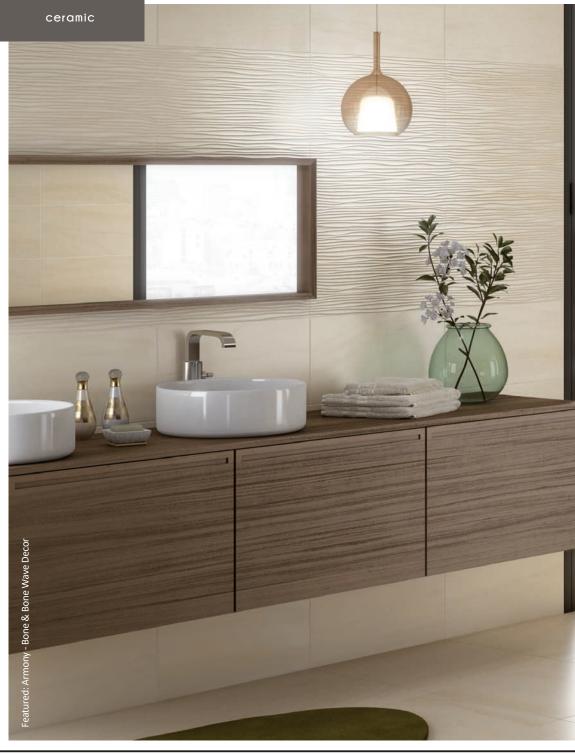

## armony

A subtle yet eye catching sandstone wave provides this neutral wall collection with chic, luxury style. This high quality satin ceramic also features an embossed deco tile that uses a soothing ripple design to provide enhanced interior design possibilities whilst keeping an air of tranquility.

Snow

Bone

Nature

Snow Wave Decor

Bone Wave Decor

Nature Wave Decor

Sizes: 300x600x8mm