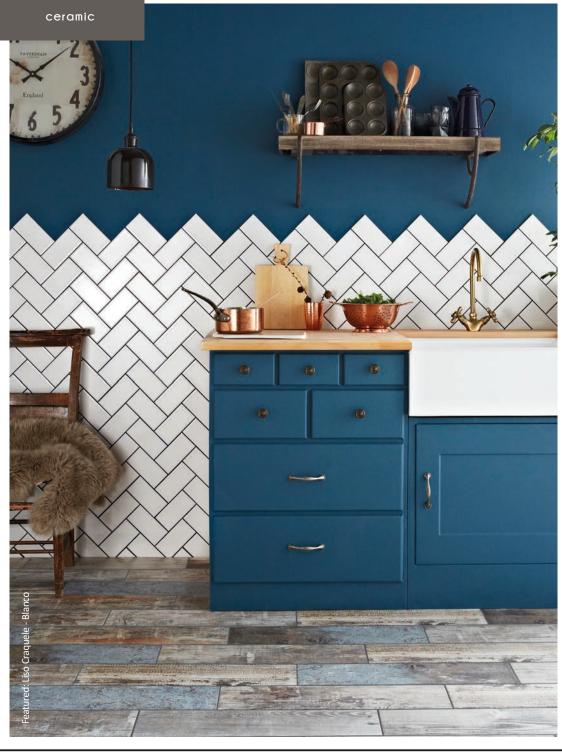

# liso craquele

Inspired by the Parisian Metro System this luxurious ceramic collection of 150x75 brick wall tiles features a selection of antiquated pigments with a textured crackle glaze finish. The chic, smooth edge makes way for a multitude of laying patterns to adorn wall spaces in any setting.

Wall: 150x75x7mm

Please Note: To prevent staining, we highly recommend sealing these tiles with LTP Crackle Glaze Protector prior to grouting.