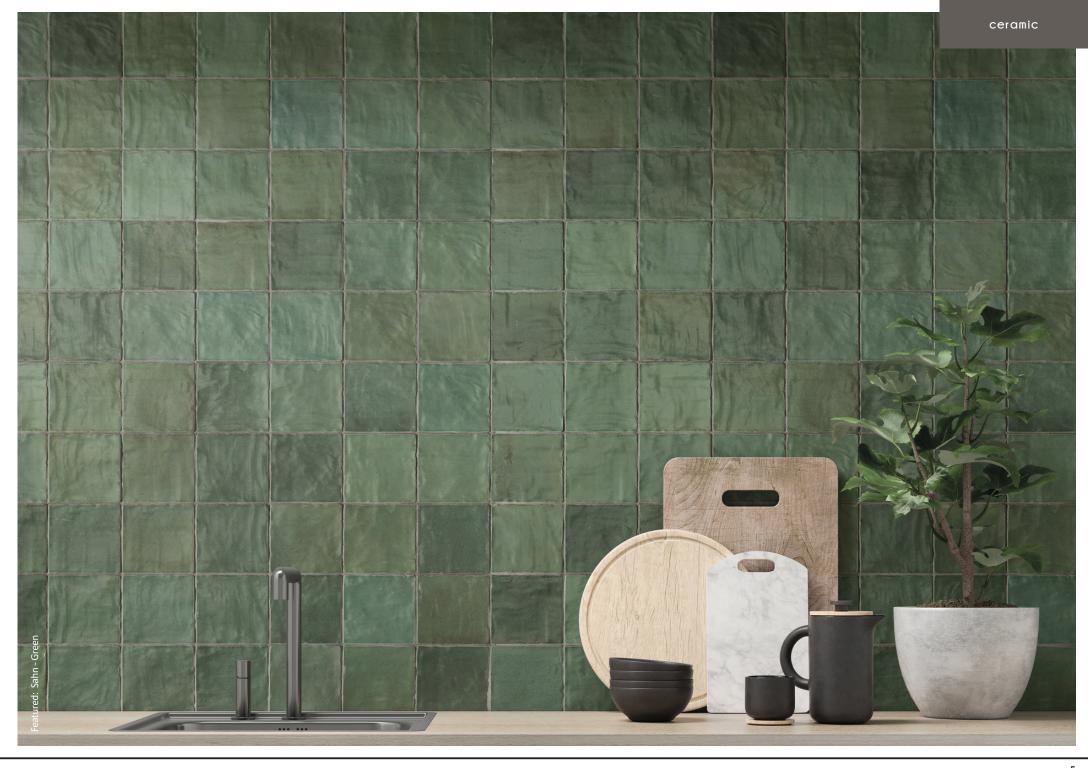

# splendours

These highly contemporary and sophisticated ceramic wall tiles will greatly enhance any room in your home with their high gloss finish and reflective shine. Made from high quality ceramic they offer a wide range of contemporary styling opportunities, such as brick bond or herringbone.

White

Night

Green

Grey

Wall: 150x75x6mm