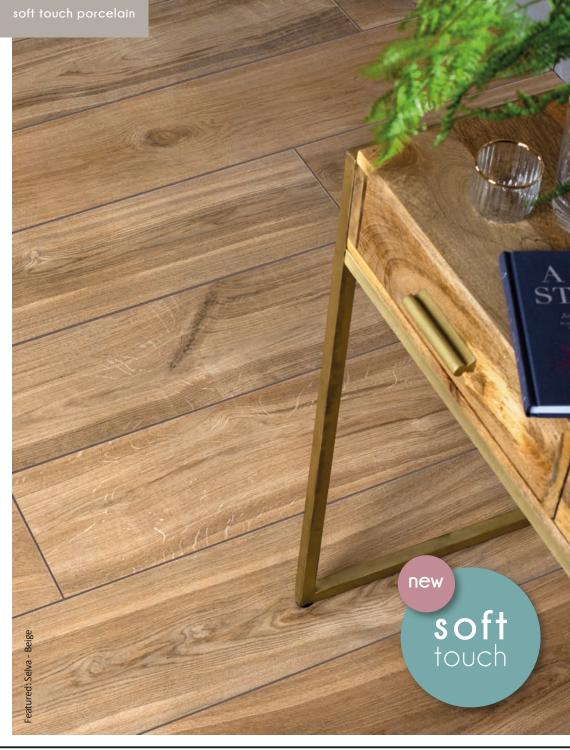

# selva

Create the illusion of a natural wooden floor with these life-like wood effect tiles. Combined with a new 'soft touch' glaze, each tile is also produced with high definition technology in a multitude of designs so the natural wood grain variates from piece to piece enhancing authenticity.

Size: 1195x225x8.7mm