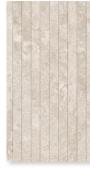

# new: yuri™

We are delighted to offer Yuri™, our first exclusive range of eco-friendly tiles. These are made from 90% recycled raw materials, water and minerals, with no compromise on quality or finish. Yuri™ is a highly variegated range with multiple faces, giving each tile its own unique look. It is available in two sizes 583x583mm and 1175x1175mm, for the ultimate luxury in open plan living, and both feature a subtle matt finish with an R10 anti-slip finish, making them suitable for all areas of the home.

Front Cover: Yuri™ 1175x1175 Grafito

Caldera

Arena

Grafito

Basalto

Sizes: 583x583x10mm, 1175x1175x11mm