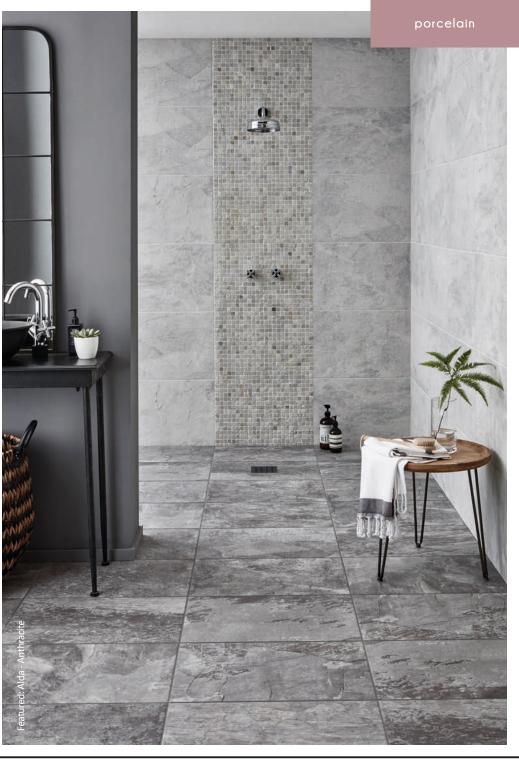

# alda

This collection celebrates the intricate beauty from the varied textured skins of natural rock. These matt porcelain tiles have a realistic slate effect, infused with beautiful blends of neutralised markings. Alda will provide a grounded appearance for both floors and walls in any room of the home.

Anthracite

Bone

Sizes: 600x400x7mm

White