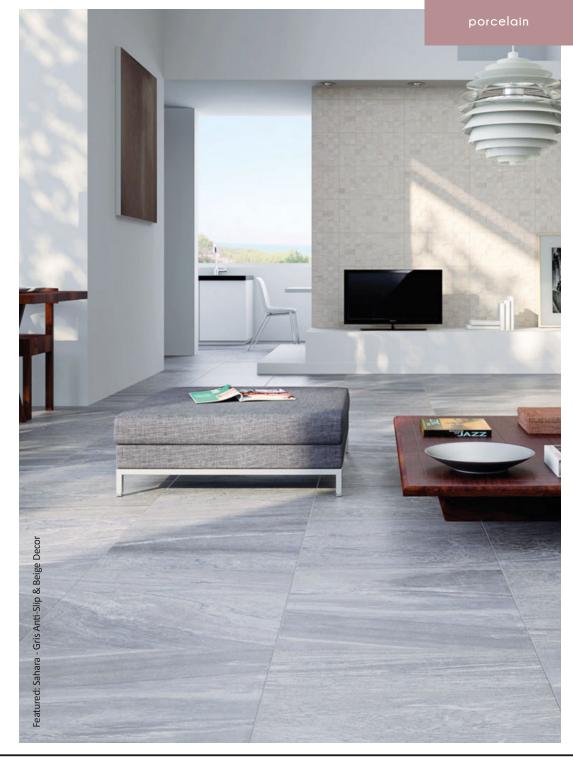

#### sahara

Create the natural look in your home with these stunning porcelain stone-effect tiles. They will add a chic, modernistic feel to any room. Suitable for both walls and floors, using varying shades and the linear decor tile you can create complementary, contemporary spaces within your home.

Crema Decor

Blanco\*

Blanco Decor

Size: 625x320x9mm \*Suitable for both Walls and Floors.

Also available in a 450x450 R11 Anti-Slip finish.