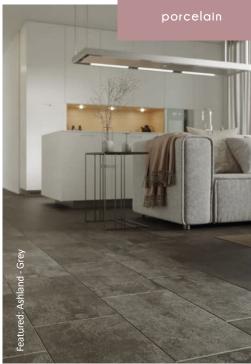

### ashland

These tiles are perfect for creating a gorgeous natural scheme in your home. Available in two subtle colour ways, they are a fabulous product to create seamless living. Made from durable porcelain in a large format giving a luxurious finish.

Graphite

Light Grey

Size: 598x298x8mm