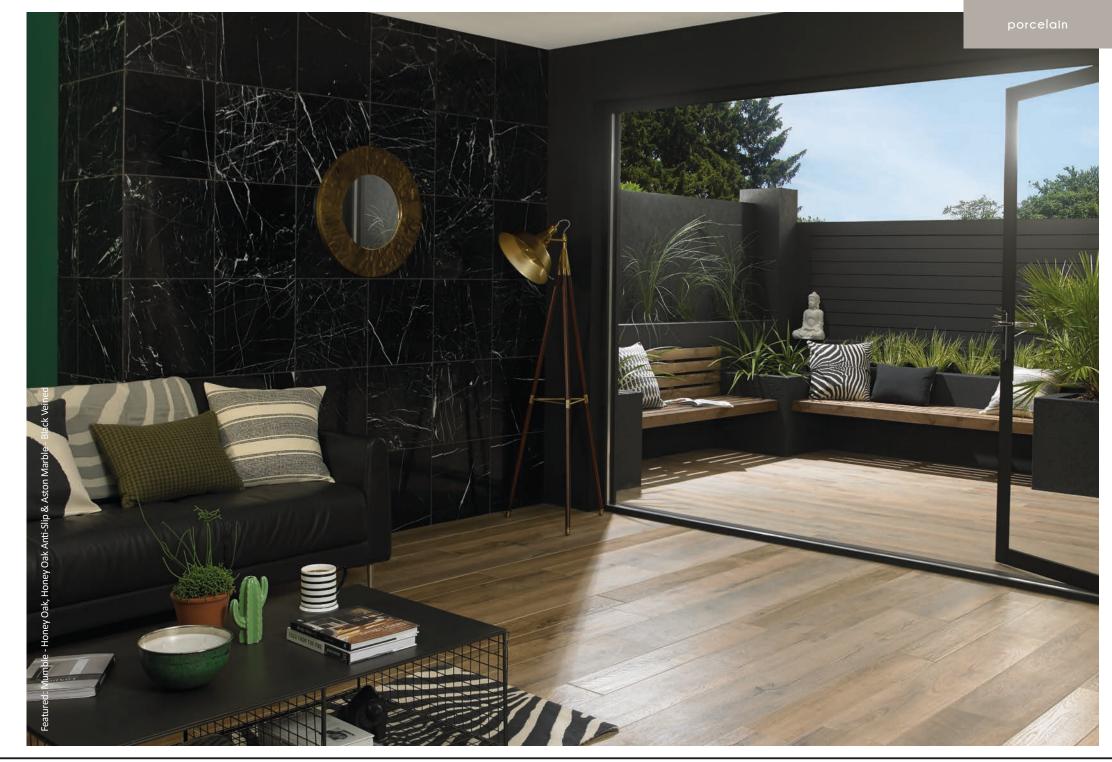

### mumble

These chic and stylish glazed porcelain tiles have a realistic wood effect that brings your home closer to nature. Their high quality, detailed finish allows for a luxury interior feel available in a palette of 5 life-like hues across 3 sizes, including an R11 anti-slip finish option suitable for external use.

Sizes: 900x150x10.5mm, 195x1215x10.5mm \*900x150x10.5mm also available in an R11 Anti-Slip Rating

Wenge Skirting Tile\*