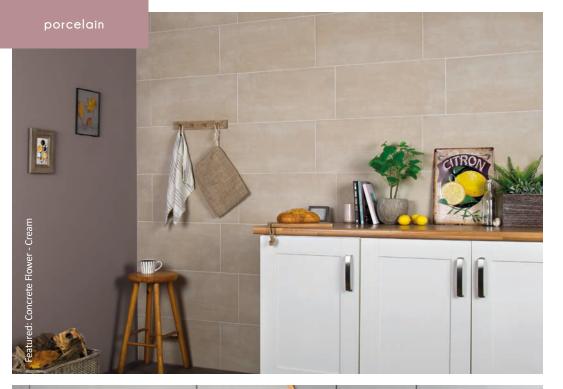

#### concrete flower

Inspired by basaltic rock formations these concrete effect tiles have been produced in a delicate palette of neutral hues. Made from durable porcelain in a popular 60x30 format; a softened, mottled surface design allows these tiles to provide a revitalising backdrop adaptable for any room setting.

Size: 600x300x10mm Suitable for both walls and floors