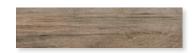

# samba

Manufactured from high quality porcelain this collection uses a random mix of different wood surfaces replicating a rustic worn and distressed look. The natural, weathered appearance is perfect for creating a statement wall or floor to fit in with distressed or vintage design trends.

Samba Multi Mix Size: 900x150x9.5mm

Samba variation examples: