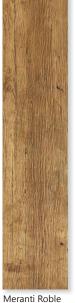

### tarima

These traditional porcelain wood effect tiles are designed to provide the appearance of authentic Oak Wood flooring, perfect for bringing the sought after natural look into a bathroom, living room or kitchen area. Alive with a natural wood grain they are extremely versatile - great for open plan areas.

Tarima Roble 1200 Size: 1200x230x10mm

Tarima Natural Size: 615x205x8mm

The Roble Wood Effect is also available in ceramic across two size formats:

Meranti Roble Size: 950x240x9mm

Tarima Roble 615 Size: 615x205x8mm