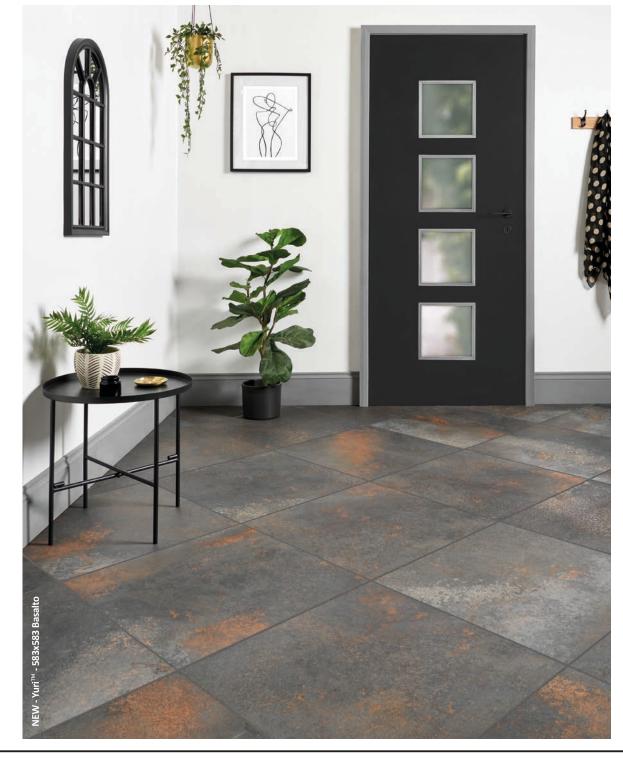

# new: yuri™

We are delighted to offer Yuri™, our first exclusive range of eco-friendly tiles. These are made from 90% recycled raw materials, water and minerals, with no compromise on quality or finish. Yuri™ is a highly variegated range with multiple faces, giving each tile its own unique look. It is available in two sizes 583x583mm and 1175x1175mm, for the ultimate luxury in open plan living, and both feature a subtle matt finish with an R10 anti-slip finish, making them suitable for all areas of the home.

Front Cover: Yuri™ 1175x1175 Grafito

Caldera

Arena

Grafito

Basalto

Sizes: 583x583x10mm, 1175x1175x11mm