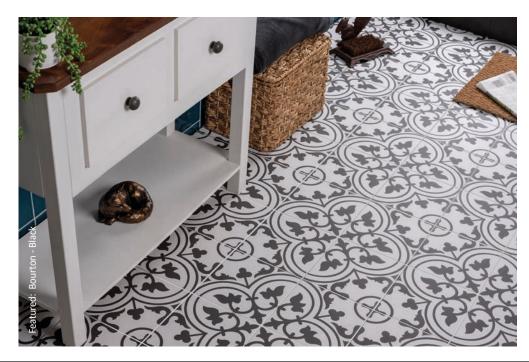

### bourton

Create a charming vintage look in your home with these high quality ceramic tiles; the matt R10 anti-slip surface has a pattern reminiscent of traditional encaustic designs suitable for both feature floor and wall spaces - perfect for a statement hallway or bathroom.

Marina Blue

Lavender Power Blue

Silver Slate

Monochrome Black