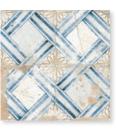

### twenties

Provide your home with a classic Victorian display; these encaustic effect tiles are in a palette of mixed grey shades, perfect to transform all rooms throughout the home. Made from porcelain these tiles will inject ornate beauty whilst creating an eye catching statement on both floor and wall spaces.

Size: 200x200x6mm