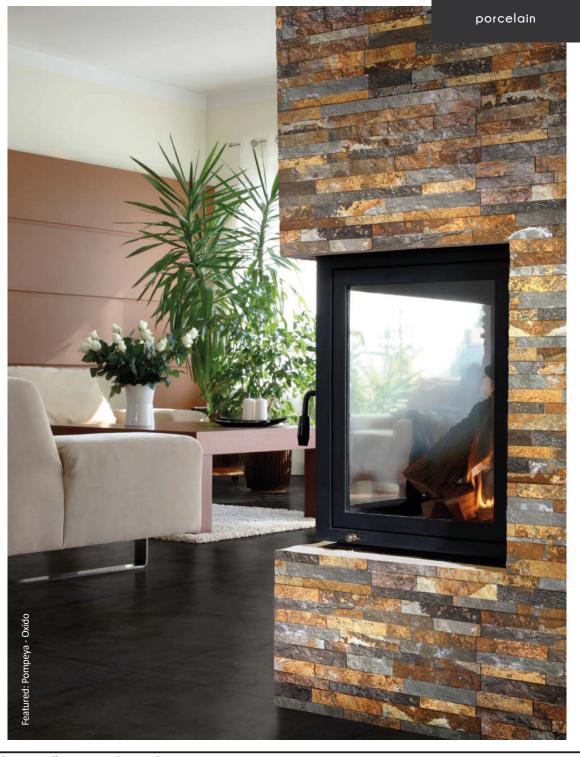

# pompeya and mindanao

Bring your walls to life with these stunning, contemporary split face effect tiles. They have an eye-catching blended slate effect and a multi-leveled surface. These tiles are made of porcelain, making them suitable for showers and wet rooms.

Pompeya Dark

Mindanao Antracita

Pompeya Oxido

Mindanao Marron

Pompeya Beige

Size: 600x300x7mm

Mindanao Ivory

Size: 560x310x10mm