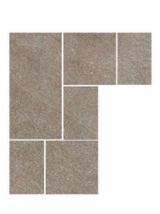

### modular

A new modular flooring collection is combined with premium textures and chamfered edges across six authentic stone effects. Made from high quality porcelain with an R11 slip resistance, this superior collection is also suitable for external use. Each colourway is sold as a pack in a mix of four sizes.

Sold as a mixed size pack containing sizes: 440x660x10mm, 440x440x10mm, 440x220x10mm, 220x220x10mm