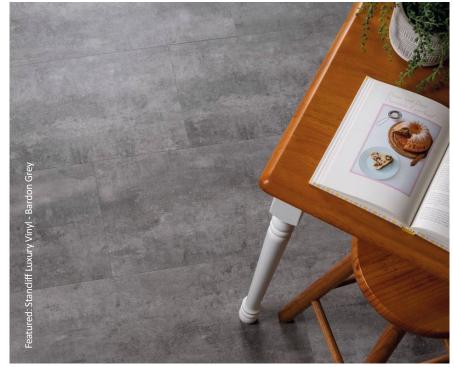

# stancliff luxury vinyl

Manufactured with a 70% limestone core for both enhanced quality and stability; our luxury vinyl offering has a non-slip, UV matt lacquer finish, available across a selection of wood or stone effects. Installation is quick and easy; no adhesive or acclimation is required, tile edges click together using a drop and lock movement and can be cut easily with a retractable blade.

Kirkby Black Size: 600x300x4mm

Bardon Grey

Please note:
We recommend this product is used with our LVT Underlay.

LVT Underlay - 9.6m Pack Sheet Size: 1200x400x1.5mm

An unbeatable collection of wall and floor tiles from the leading manufacturers, suited for all your home improvement needs.