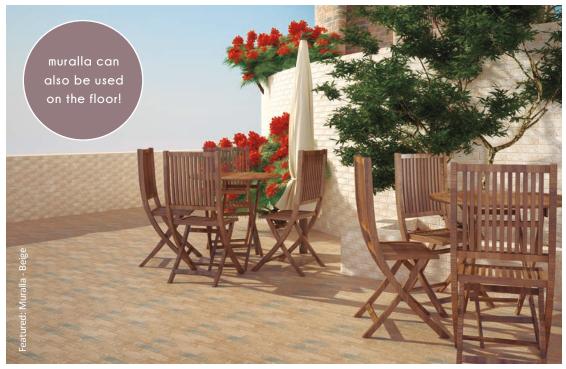

# muralla

Named after the Spanish word for 'old wall' this collection is designed to represent the stripped-back effect of aged brick. These durable porcelain tiles provide an authentic, rustic appeal suitable for both interior and exterior use, working particularly well as an enhancement for traditional hearths.

White

Grey

Red

Beige

Wall: 280x75x8mm