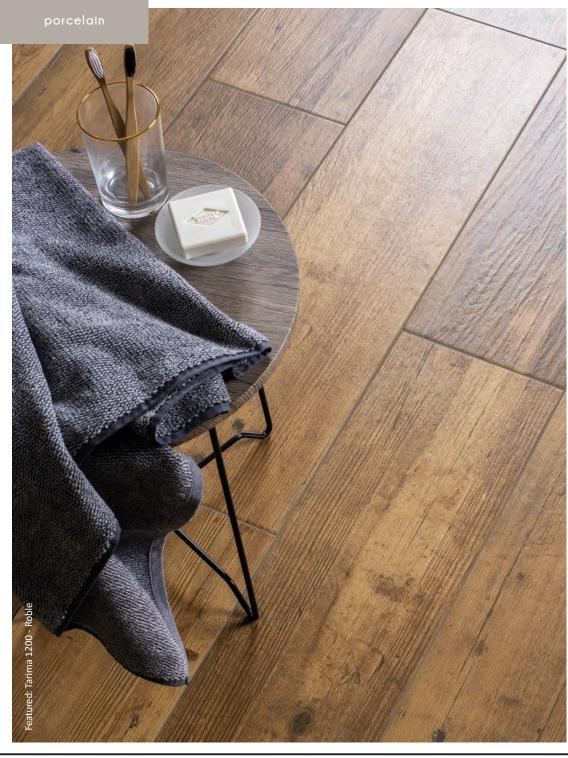

### tarima

These traditional porcelain wood effect tiles are designed to provide the appearance of authentic Oak Wood flooring, perfect for bringing the sought after natural look into a bathroom, living room or kitchen area. Alive with a natural wood grain they are extremely versatile - great for open plan areas.

Tarima Roble 1200 Size: 1200x230x10mm

Tarima Natural Size: 615x205x8mm

The Roble Wood Effect is also available in ceramic across two size formats:

Meranti Roble Size: 950x240x9mm

Tarima Roble 615 Size: 615x205x8mm