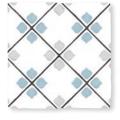

### nikea

These porcelain tiles are inspired by a mixture of authentic historical designs and contemporary geometrics to provide a lively feature wall or floor for your home interiors. Each box has a myriad of different patterns all supplied at random to enhance authentic character.

Nikea

Size: 200x200x6mm

Nikea Variation Examples

Nikea has 28 variations sold as a mix.