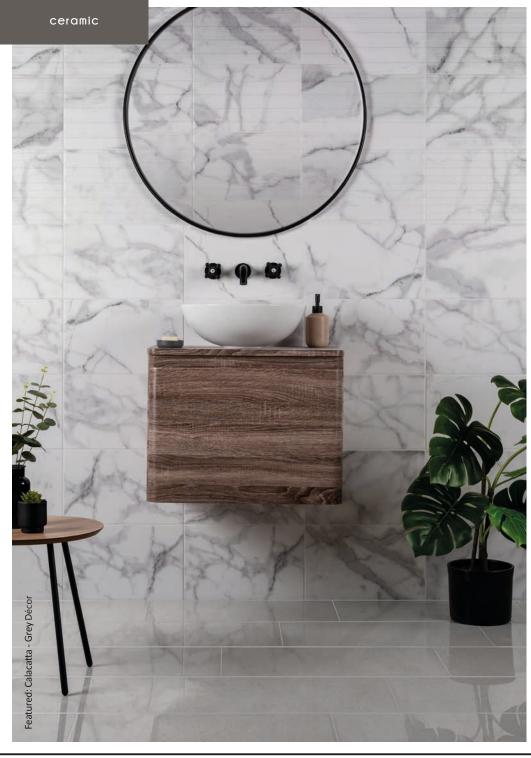

# calacatta grey

With a lifelike marble effect design, Grey Marble Effect Tiles are perfect for creating a luxury statement with your wall design. They feature intricate grey veining as inspired by natural Mediterranean marbles. They are perfect for creating a simplistic yet stunning canvas to a room, perfect for accessorising with for opulent decor!

Calacatta Grey Décor

Calacatta Grey

Size: 250x400x10mm