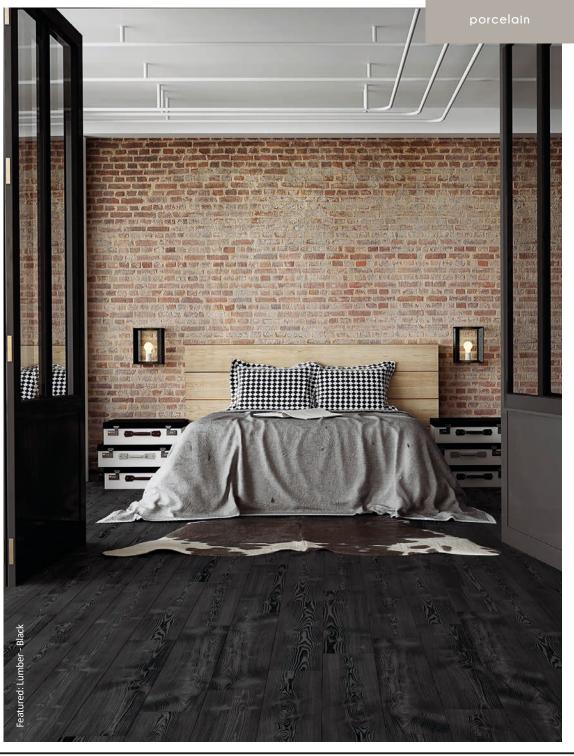

### lumber

Create a natural monochrome theme in your home interiors with the addition of our 'Stained' wood effect tiles. This life-like wood grain is applied in black and white to hard wearing porcelain, making these tiles both sophisticated and sustainable, for any room setting.

Size: 900x150x9.5mm