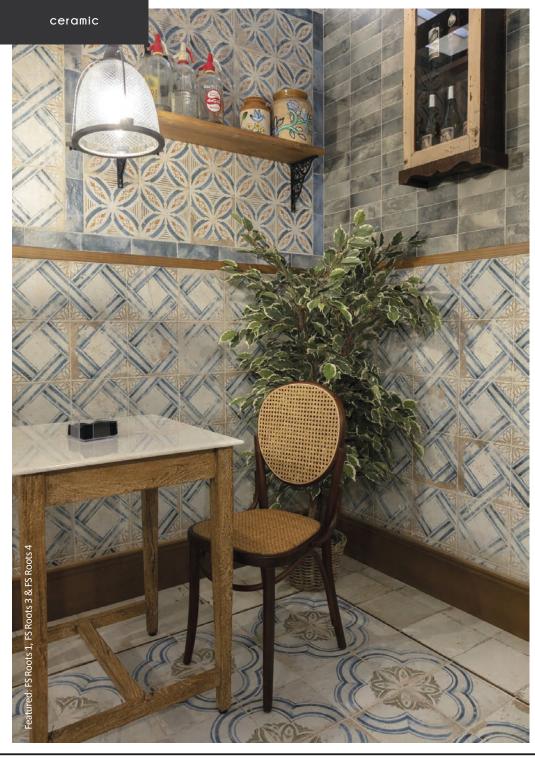

### fs roots

These charming ceramic vintage style pattern tiles will add character to any interior wall or floor surface. A vintage style matt ceramic wall and floor tile with score lines splitting the tile into four, giving the illusion of four separate tiles in one.

FS Roots 3

FS Roots 1 Size: 450x450x10.5mm

FS Roots 2

FS Roots 4