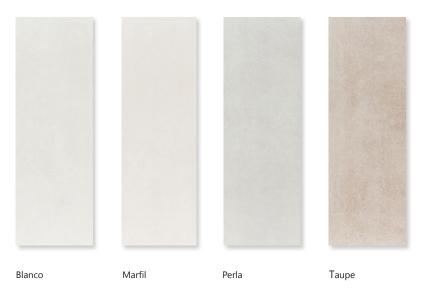

# concept

Made from a high quality white bodied ceramic with a rectified edge, this collection allows you to choose from a fresh, neutral colour palette in matt and gloss finishes. A subtle 3D decor tile is also available; allowing you to inject a little tactility into your wall spaces.

White\*

White Decor\*

Light Beige\*

Grey\*

Wall: 598x298x10mm \*Available in both a matt and gloss finish.