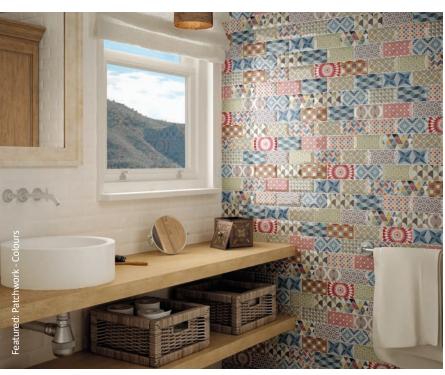

### patchwork

Moroccan meets metro creating these lively geometrical tiles helping you freshen up those tired wall spaces! These ceramic brick tiles have a traditional beveled edge and a variety striking geometric patterns across two colourways; one monotone and one full of colour. These look great as a feature wall or used as a border tile with plain colours.