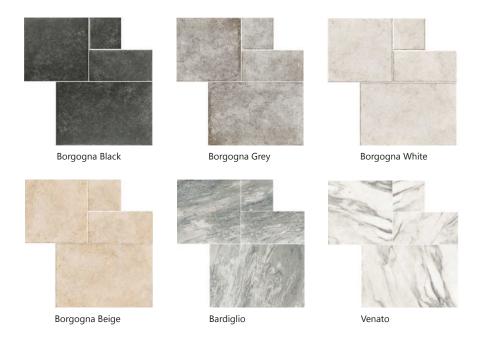

### modular

A new modular flooring collection is combined with premium textures and chamfered edges across six authentic stone effects. Made from high quality porcelain with an R11 slip resistance, this superior collection is also suitable for external use. Each colourway is sold as a pack in a mix of four sizes.

Sold as a mixed size pack containing sizes: 440x660x10mm, 440x440x10mm, 440x220x10mm, 220x220x10mm