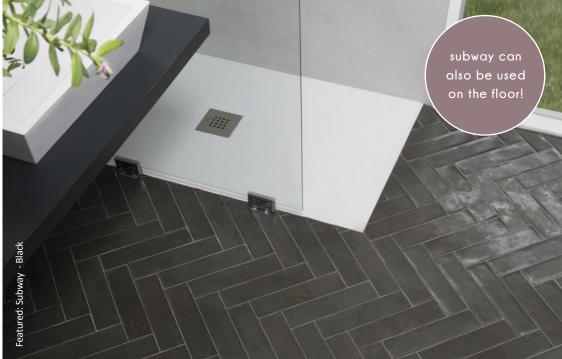

# subway

A premium porcelain range comprised of three cool colourways reminiscent of real brick. With a mottled matt and gloss finish, these tiles have a very authentic feel; great for creating a multitude of different styles especially industrial and urban, but would also suit Victorian and farm houses.

Pearl

Wall: 280x70x8mm