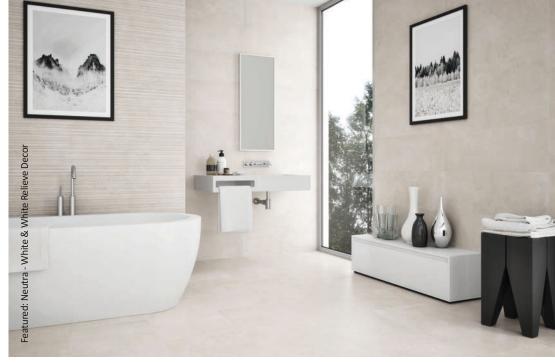

### neutra

Create a chic, relaxing interior space with these high quality ceramic wall tiles. A contemporary neutral colour palette is mixed with authentic stone effects and finished in a smooth, matt glaze to generate a high end feel with an organic, tranquil ambiance.

White Relieve Decor Wall: 600x250x8mm

Cream Relieve Decor