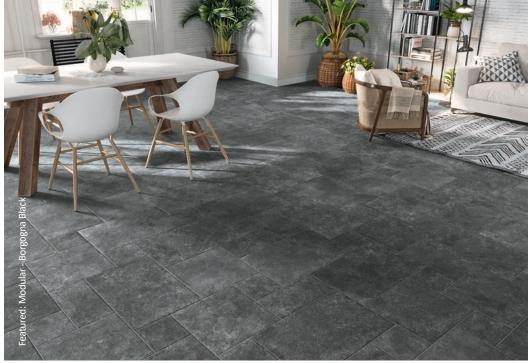

### modular

A new modular flooring collection is combined with premium textures and chamfered edges across six authentic stone effects. Made from high quality porcelain with an R11 slip resistance, this superior collection is also suitable for external use. Each colourway is sold as a pack in a mix of four sizes.

Sold as a mixed size pack containing sizes: 440x660x10mm, 440x440x10mm, 440x220x10mm, 220x220x10mm