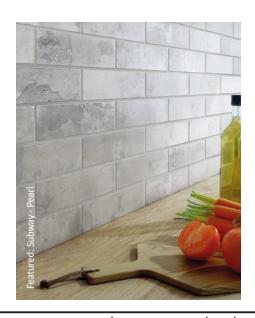

# subway

A premium porcelain range comprised of three cool colourways reminiscent of real brick. With a mottled matt and gloss finish, these tiles have a very authentic feel; great for creating a multitude of different styles especially industrial and urban, but would also suit Victorian and farm houses.

Pearl

Wall: 280x70x8mm