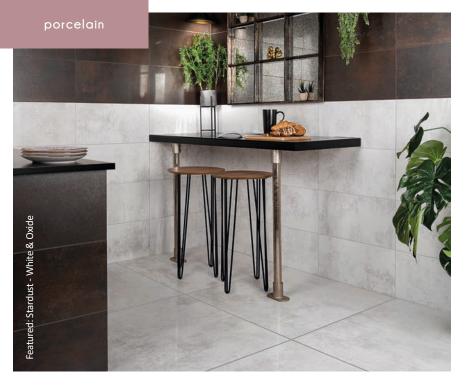

### stardust

Stay on trend this season with the introduction of these opulent metallic effect tiles. Made from porcelain in three rich, glamorous tones with a matt finish and two available size formats, these luxurious texturised tiles allow you to take on a completed look across both floor and wall spaces within your home.

Black 898x898

Black 598x298

Oxide 898x898

Oxide 598x298

White 898x898

Sizes: 898x898x10.7mm, 598x298x9.7mm

White 598x298