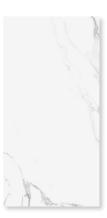

# new: yuri™

We are delighted to offer Yuri™, our first exclusive range of eco-friendly tiles. These are made from 90% recycled raw materials, water and minerals, with no compromise on quality or finish. Yuri™ is a highly variegated range with multiple faces, giving each tile its own unique look. It is available in two sizes 583x583mm and 1175x1175mm, for the ultimate luxury in open plan living, and both feature a subtle matt finish with an R10 anti-slip finish, making them suitable for all areas of the home.

Front Cover: Yuri™ 1175x1175 Grafito

Caldera

Arena

Grafito

Basalto

Sizes: 583x583x10mm, 1175x1175x11mm