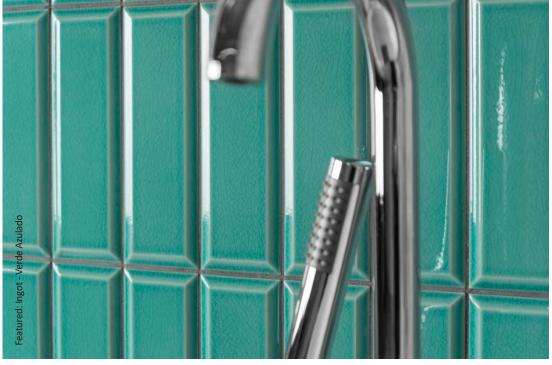

## ingot

A selection of brick shaped ceramic tiles with a sharp, elongated bevel, these high quality, white body ceramic tiles are perfect for creating a boutique look in your interior spaces. Choose from 5 cool neutral shades available in both a matt and gloss finish.

Verde Azulado\*

Wall: 225x75x6mm

<sup>\*</sup>Available in a gloss finish only. Please Note: To prevent staining, we highly recommend sealing these tiles with LTP Crackle Glaze Protector prior to grouting.