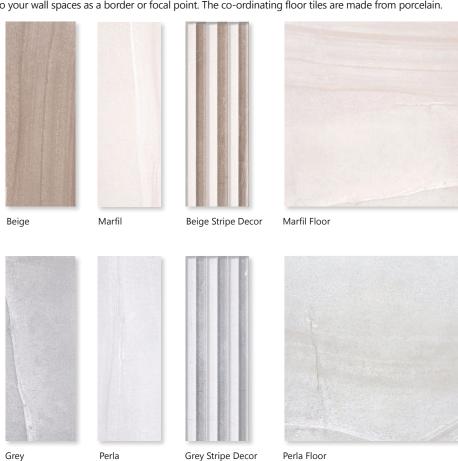

### kite

A soothing collection of ceramic stone effect tiles with a satin finish is available in cool or warm tones to aid you in the creation of a versatile bathroom interior. A stripe decor has been included to add interest to your wall spaces as a border or focal point. The co-ordinating floor tiles are made from porcelain.