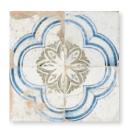

### fs roots

These charming ceramic vintage style pattern tiles will add character to any interior wall or floor surface. A vintage style matt ceramic wall and floor tile with score lines splitting the tile into four, giving the illusion of four separate tiles in one.

FS Roots 3

FS Roots 1 Size: 450x450x10.5mm

FS Roots 2

FS Roots 4