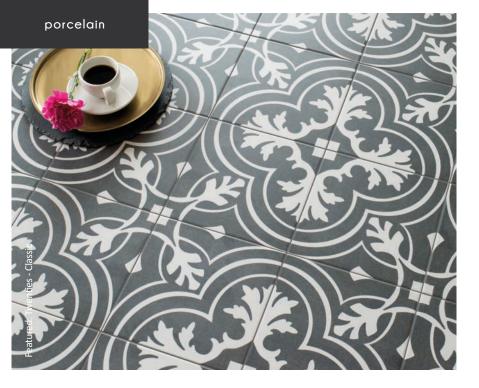

# Featured: Twenties - Diamond

### twenties

Provide your home with a classic Victorian display; these encaustic effect tiles are in a palette of mixed grey shades, perfect to transform all rooms throughout the home. Made from porcelain these tiles will inject ornate beauty whilst creating an eye catching statement on both floor and wall spaces.