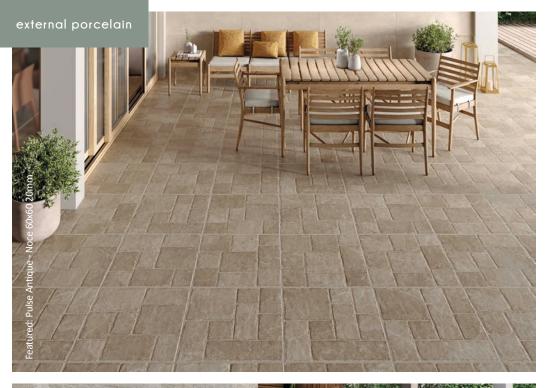

# pulse & pulse antique 20mm

These Pulse and Pulse Antique external 20mm tiles are made from durable porcelain which is weather resistant. They feature a strong R11 anti-slip surface for the perfect outdoor patio area. They both feature the characteristics of natural stone with an authentic textured design.

Pulse Carbon 60x60 20mm

Pulse Bone 60x60 20mm

Pulse Grey 60x60 20mm

Antique Graphite 60x60 20mm

Antique Noce 60x60 20mm

Antique Grey 60x60 20mm

Size: 595x595x20mm