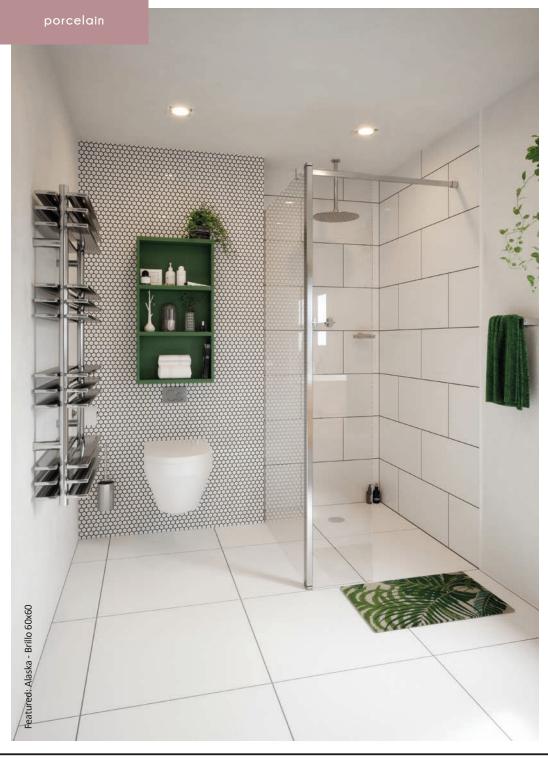

### alaska

With no better way to create a fresh, blank canvas these premium white porcelain tiles are available in both a matt and gloss finish. With 3 size options suitable for all internal floor and wall spaces, you can now create an adaptable base for your home furnishings with ease.

Brillo / Mate 60x60\*

Brillo / Mate 60x30\*

Brillo 75x75

Sizes: 750x750x10mm, 600x600x10mm\* & 600x300x10mm\* \*Available in both Gloss and Matt finishes.