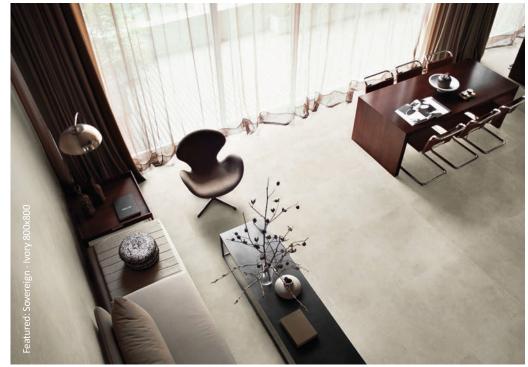

## sovereign

The sovereign range is a versatile collection that replicates the beauty of natural stone but with a durable porcelain construction. Available in four colours and three sizes, these tiles can be used on the wall and floor creating a seamless space with minimal grout lines due to their larger format.

Wall: 600x300x10mm

Floor: 600x600x10mm, 800x800x10mm