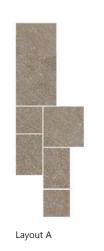

# Featured: Proxi - Antracire Layout A

### proxi

This luxurious multi size collection will provide your interiors with a natural rural feel. Made from porcelain in 5 life-like hues, these tiles have a textured stone design to not only amplify the authentic appearance but provide an anti-slip surface - perfect for all areas of the home.

Antracite\*

Grigio\*

Bruno\*

Tortora\*

Blanco\*

\*Available in Sizes: 960x480x10mm, 480x480x10mm, 480x320x10m, 320x320x10mm, (These tiles are perfect for multi-size floor layouts, we sell 3 suggested designs per sqm - See below for an example.)