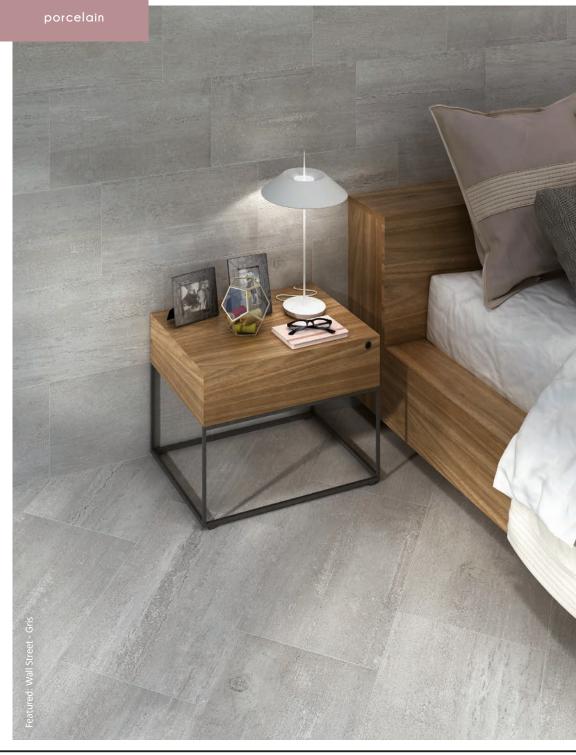

# wall street

Made from porcelain this delicate stone effect design will aid in the transformation of any interior setting into a soothing sanctuary for you to relax and unwind. Choose from a palette of 3 sophisticated hues in a matt finish; suitable for both floor and wall spaces.

Grafito

Size: 300x600x8mm

Marfil