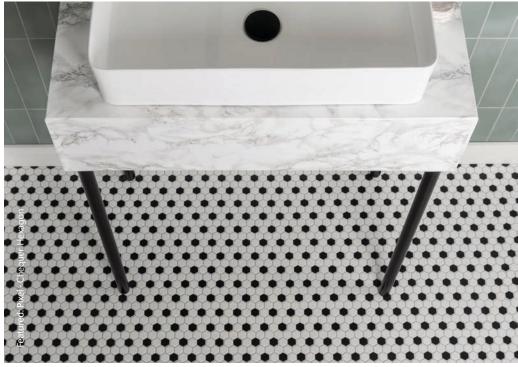

# pixel

Incorporate on-trend, intricate shapes with ease into your home; made from porcelain, these mosaics come on a mesh backing and can be used on floor and wall spaces in any room of the home to add charismatic interest - an ideal choice for both bathrooms and kitchens.

Square Large: 306x306x6mm

Hexagon Large: 325x282x6mm

Herringbone: 316x277x6mm

(\*Available in both Matt & Gloss)

Square: 303x303x6mm

Brick: 300x300x6mm

Hexagon: 300x260x6mm