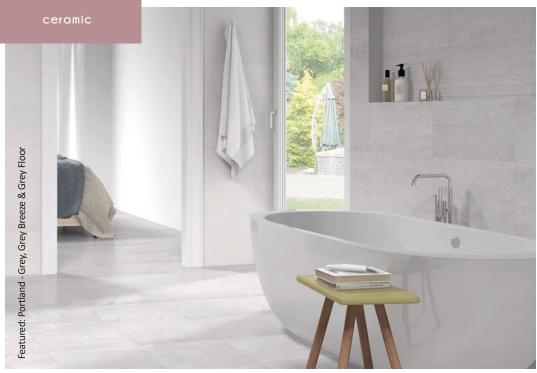

# Featured: Portland - Grey & Decor

# portland

Create a soothing, serene scheme in your living spaces with this range of concrete effect tiles. In a delicate, tonal palette of soft grey hues, the satin surface of this high quality ceramic collection provides an elegant finish perfect to draw in spa-style settings.

Antracite

Grey

White

White Breeze

Decor

Floor: 450x450x9mm

Antracite Floor

Grey Floor