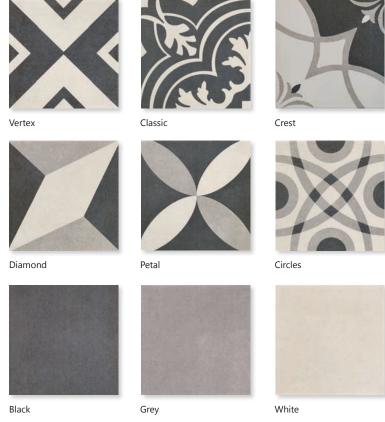

# Featured: Twenties - Diamond

### twenties

Provide your home with a classic Victorian display; these encaustic effect tiles are in a palette of mixed grey shades, perfect to transform all rooms throughout the home. Made from porcelain these tiles will inject ornate beauty whilst creating an eye catching statement on both floor and wall spaces.

Size: 200x200x6mm