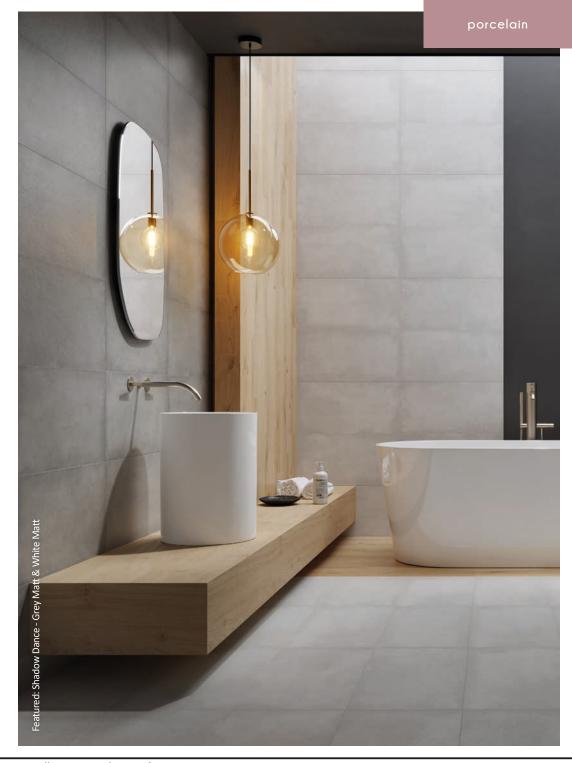

#### shadow dance

Rustic textures combine with modern simplicity to create an elegant, natural look with our Shadow Dance collection. Available in three neutral shades, Beige, Grey and White, these textured tiles have a durable porcelain construction, with a mottled stone effect design and a natural matt finish.

Beige Grey

Size: 598x298x8mm