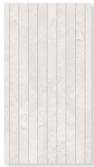

# new: yuri™

We are delighted to offer Yuri™, our first exclusive range of eco-friendly tiles. These are made from 90% recycled raw materials, water and minerals, with no compromise on quality or finish. Yuri™ is a highly variegated range with multiple faces, giving each tile its own unique look. It is available in two sizes 583x583mm and 1175x1175mm, for the ultimate luxury in open plan living, and both feature a subtle matt finish with an R10 anti-slip finish, making them suitable for all areas of the home.

Front Cover: Yuri™ 1175x1175 Grafito

Caldera

Arena

Grafito

Basalto

Sizes: 583x583x10mm, 1175x1175x11mm