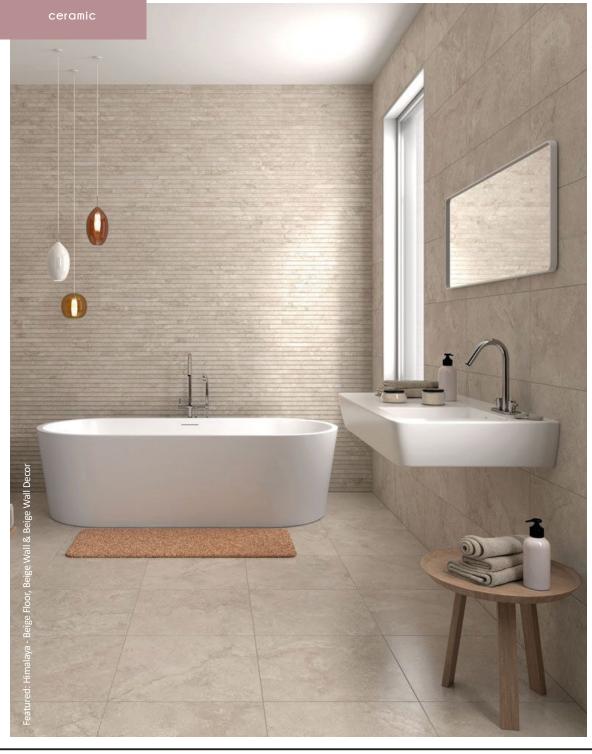

# melrose himalaya

Inspired Himalayan Sand these surfaces these deluxe, white body tiles combine contemporary style with high quality materials; guaranteed to transform any living space. For a tranquil impact in any room, utilising these tiles with natural tones will elevate a serene, modernistic aesthetic.

White Wall\*

Beige Wall\*

Grey Wall\*

White Wall Decor\*

Beige Wall Decor\*

Grey Wall Decor\*

Wall: 600x300x8.5mm, \*Floor: 450x450x8.5mm