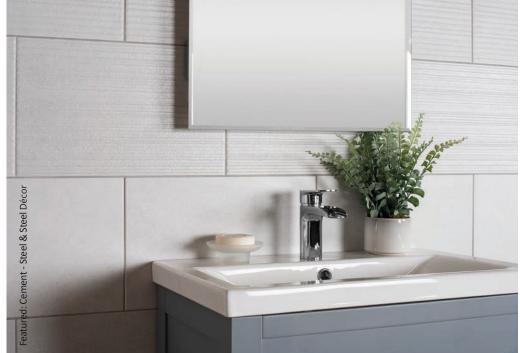

#### cement

A ceramic wall tile inspired by the uniform design of concrete. The range is great for introducing an industrial feel into your home. They feature a matt surface for an on-trend, modern look and are great for creating stunning wall design with the option for décor available.

Ivory Décor

Ivory

Taupe

Steel Décor

Taupe Décor

Sizes: 250x400x10mm