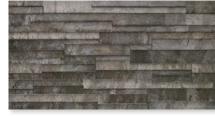

# split face slate

These natural slate mosaics produce a highly modern, textural, undulating form assisting in the creation of fascinating designs. Available in a selection of sparkling tones, these mosaics fit perfectly with the latest architectural, interior and lifestyle trends - an artistic accomplishment in natural stone.

Sparkle Ice Grey Split Face

Sparkle White Split Face

Sparkle Rustic Split Face

Sizes: 300x150x8/15mm