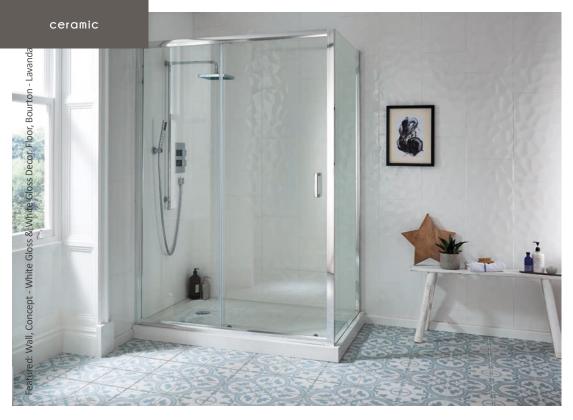

# concept

Made from a high quality white bodied ceramic with a rectified edge, this collection allows you to choose from a fresh, neutral colour palette in matt and gloss finishes. A subtle 3D decor tile is also available; allowing you to inject a little tactility into your wall spaces.

White\*

White Decor\*

Light Beige\*

Grey\*

Wall: 598x298x10mm \*Available in both a matt and gloss finish.