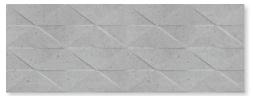

#### vulcano

This large format porcelain tile takes on the elegant appearance of brushed limestone, life-like textures are also enhanced with highlighted fossiling, varying from tile to tile. A combination of plain and textured decor tiles are designed to provide both wall and floor spaces with a natural sophistication.

Grey

Grey Geo

lvory

Ivory Geo

White

White Geo

Sizes: 900x330x10mm