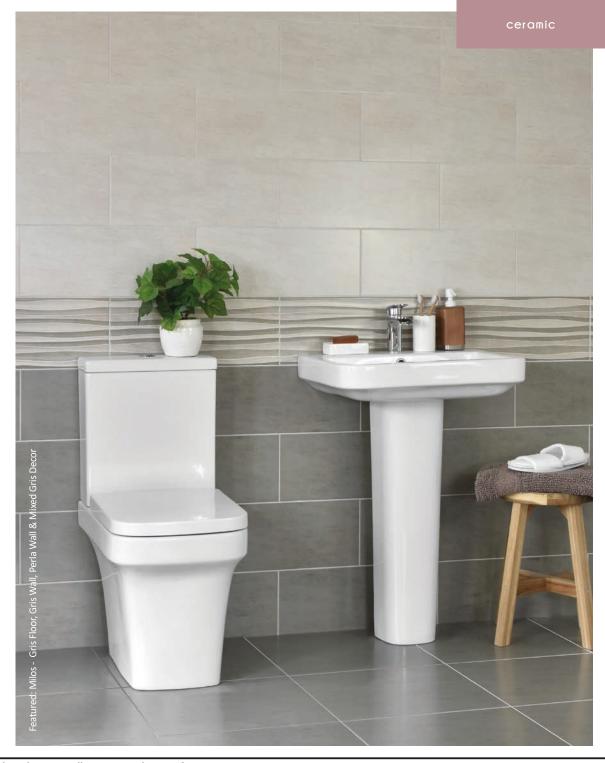

#### milos

Cool in tone and sleek in style these satin stone effect tiles are perfect for injecting a delicate, soothing appeal to your bathroom interiors. A characterful wave option has also been included for you to add an uplifting touch to your wall and floor spaces.

Mixed Gris Decor

Gris Floor

Wall: 500x200x8.3mm Floor: 450x450x9mm