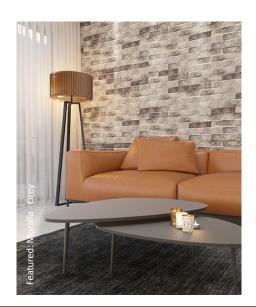

# muralla

Named after the Spanish word for 'old wall' this collection is designed to represent the stripped-back effect of aged brick. These durable porcelain tiles provide an authentic, rustic appeal suitable for both interior and exterior use, working particularly well as an enhancement for traditional hearths.

White

Grey

Red

Beige

Wall: 280x75x8mm