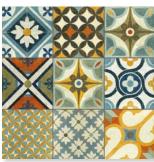

### twenties

Provide your home with a classic Victorian display; these encaustic effect tiles are in a palette of mixed grey shades, perfect to transform all rooms throughout the home. Made from porcelain these tiles will inject ornate beauty whilst creating an eye catching statement on both floor and wall spaces.

# Featured: Twenties - Diamond