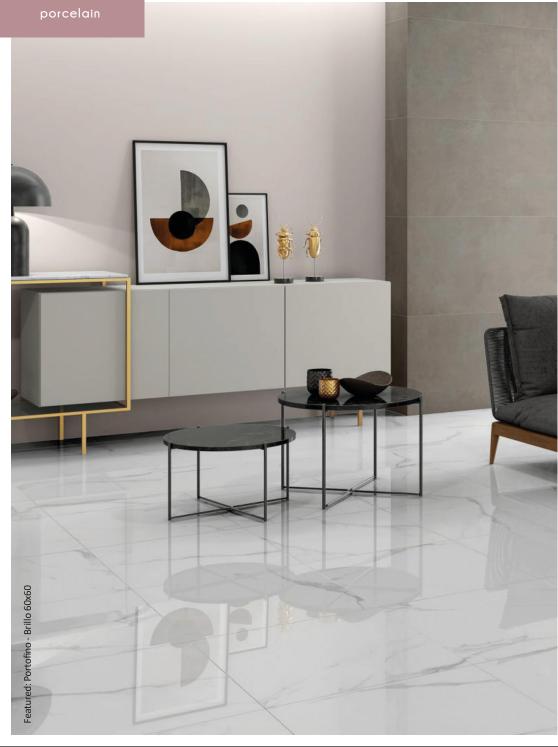

# portofino

The portofino range is a collection of realistic marble effect tiles make from durable porcelain. They can be used on walls or floors to create a seamless look in any room. They are available in two sizes with a matt or gloss finish.

Portofino Brillo 30x60

Portofino Mate 30x60

Portofino Brillo 60x60

Portofino Mate 60x60

Sizes: 600x300x9.5mm, 600x600x9.5mm