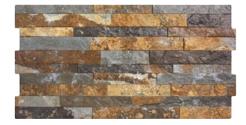

# split face slate

These natural slate mosaics produce a highly modern, textural, undulating form assisting in the creation of fascinating designs. Available in a selection of sparkling tones, these mosaics fit perfectly with the latest architectural, interior and lifestyle trends - an artistic accomplishment in natural stone.

Sparkle Ice Grey Split Face

Sparkle White Split Face

Sparkle Rustic Split Face

Sizes: 300x150x8/15mm