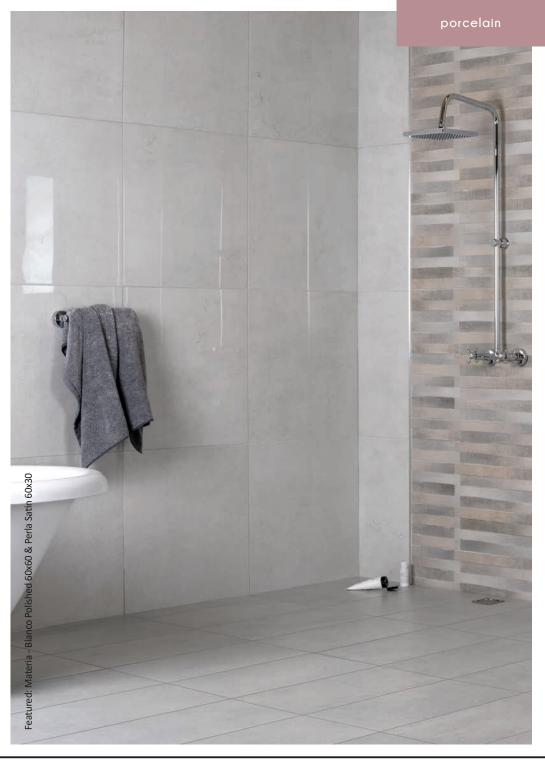

#### materia

Bringing a true 'ever-green' aesthetic to interiors, this high quality porcelain collection is inspired by a mix of concrete and natural stone. A palette of two grey hues showcases both satin and polished finishes. Tiles are made from durable porcelain, so they can be used on both walls and floors! To ensure a good, naturalistic variety, these tile has 20 unique faces.

Perla Blanco

Sizes: 600x600x10mm & 600x300x10mm in both satin and polished finishes