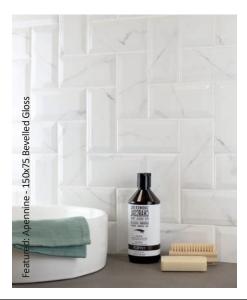

## apennine

Welcome a timeless and classic backdrop into your home; inspired by Italian marble from the Apennines region, this mix of flat and beveled designs in both matt and gloss finishes is made from high quality ceramic making them suitable for a room of your choice.

Bevelled Gloss 150x75 Size: 150x75x5mm

Rustic Gloss 150x75

Bevelled 200x100\* Size: 200x100x5mm

Flat 200x100\*

Flat 300x100\* Size: 300x100x5mm

 $<sup>\</sup>ensuremath{^{*}}\xspace \text{Available}$  in a matt and gloss finish.