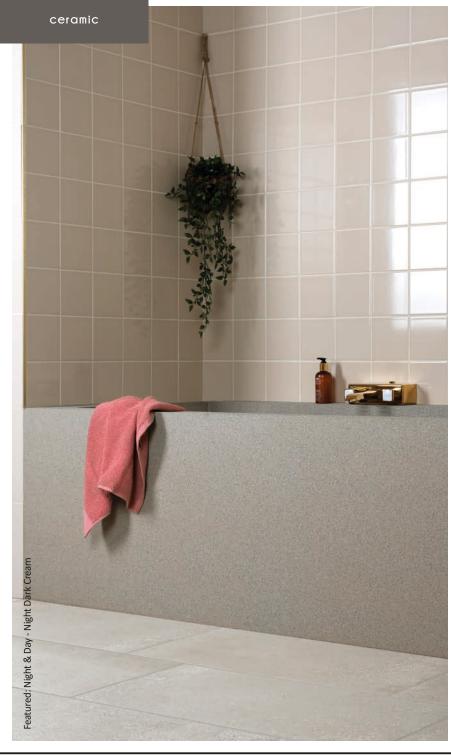

# night and day

A collection of pigmented 148x148mm ceramic wall tiles with selected colours available in a luxurious matt and gloss finish. Change the look and feel of these tiles easily by selecting a coloured grout choice or a different fixing pattern.

Wall: 148x148x6mm

White Gloss\*\*

\*Available in matt and gloss finishes.
\*\*Also available in a satin finish.

Black\*