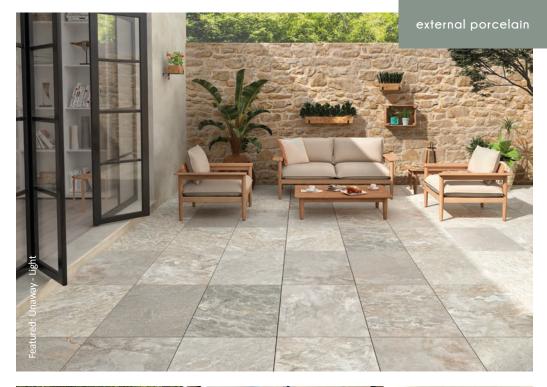

### unaway

Inspired by multicoloured quartzite, these Unaway tiles are perfect for external spaces as they are made from 20mm durable porcelain, hardwearing and easy to clean with an anti-slip finish. These natural slate-effect tiles have a variegated, textured surface with a subtle matt finish, and available in two natural hues.

Light

Size: 600x900x20mm