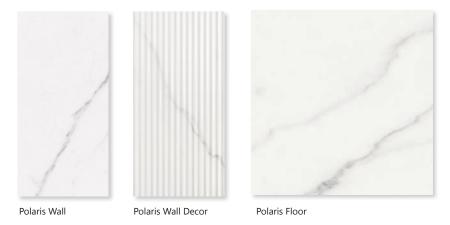

# polaris

These sophisticated pearl white tiles have pale grey veining to convey a luxurious marble effect. Each format is available in a matt or polished option providing a multitude of interior possibilities, we recommend using the structured decor tiles as a feature for enhanced tactility.

Wall: 600x300x8mm (Ceramic) Floor: 600x600x10mm (Porcelain) All formats available in a matt or polished option.