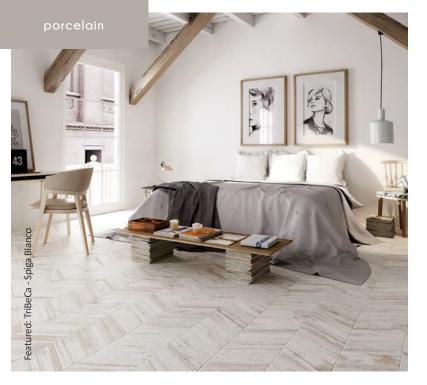

### tribeca

The realistic wood grain design is combined with a gentle, aged paint effect in 4 muted hues, these tiles are made from high quality porcelain making them suitable for all areas of the home; chevron & wall decor pieces are available to enhance your projects with an eye-catching edge whilst providing a harmonious, textural balance.

Size: 900x150x9mm

Size: 900x450x11mm
\*Available in all colours.

Size: 625x320x9mm \*Available in all colours.

Mix Wall Decor