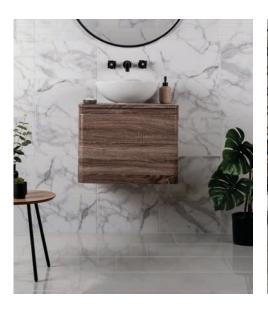

y; no adhesive or acclimation is required, tile edges click together using a drop and lock movement and can be cut easily with a retractable blade.



Kirkby Black Size: 600x300x4mm



Bardon Grey

Please note:
We recommend this product is used with our LVT Underlay.



LVT Underlay - 9.6m Pack Sheet Size: 1200x400x1.5mm

An unbeatable collection of wall and floor tiles from the leading manufacturers, suited for all your home improvement needs.

A whole spectrum of colours in various materials such as Porcelain, Ceramic, Natural Stone and even Luxury Vinyl, each with a wide variety of finishes, colours and effects to choose from, allowing you to personalise your home.

Whether you are updating an existing room or starting a whole new project, you will be able to find everything you need!