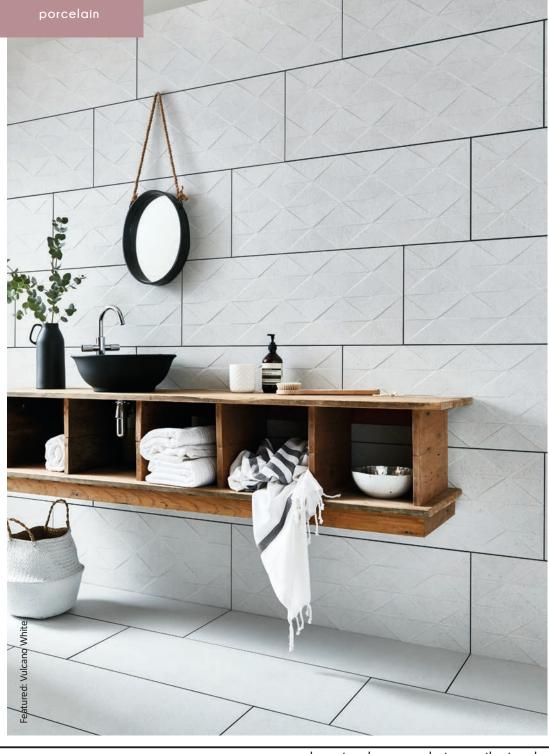

#### vulcano

This large format porcelain tile takes on the elegant appearance of brushed limestone, life-like textures are also enhanced with highlighted fossiling, varying from tile to tile. A combination of plain and textured decor tiles are designed to provide both wall and floor spaces with a natural sophistication.

Grey

Grey Geo

lvory

Ivory Geo

White

White Geo

Sizes: 900x330x10mm