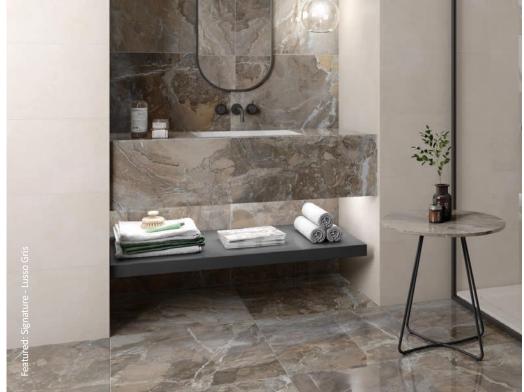

#### signature

A collection of carefully curated collection of marble and stone effect tiles made from durable porcelain. There are 12 tiles to select from in a variation of colours and finishes, eight have a gloss finish and 4 have matt finish. They are perfect to use on floors and wall, as they are large format so will make any room look larger.

Borgo Gold\*

Lusso Gris\*

Murano Perla\*

Naza White\*

Sigma Marlif\*

Sigma Perla\*

Silvana Perla\*

Urbex Arena\*\*

Urbex Marengo\*\*

Urbex Perla\*\*

Venlo Blanco\*\*

Sizes: 1200x600x9mm

\*Gloss finish

\*\* Matt finish