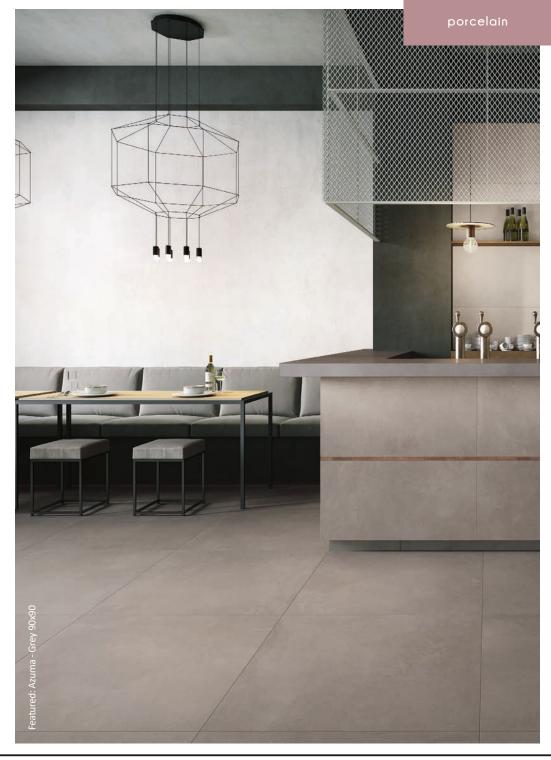

#### azuma

This high quality rectified porcelain uses neutral clay colouring inclusive of a matt finish to enhance the sought after industrial style. Sleek, simple and sophisticated, these tiles are available in two size formats, a popular 60x60 and an extra large 90x90; making an ideal solution for any contemporary space.

Camargue

Silver Grey

Grev

Sizes: 600x600x10mm, 900x900x10mm