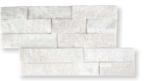

# pompeya and mindanao

Bring your walls to life with these stunning, contemporary split face effect tiles. They have an eye-catching blended slate effect and a multi-leveled surface. These tiles are made of porcelain, making them suitable for showers and wet rooms.

Pompeya Dark

Mindanao Antracita

Pompeya Oxido

Mindanao Marron

Pompeya Beige

Size: 600x300x7mm

Mindanao Ivory

Size: 560x310x10mm