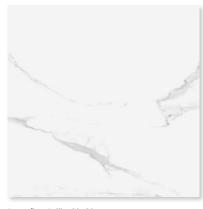

# new: yuri™

We are delighted to offer Yuri™, our first exclusive range of eco-friendly tiles. These are made from 90% recycled raw materials, water and minerals, with no compromise on quality or finish. Yuri™ is a highly variegated range with multiple faces, giving each tile its own unique look. It is available in two sizes 583x583mm and 1175x1175mm, for the ultimate luxury in open plan living, and both feature a subtle matt finish with an R10 anti-slip finish, making them suitable for all areas of the home.

Front Cover: Yuri™ 1175x1175 Grafito

Caldera

Arena

Grafito

Basalto

Sizes: 583x583x10mm, 1175x1175x11mm