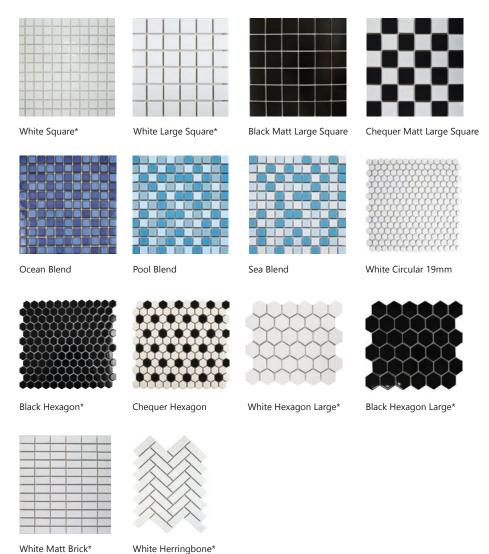

# pixel

Incorporate on-trend, intricate shapes with ease into your home; made from porcelain, these mosaics come on a mesh backing and can be used on floor and wall spaces in any room of the home to add charismatic interest - an ideal choice for both bathrooms and kitchens.

Square Large: 306x306x6mm

Hexagon Large: 325x282x6mm

Herringbone: 316x277x6mm

(\*Available in both Matt & Gloss)

Square: 303x303x6mm

Brick: 300x300x6mm

Hexagon: 300x260x6mm