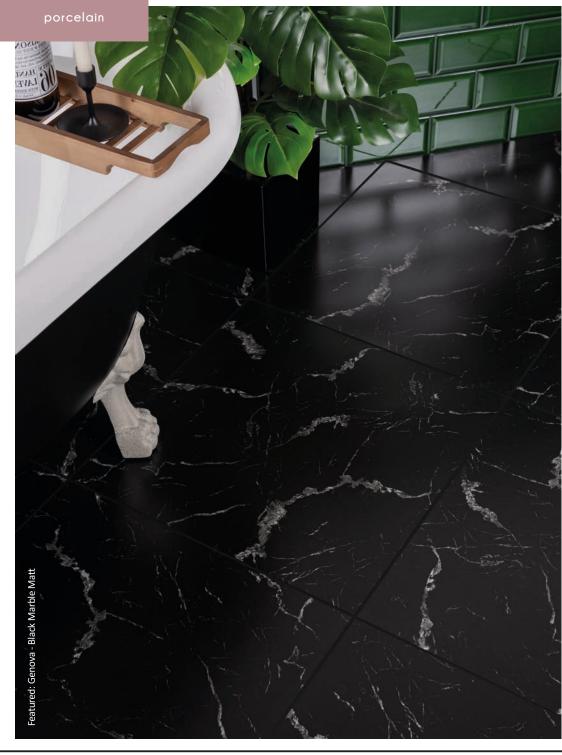

#### genova

The collection consists of black marble effect tiles with striking white veining. Made from porcelain in both a shimmering gloss or on trend matt finish, they are perfect for injecting a dark and lavish look into your interiors.

Black Marble Gloss Size: 585x585x8mm

Black Marble Matt