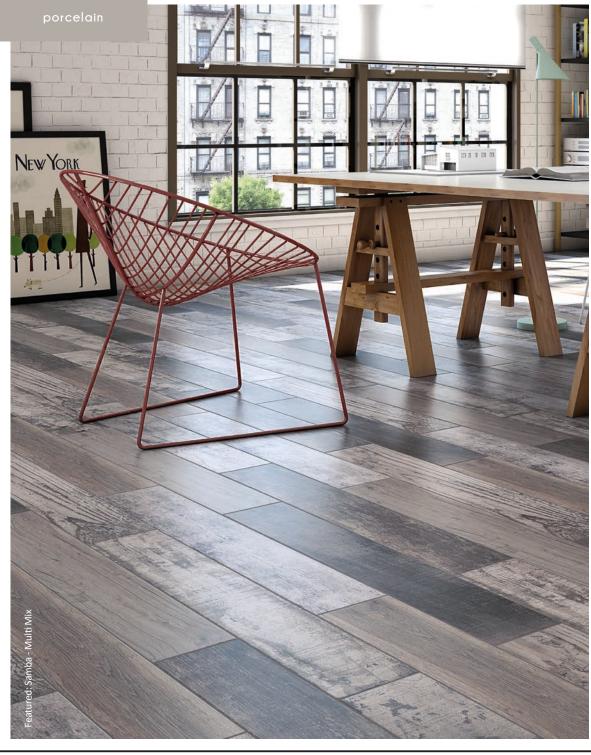

# samba

Manufactured from high quality porcelain this collection uses a random mix of different wood surfaces replicating a rustic worn and distressed look. The natural, weathered appearance is perfect for creating a statement wall or floor to fit in with distressed or vintage design trends.

Samba Multi Mix Size: 900x150x9.5mm

Samba variation examples: