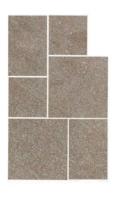

### modular

A new modular flooring collection is combined with premium textures and chamfered edges across six authentic stone effects. Made from high quality porcelain with an R11 slip resistance, this superior collection is also suitable for external use. Each colourway is sold as a pack in a mix of four sizes.

Sold as a mixed size pack containing sizes: 440x660x10mm, 440x440x10mm, 440x220x10mm, 220x220x10mm