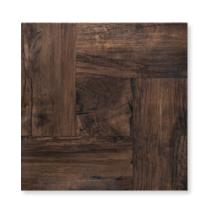

### bricks

A collection of brick-shaped tiles in various colours; ranging from light, to neutral, to dark, they are perfect for re-inventing an interior space. Unlike traditional metro tiles, they are smooth, and do not have bevelled edges - creating a flat, contemporary finish. They measure 30x10 - an elongated brick shape.

Wall: 300x100x8mm