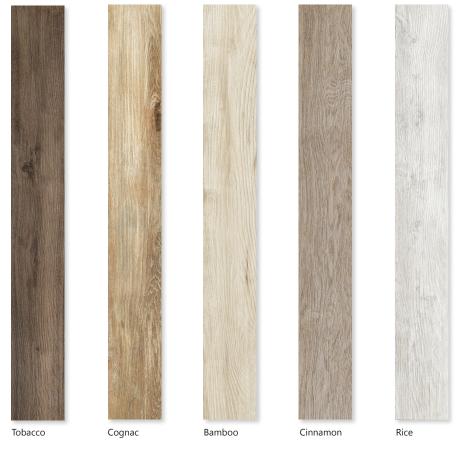

### kuni

This premium Italian porcelain collection offers four realistic colours replicating natural wood. A textured matt finish enhances the lifelike woodgrain generating connotations of both wonder and beauty throughout your home with highly sought after, authentic appeal.

Size: 1200x200x10mm