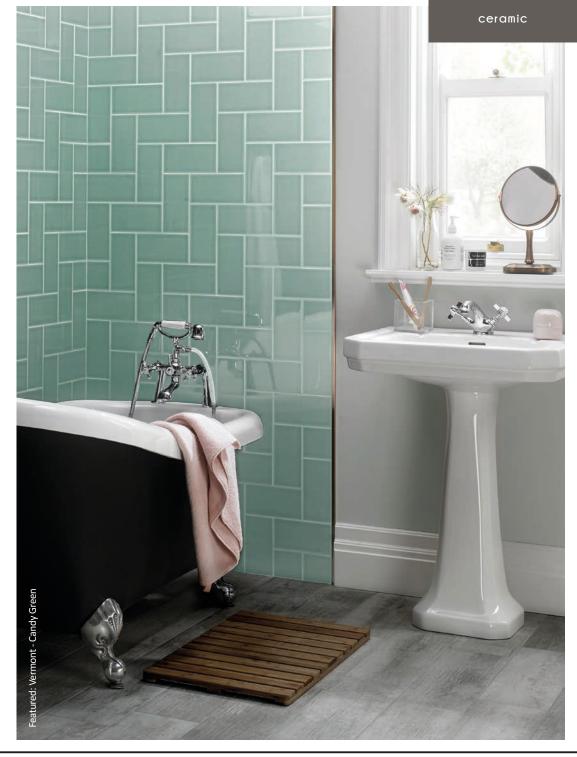

### vermont

These sleek brick shaped wall tiles come in a variety of neutral colours; with a smooth shadow glaze around the edge of the tile. They have a watercolour illusion aiding in the creation of a soft, elegant appearance yet still adding subtle character to any room of the house.

Dawn Grey

Jasmine Cream

Smoke Slate

Tea Green

Candy Green

Wall: 200x100x7mm