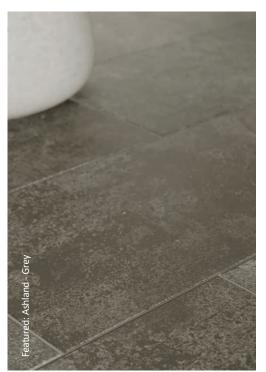

### ashland

These tiles are perfect for creating a gorgeous natural scheme in your home. Available in two subtle colour ways, they are a fabulous product to create seamless living. Made from durable porcelain in a large format giving a luxurious finish.

Graphite

Light Grey

Size: 598x298x8mm