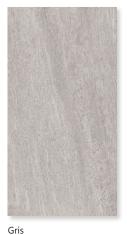

### bircks

Allow your home to accommodate the sought after natural look; made from porcelain these realistic slate effect tiles are suitable for both floor and wall applications throughout the home. Available in a choice of 2 life like hues these tiles have a matt finish enhancing the natural appearance of the tile.

Bone

Sizes: 600x300x8mm