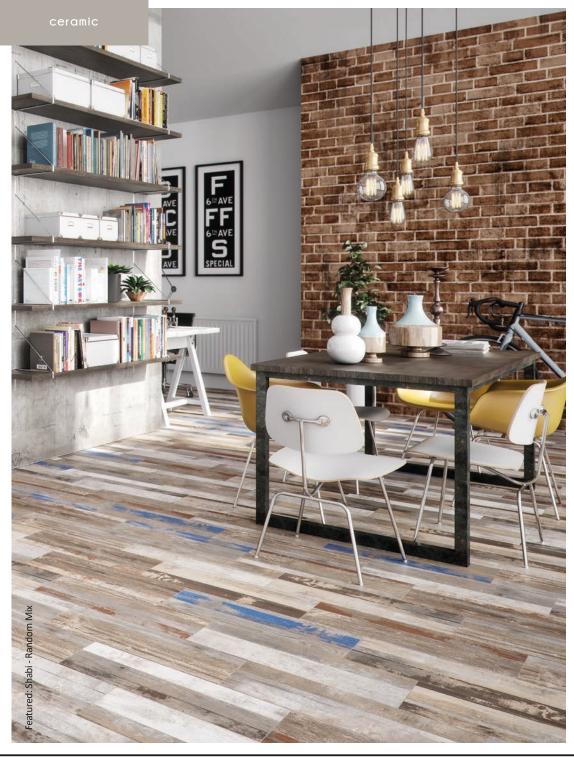

# shabi

A charming reclaimed wood design, enhanced with 20 variations for added character brings a realistic pre-loved effect to both floor and wall spaces. Made from durable ceramic these charismatic tiles will fit in perfectly with the latest interior trends in any rooms setting.

Random Mix

Size: 615x205x9mm - This tile has an R9 Anti-slip rating.

Shabi has over 20 variations sold as a mix.