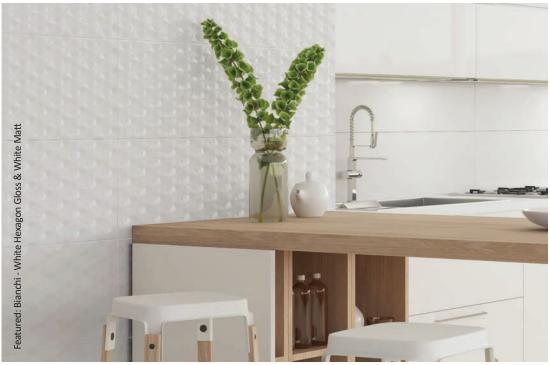

## bianchi

Inject a characterful new look into your wall space with refreshing textures; in a crisp white palette, this collection of white body ceramic tiles consists of 3D, eye-catching, undulating designs; ideal for creating a feature wall in any room. All designs are available in both matt and gloss finishes.

White Creazzo Curve\*

White Brindisi Hexagon\*

Sizes: 900x300x10.4mm \*All available in a gloss or matt finish.