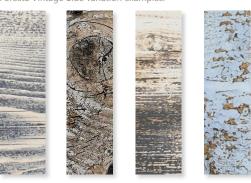

### foresta

These porcelain tiles consist of a textured wood effect design with a 'reclaimed' look, as if different pieces of aged, weathered wood have been placed in a stylish arrangement.

Foresta Vintage Blue Size: 600x150x9.8mm

Foresta Vintage Blue variation examples: