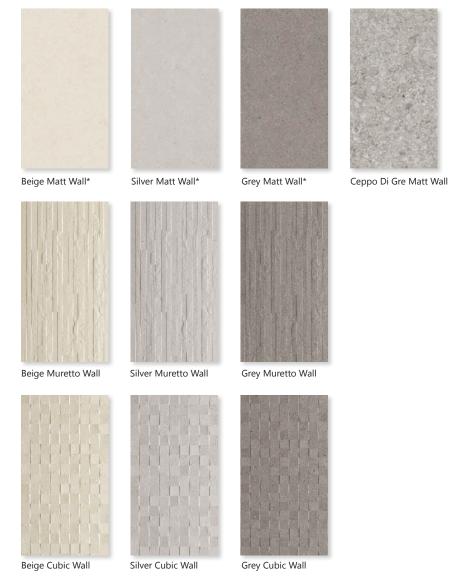

#### balance

Inspired by stone, with ceramic wall and porcelain floor options; three neutral hues depict light veins and subtle fossilising alongside two structured wall designs in coordinating neutral colourways. In contrast, a specialist 'Ceppo Di Gre' tile has been developed for use as a feature alternative.

Sizes: Ceramic Wall 600x300x8.5mm, \*Porcelain Floor 600x600x10mm