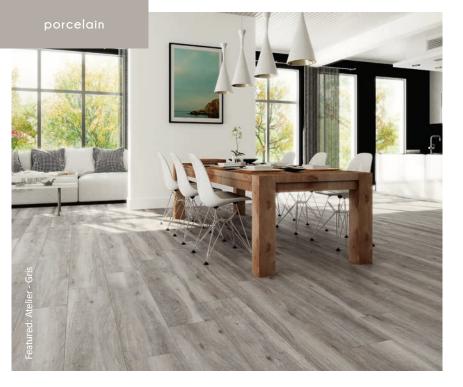

### atelier

Reinvent your floor spaces with these extra long wood effect tiles. In a realistic plank format, these porcelain tiles will create the authentic appearance of natural floorboards. With the ability to choose from a palette of soothing organic colours inclusive of a life-like wood grain, these tiles are extremely versatile for any setting.

Size: 1200x233x10mm

<sup>\*</sup>splendourexclusive size available: 600x154x9mm made from ceramic.