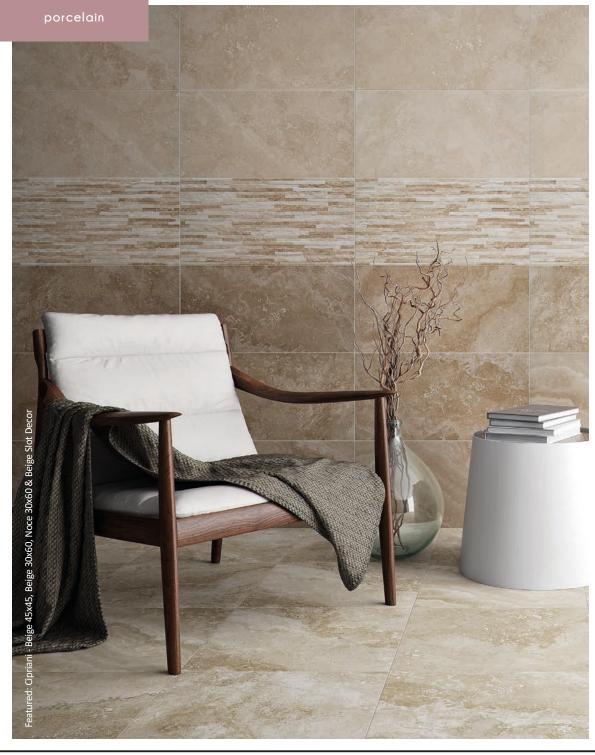

# cipriani

Breathe life throughout your interiors with the look and feel of natural travertine; a palette of four neutral hues in a soft, matt finish incorporates a slot decor for enhanced tactility; manufactured from high quality porcelain, this collection is suitable for floor and wall spaces in any room setting.

Noce\*

Beige\*

Beige Slot Decor

----

Size: 303x613x9mm

\*Also available in 608x608x10mm