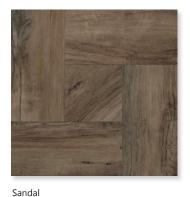

### bricks

A collection of brick-shaped tiles in various colours; ranging from light, to neutral, to dark, they are perfect for re-inventing an interior space. Unlike traditional metro tiles, they are smooth, and do not have bevelled edges - creating a flat, contemporary finish. They measure 30x10 - an elongated brick shape.

Wall: 300x100x8mm