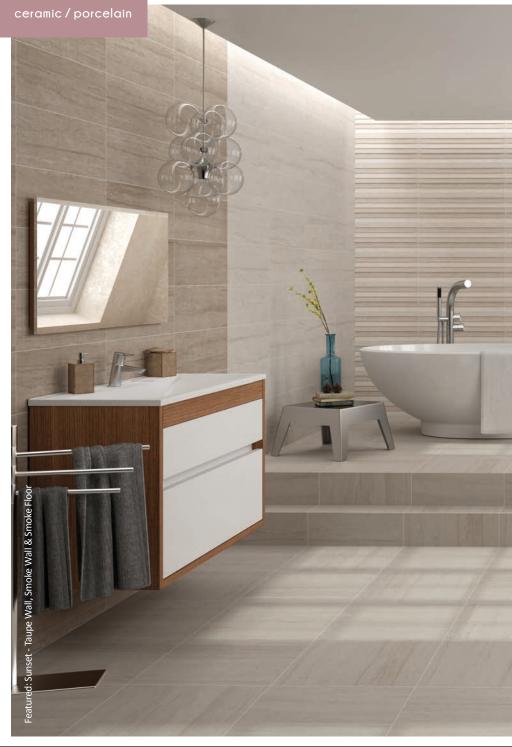

#### sunset

This versatile range of tiles offers an array of natural stone-effects, reproduced using the latest in HD technology. These tiles can be used either singly, or in combination to create a sophisticated design for your home, including the use of a textured relief for added interest in matching or contrasting tones.

Sizes: Ceramic Wall 600x200x8mm, \*Porcelain Floor 472x472x8mm