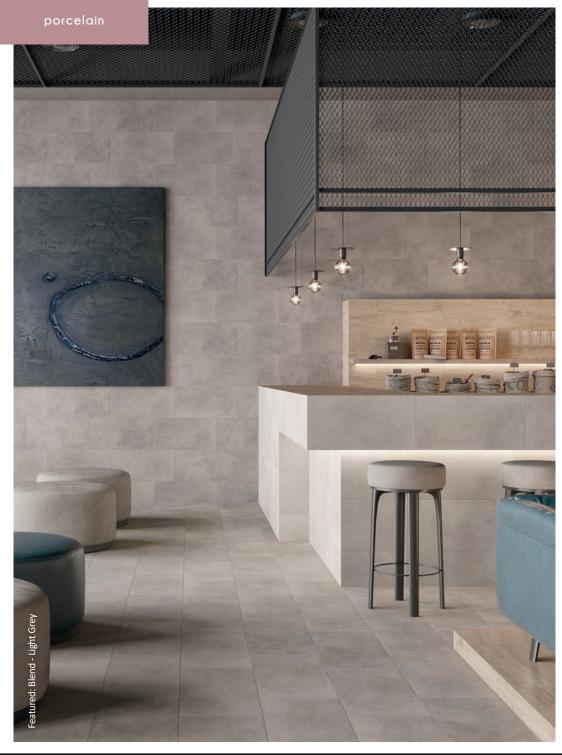

# blend

Bring a natural, characterful look to your walls and floors with our blend collection. Available in three neutral matt shades, Beige, Grey and Light Grey, these durable porcelain tiles feature a riven surface with a windswept look that adds depth and movement to your interiors.

Beige

Size: 598x298x8mm

Light Grey