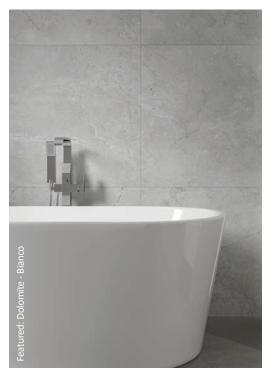

# dolomite

Bring a suave, sophisticated atmosphere into your kitchen or bathroom with these realistic, lightweight and stone effect Dolomite tiles. A range of different shades means they are easily paired with other features of your home, and are suitable for both walls and floors.

Grafit

Silver

Bianco Sizes: 797x797x8mm