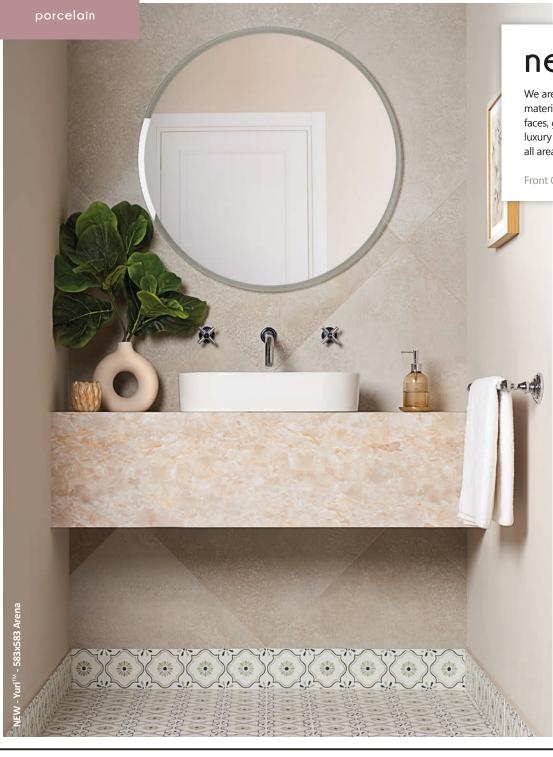

# new: yuri™

We are delighted to offer Yuri™, our first exclusive range of eco-friendly tiles. These are made from 90% recycled raw materials, water and minerals, with no compromise on quality or finish. Yuri™ is a highly variegated range with multiple faces, giving each tile its own unique look. It is available in two sizes 583x583mm and 1175x1175mm, for the ultimate luxury in open plan living, and both feature a subtle matt finish with an R10 anti-slip finish, making them suitable for all areas of the home.

Front Cover: Yuri™ 1175x1175 Grafito

Caldera

Arena

Grafito

Basalto

Sizes: 583x583x10mm, 1175x1175x11mm