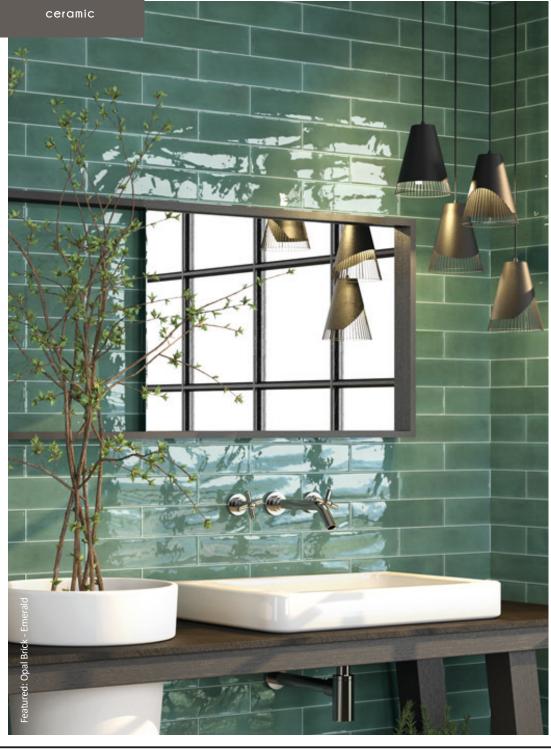

# opal brick

A fantastic array of 7 contemporary colourways reminiscent of earth, sea and sky. The beautiful deep glaze, high gloss finish and uneven surface makes these tiles fantastic for areas with little or no light, aiding to the popularity behind this premium white body ceramic.

Marine

Emerald

Turquoise

Sky

Wall: 300x75x8mm