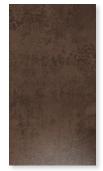

# new: yuri™

We are delighted to offer Yuri™, our first exclusive range of eco-friendly tiles. These are made from 90% recycled raw materials, water and minerals, with no compromise on quality or finish. Yuri™ is a highly variegated range with multiple faces, giving each tile its own unique look. It is available in two sizes 583x583mm and 1175x1175mm, for the ultimate luxury in open plan living, and both feature a subtle matt finish with an R10 anti-slip finish, making them suitable for all areas of the home.

Front Cover: Yuri™ 1175x1175 Grafito

Caldera

Arena

Grafito

Basalto

Sizes: 583x583x10mm, 1175x1175x11mm