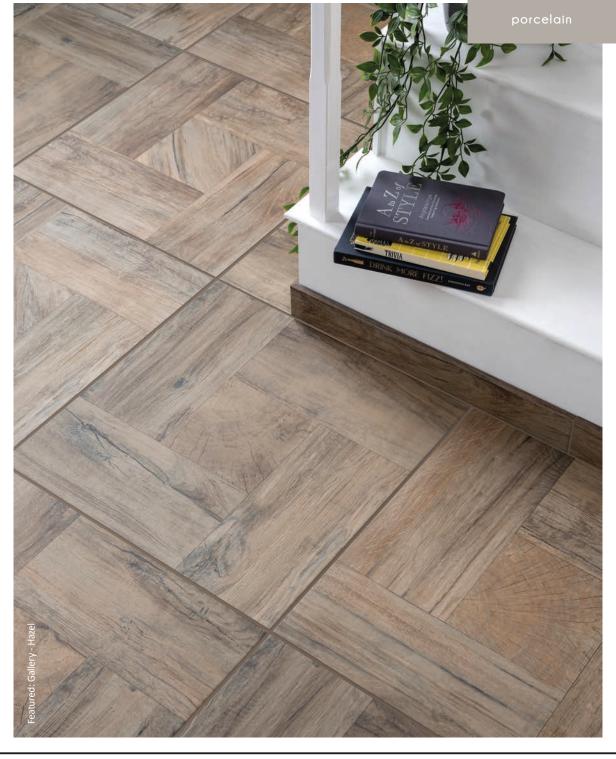

# gallery

These Italian chic and stylish glazed anti-slip porcelain tiles have an eye-catching parquet effect that will bring your floor to life. Indulge in the ambiance that is created by their rich yet authentic, natural tones, multiple faces and their high quality, detailed finish.

Hazel

Hazel Skirt

ETHER PROPERTY.

Sandal Skirt Iroko Skirt