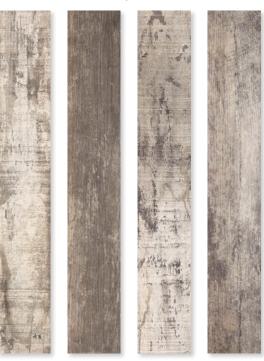

# samba

Manufactured from high quality porcelain this collection uses a random mix of different wood surfaces replicating a rustic worn and distressed look. The natural, weathered appearance is perfect for creating a statement wall or floor to fit in with distressed or vintage design trends.

Samba Multi Mix Size: 900x150x9.5mm

Samba variation examples: