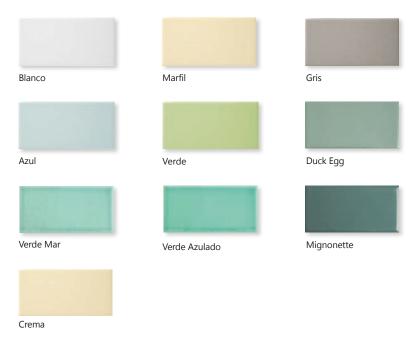

# liso craquele

Inspired by the Parisian Metro System this luxurious ceramic collection of 150x75 brick wall tiles features a selection of antiquated pigments with a textured crackle glaze finish. The chic, smooth edge makes way for a multitude of laying patterns to adorn wall spaces in any setting.

Wall: 150x75x7mm

Please Note: To prevent staining, we highly recommend sealing these tiles with LTP Crackle Glaze Protector prior to grouting.