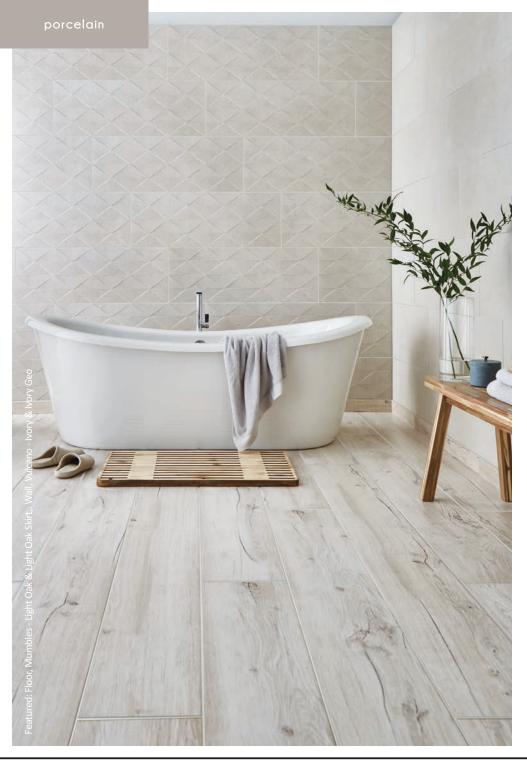

### tarima

These traditional porcelain wood effect tiles are designed to provide the appearance of authentic Oak Wood flooring, perfect for bringing the sought after natural look into a bathroom, living room or kitchen area. Alive with a natural wood grain they are extremely versatile - great for open plan areas.

Tarima Roble 1200 Size: 1200x230x10mm

Tarima Natural Size: 615x205x8mm

The Roble Wood Effect is also available in ceramic across two size formats:

Meranti Roble Size: 950x240x9mm

Tarima Roble 615 Size: 615x205x8mm