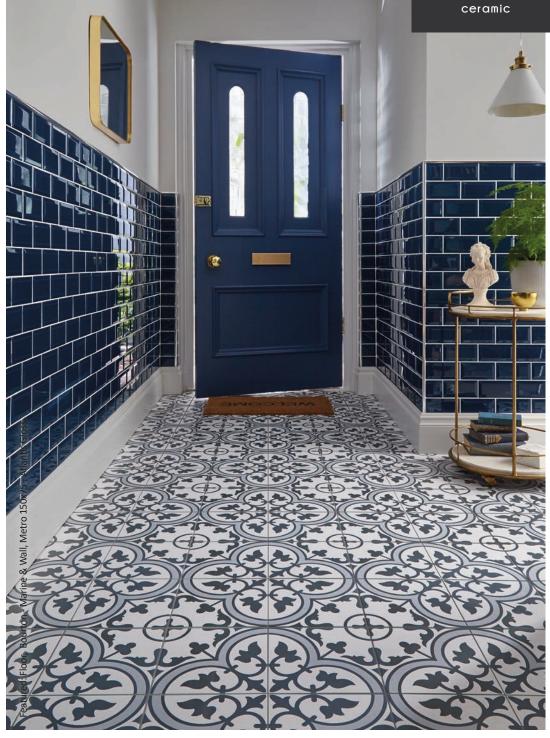

### bourton

Create a charming vintage look in your home with these high quality ceramic tiles; the matt R10 anti-slip surface has a pattern reminiscent of traditional encaustic designs suitable for both feature floor and wall spaces - perfect for a statement hallway or bathroom.

Marina Blue

Lavender Power Blue

Silver Slate

Monochrome Black