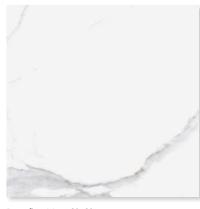

# new: yuri™

We are delighted to offer Yuri™, our first exclusive range of eco-friendly tiles. These are made from 90% recycled raw materials, water and minerals, with no compromise on quality or finish. Yuri™ is a highly variegated range with multiple faces, giving each tile its own unique look. It is available in two sizes 583x583mm and 1175x1175mm, for the ultimate luxury in open plan living, and both feature a subtle matt finish with an R10 anti-slip finish, making them suitable for all areas of the home.

Front Cover: Yuri™ 1175x1175 Grafito

Caldera

Arena

Grafito

Basalto

Sizes: 583x583x10mm, 1175x1175x11mm