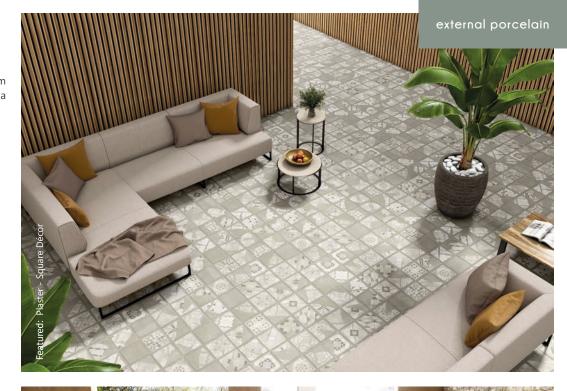

# plaster 20mm

Much more durable than traditional concrete slabs, these grey outdoor tiles are made of a hard-wearing 20mm thick durable porcelain, easy to clean, and have an R11 anti slip surface. Available in a grey plain tile and a complimentary square decor tile which can be used in a variety of ways to create the perfect patio space.

Plaster Grey Matt

Plaster Square Décor

Size: 595x595x20mm R11 Anti-slip finish - specifically for outdoor use.