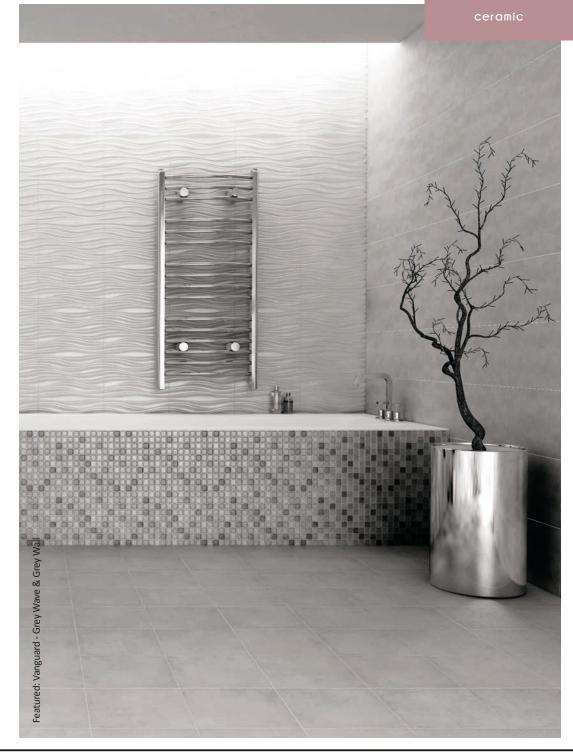

emporary wall decor using a wave design has also been incorporated to enhance tactility within interior spaces.



White Decor

Cream Decor

Sizes: Ceramic Wall 600x200x8mm, \*Porcelain Floor 472x472x8mm

Grey Decor

Taupe Decor



White/Grey Decor 2



# nairobi

A chic light grey marble effect tile in a high gloss finish, this versatile collection is enhanced by a complementary wave design and mosaic decor option to add further interest to your interior wall spaces.







Nairobi Blanco Wall

Nairobi Blanco Wave

Nairobi Blanco Mosaic

Size: Wall 550x333x8mm

Vanguard

A collection of satin finish stone effect tiles across an organic colour palette. Stylish wave decor option has been included to allow you to add further definition and character to your walls.



Size: Wall 550x333x8mm





### kite

A soothing collection of ceramic stone effect tiles with a satin finish is available in cool or warm tones to aid you in the creation of a versatile bathroom interior. A stripe decor has been included to add interest to your wall spaces as a border or focal point. The co-ordinating floor tiles are made from porcelain.



Wall: 600x200x8.3mm Floor: 600x600x10mm (Porcelain)

#### milos

Cool in tone and sleek in style these satin stone effect tiles are perfect for injecting a delicate, soothing appeal to your bathroom interiors. A characterful wave option has also been included for you to add an uplifting touch to your wall and floor spaces.









Mixed Gris Decor



Gris Floor

Wall: 500x200x8.3mm Floor: 450x450x9mm







#### syrma

Capturing the true beauty of natural el