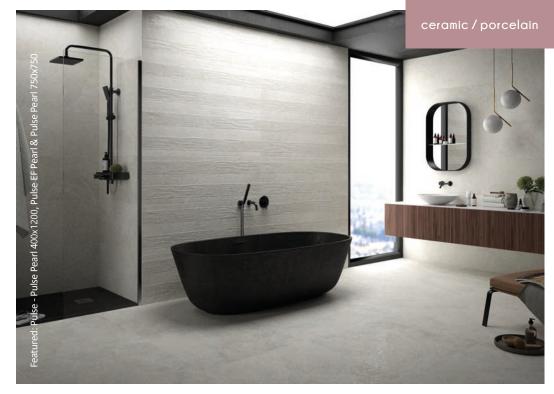

# pulse

Featuring a realistic stone effect design with authentic texture these pulse tiles are perfect to add natural inspiration into any home. This collection is comprised of two matt base colours with a ceramic wall tile, ceramic decor wall tile and large format porcelain floor tile to create a seamless base in any room.

Pulse Pearl 400x1200

Pulse EF Pearl 400x1200

Pulse Beige 400x1200

Pulse Beige 750x750