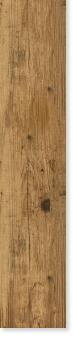

### tarima

These traditional porcelain wood effect tiles are designed to provide the appearance of authentic Oak Wood flooring, perfect for bringing the sought after natural look into a bathroom, living room or kitchen area. Alive with a natural wood grain they are extremely versatile - great for open plan areas.

Tarima Roble 1200 Size: 1200x230x10mm

Tarima Natural Size: 615x205x8mm

The Roble Wood Effect is also available in ceramic across two size formats:

Meranti Roble Size: 950x240x9mm

Tarima Roble 615 Size: 615x205x8mm