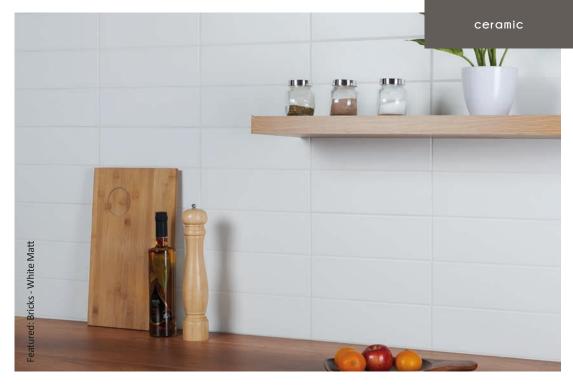

### bricks

A collection of brick-shaped tiles in various colours; ranging from light, to neutral, to dark, they are perfect for re-inventing an interior space. Unlike traditional metro tiles, they are smooth, and do not have bevelled edges - creating a flat, contemporary finish. They measure 30x10 - an elongated brick shape.

Wall: 300x100x8mm