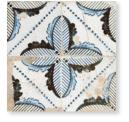

### fs roots

These charming ceramic vintage style pattern tiles will add character to any interior wall or floor surface. A vintage style matt ceramic wall and floor tile with score lines splitting the tile into four, giving the illusion of four separate tiles in one.

FS Roots 3

FS Roots 1 Size: 450x450x10.5mm

FS Roots 2

FS Roots 4