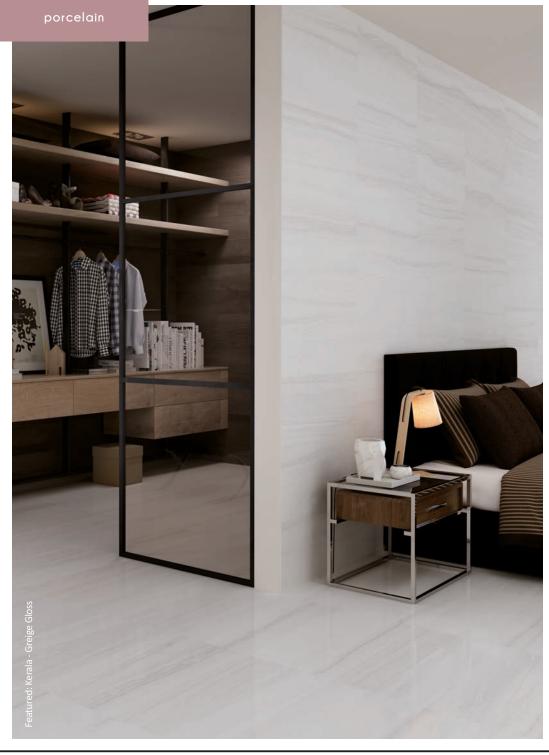

### kerala

Inspired by natural stone in an array of light neutral tones, these deluxe porcelain tiles are the perfect element for the provision of a contemporary floor or wall space. Available in both a matt and gloss finish, these organic tiling solutions are suitable for use in any room of the home to encourage a tranquil feel.

Grey\*

Pearl\*

White\*

Greige\*

Size: 600x300x7mm

\*Available in both Matt and Gloss finishes.