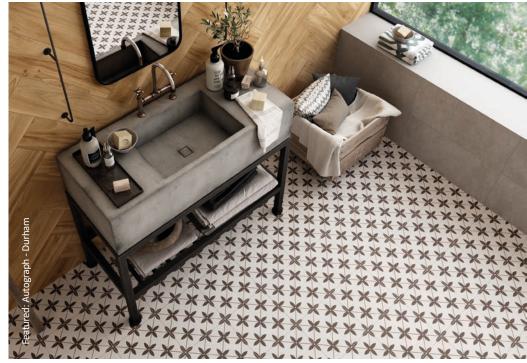

### autograph

A multitude of stylish options are available with captivating patterns and vintage motifs to enhance your interiors with a periodic floor makeover. These tiles are designed with scored lines creating the illusion of four smaller format tiles when fixed and grouted.

Brighton Blue

**Brighton Grey** 

**Durham Grey** 

Derby Grey

All above tiles are size: Porcelain - 450x450x6mm

Chester Black

Chester Grey

All above tiles are size: Ceramic - 450x450x8mm