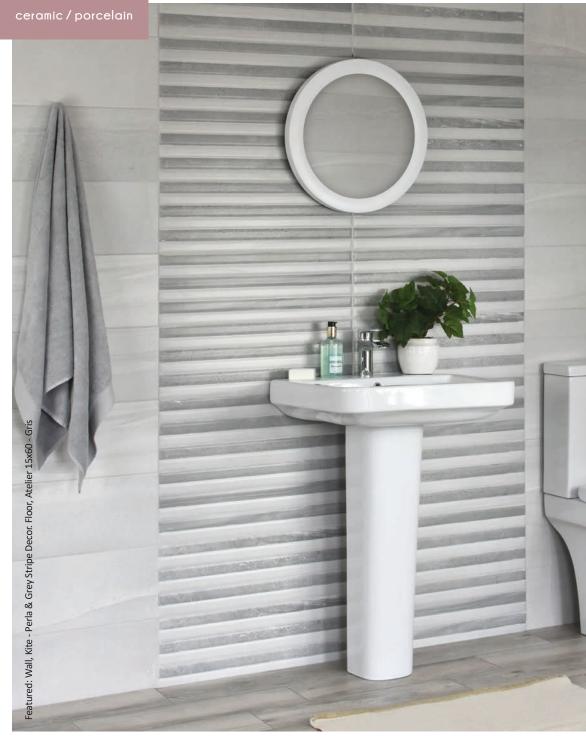

### kite

A soothing collection of ceramic stone effect tiles with a satin finish is available in cool or warm tones to aid you in the creation of a versatile bathroom interior. A stripe decor has been included to add interest to your wall spaces as a border or focal point. The co-ordinating floor tiles are made from porcelain.