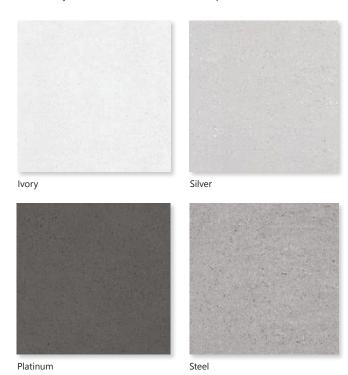

#### cement

A ceramic wall tile inspired by the uniform design of concrete. The range is great for introducing an industrial feel into your home. They feature a matt surface for an on-trend, modern look and are great for creating stunning wall design with the option for décor available.

Ivory Décor

Ivory

Taupe

Steel Décor

Taupe Décor

Sizes: 250x400x10mm