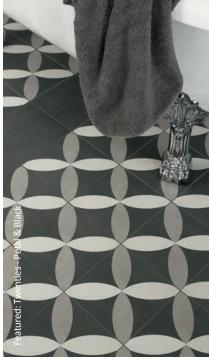

# Featured: Activ - Kerala Hex Aqua

### activ hexagons

The activ hexagon collection comprises of six ranges beautifully designed patterned and marble effect hexagons suitable for wall and floor application. They are glazed porcelain with a satin finish. The tiles use ACTIV technology to create a protective silver ion shield across the surface which helps to eliminate up to 99.9% of harmful bacteria and microorganisms.

Bardiglio Hex Deco

Bardiglio Hex

Carnaby Hex Black

lex Kerala Hex Charcoal

Kerala Hex White

Kerala Hex Grey

Carnaby Hex Sky

Kerala Hex Aqua

Venato Hex Dark Grey

Venato Hex Deco Grey

Size: 330x285x9mm