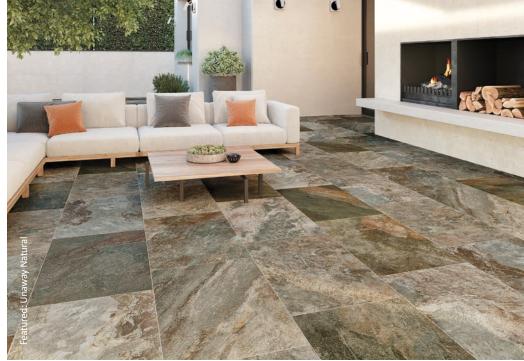

### unaway

Inspired by multicoloured quartzite, these Unaway tiles are perfect for external spaces as they are made from 20mm durable porcelain, hardwearing and easy to clean with an anti-slip finish. These natural slate-effect tiles have a variegated, textured surface with a subtle matt finish, and available in two natural hues.

Light

Size: 600x900x20mm