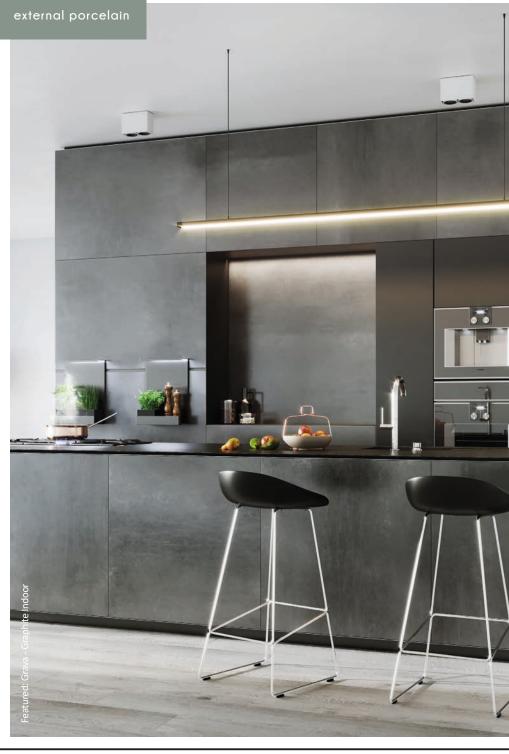

# grava indoor outdoor

It's time to blur boundaries with a cohesive indoor-outdoor scheme in your home. Made from high quality porcelain and available in four concrete style hues, these tiles have both an internal tile and an external 20mm thick slab tile - specifically designed for the outdoors with an R11 anti-slip finish.

Graphite

Grev

Light Grey

White

Internal Tiles - 593x593x8mm External Tiles - 598x598x20mm