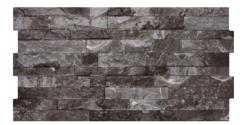

# pompeya and mindanao

Bring your walls to life with these stunning, contemporary split face effect tiles. They have an eye-catching blended slate effect and a multi-leveled surface. These tiles are made of porcelain, making them suitable for showers and wet rooms.

Pompeya Dark

Mindanao Antracita

Pompeya Oxido

Mindanao Marron

Pompeya Beige

Size: 600x300x7mm

Mindanao Ivory

Size: 560x310x10mm