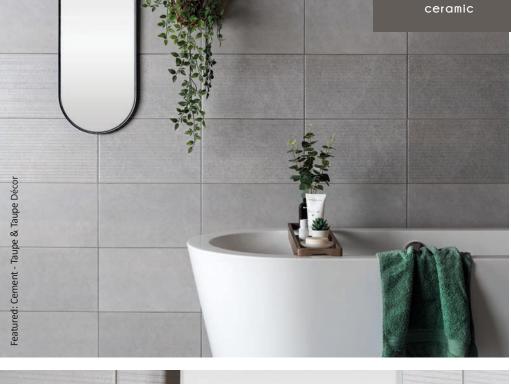

#### cement

A ceramic wall tile inspired by the uniform design of concrete. The range is great for introducing an industrial feel into your home. They feature a matt surface for an on-trend, modern look and are great for creating stunning wall design with the option for décor available.

Ivory Décor

Ivory

Taupe

Steel Décor

Taupe Décor

Sizes: 250x400x10mm