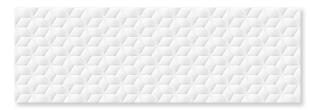

# concept

Made from a high quality white bodied ceramic with a rectified edge, this collection allows you to choose from a fresh, neutral colour palette in matt and gloss finishes. A subtle 3D decor tile is also available; allowing you to inject a little tactility into your wall spaces.

White\*

White Decor\*

Light Beige\*

Grey\*

Wall: 598x298x10mm \*Available in both a matt and gloss finish.