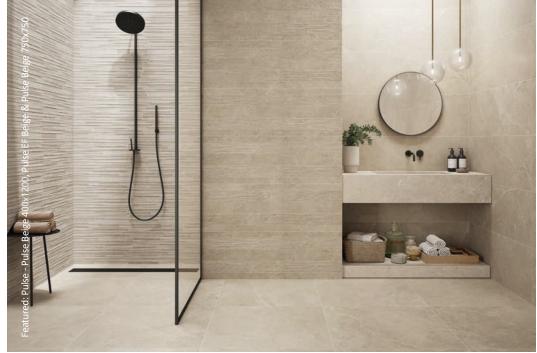

# pulse

Featuring a realistic stone effect design with authentic texture these pulse tiles are perfect to add natural inspiration into any home. This collection is comprised of two matt base colours with a ceramic wall tile, ceramic decor wall tile and large format porcelain floor tile to create a seamless base in any room.

Pulse Pearl 400x1200

Pulse EF Pearl 400x1200

Pulse Beige 400x1200

Pulse Beige 750x750