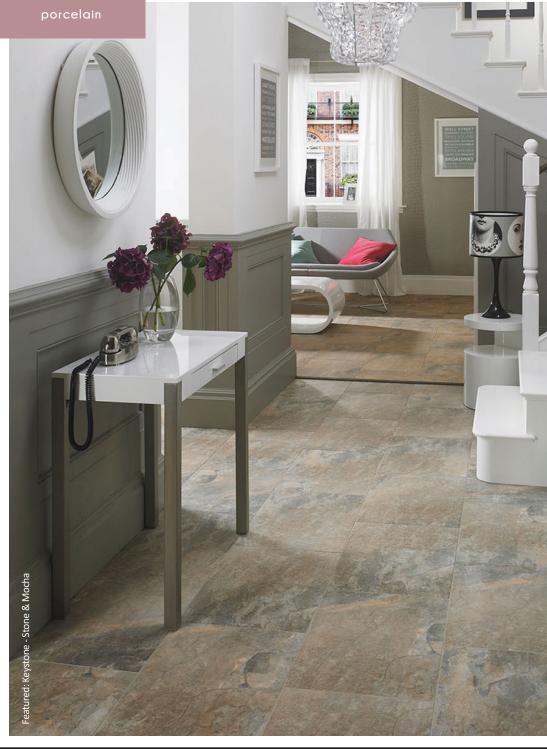

### keystone

Add a high end feel to your home with these versatile porcelain slate effect tiles; Available in two life-like hues, made with the latest HD ink Jet technology the realistic tones found across the surface of the tiles will instantly give an understated, rich ambiance in any room.

Mocha 60x40

Sizes: 600x400x9mm

Stone 60x40