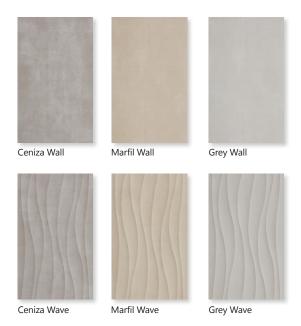

d wall combination. A contemporary wall decor using a wave design has also been incorporated to enhance tactility within interior spaces.



White Decor

Cream Decor

Sizes: Ceramic Wall 600x200x8mm, \*Porcelain Floor 472x472x8mm

Grey Decor

Taupe Decor



White/Grey Decor 2



# nairobi

A chic light grey marble effect tile in a high gloss finish, this versatile collection is enhanced by a complementary wave design and mosaic decor option to add further interest to your interior wall spaces.







Nairobi Blanco Wall

Nairobi Blanco Wave

Nairobi Blanco Mosaic

Size: Wall 550x333x8mm

Vanguard

A collection of satin finish stone effect tiles across an organic colour palette. Stylish wave decor option has been included to allow you to add further definition and character to your walls.



Size: Wall 550x333x8mm





### kite

A soothing collection of ceramic stone effect tiles with a satin finish is available in cool or warm tones to aid you in the creation of a versatile bathroom interior. A stripe decor has been included to add interest to your wall spaces as a border or focal point. The co-ordinating floor tiles are made from porcelain.



Wall: 600x200x8.3mm Floor: 600x600x10mm (Porcelain)

#### milos

Cool in tone and sleek in style these satin stone effect tiles are perfect for injecting a delicate, soothing appeal to your bathroom interiors. A characterful wave option has also been included for you to add an uplifting touch to your wall and floor spaces.









Mixed Gris Decor



Gris Floor

Wall: 500x200x8.3mm Floor: 450x450x9mm







#### syrma

Capturing the