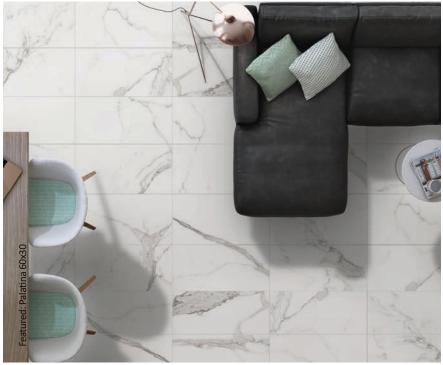

# palatina

The palatina range makes it easy to capture the nautral look inside with the realistic lifelike carrara marble effect designs made from porcelain. There is palatina with its lifelike, grey veining is perfect for the natural look and palatina gold with it's organic gold viening is perfect for adding elegance. There are multiple sizes and finishes detailed below so you can find the perfect tile for you.

Sizes: 600x300x8mm, 605x605x8mm Palatina gloss also available 1200x600x10mm Palatina polished available 743x743x9.5mm Palatina gold polished available 743x743x9.5mm