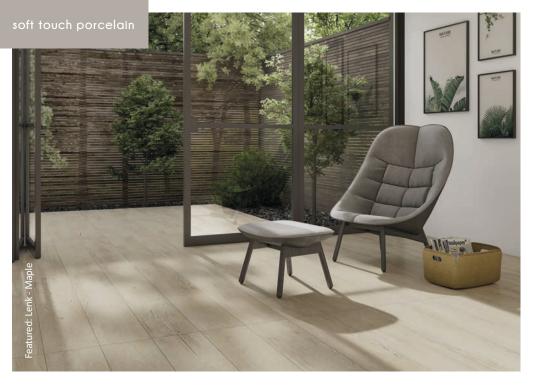

### lenk

Inspired by the famous Swiss ski resort, this luxury wood effect collection features a choice of seven hues designed with the latest technology; a 'soft to touch' feel is combined with the technical quality of anti-slip R11 or PTV +36 in the wet providing the perfect solution for indoor and out, wet or dry areas.