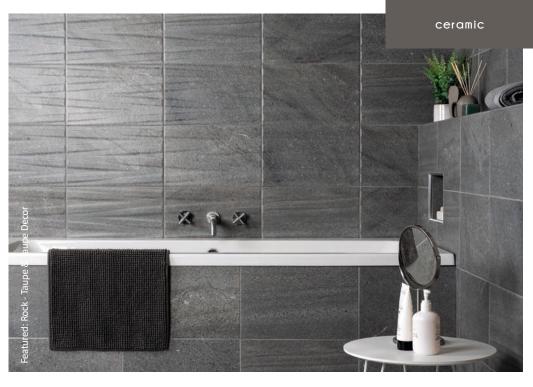

## rock

Perfect for creating a simplistic, neutral canvas and injecting your own decorative personality. A lovely stone effect range with the option of a wave décor, Rock offers a soft subtle effect capable of being paired with any styled room.

Silver Décor

Taupe Décor Sizes: 250x400x10mm

Taupe