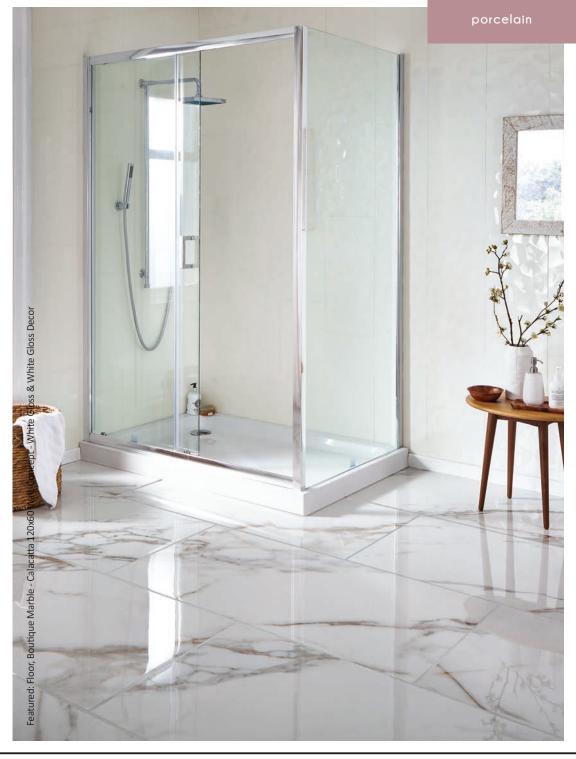

# boutique marble

Inspired Italy's finest marbles quarried in the Lasa Valley these large format tiles will add a luxurious look to any room of the home; made from Italian glazed porcelain their gentle golden veining will generate an exclusive feel on both your floor and wall spaces with an undeniable air of opulence.

Lasa White 60x60 Size: 600x600x10mm

Calacatta 60x60

Lasa White 120x60 Size: 1200x600x10mm

Calacatta 120x60