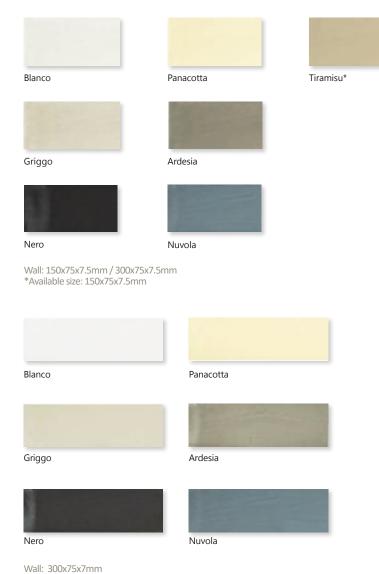

# handmade

A collection of 150x75 brick style wall tiles with a textured gloss finish adding character and depth into your walls. For a contemporary wall design select 3 or 4 corresponding colours to create your own unique blend. This collection is also available in a 75x300 size format.