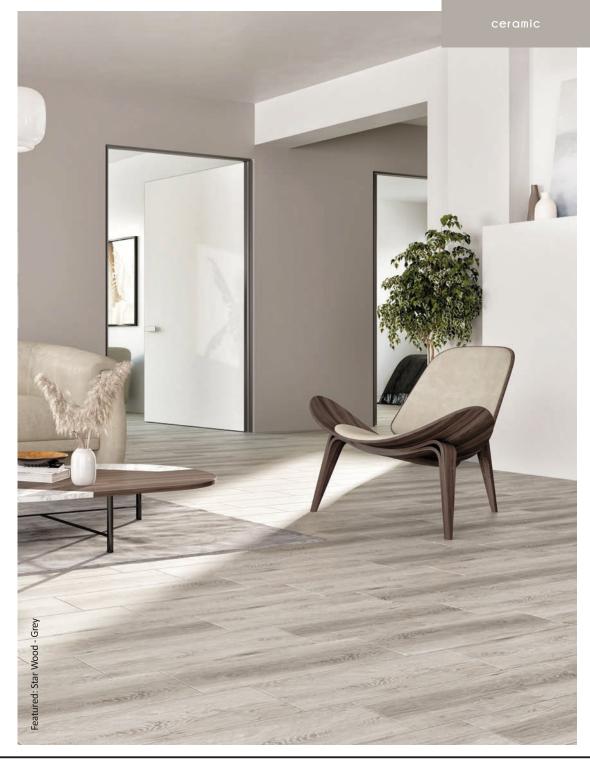

### star wood

Revamp your floor spaces with the appearance of freshly sanded floorboards. These high quality ceramic tiles are available in two muted hues, giving you the option of a cool or warm wood effect base tone; suitable for an interior setting of your choice.

Size: 185x598x8mm

Beige