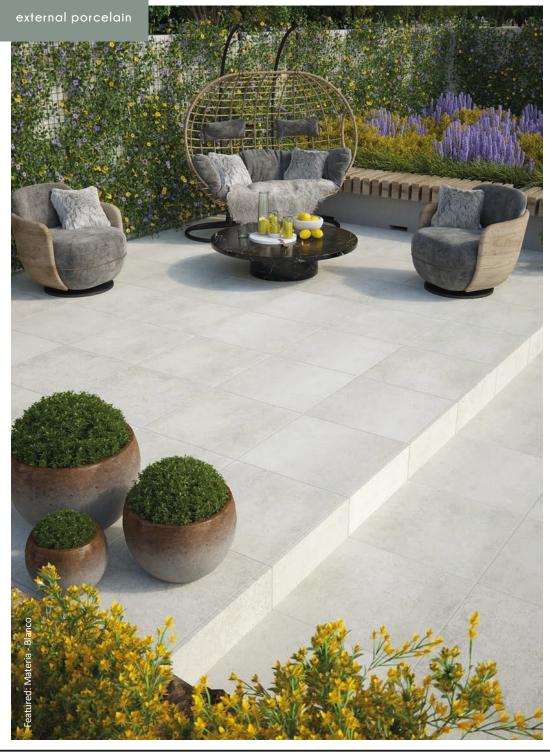

#### materia

Bringing a true 'ever-green' aesthetic to interiors, this high quality porcelain collection is inspired by a mix of concrete and natural stone. A palette of two grey hues showcases both satin and polished finishes. Tiles are made from durable porcelain, so they can be used on both walls and floors! To ensure a good, naturalistic variety, these tile has 20 unique faces.

Perla Blanco

Sizes: 600x600x10mm & 600x300x10mm in both satin and polished finishes