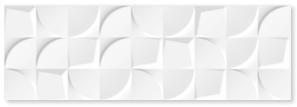

## bianchi

Inject a characterful new look into your wall space with refreshing textures; in a crisp white palette, this collection of white body ceramic tiles consists of 3D, eye-catching, undulating designs; ideal for creating a feature wall in any room. All designs are available in both matt and gloss finishes.

White Creazzo Curve\*

White Brindisi Hexagon\*

Sizes: 900x300x10.4mm \*All available in a gloss or matt finish.