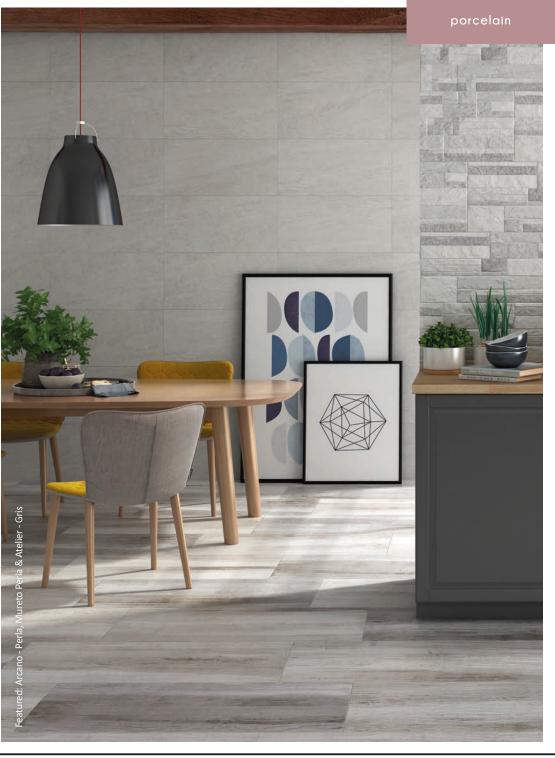

#### arcano

Made from porcelain, this gentle stone effect collection has a slight lustre across the matt glaze to enhance a luxurious touch to both floor and wall spaces; with a contemporary grey colour palette this collection is suited for any domestic setting and incorporates a split face effect wall tile to generate an charismatic feature.

3113

Sizes: 600x300x8mm