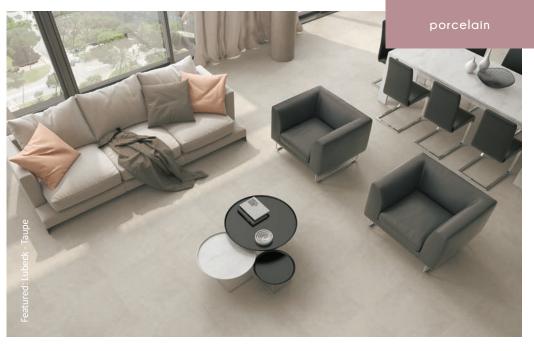

#### lubeck

Invite the industrial upcycle look into your home with the addition of a concrete effect floor space. These large format porcelain tiles have a realistic concrete design across a palette of soft, neutral colours; ideal for creating an urban base in a bathroom, kitchen, living room, or hallway.

#### heritage

These large format porcelain tiles have a geometric design available in two colourways; they work well as a complimentary tile with the Lubeck to create an eye catching tiled rug effect.

Mono

Sizes: 600x600x10.5mm