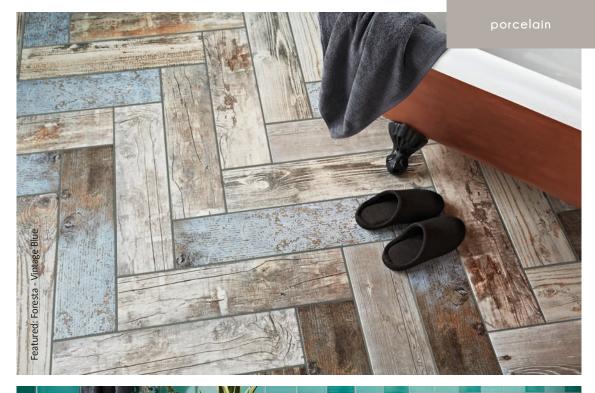

### foresta

These porcelain tiles consist of a textured wood effect design with a 'reclaimed' look, as if different pieces of aged, weathered wood have been placed in a stylish arrangement.

Foresta Vintage Blue Size: 600x150x9.8mm

Foresta Vintage Blue variation examples: