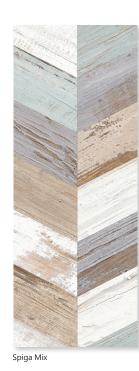

### tribeca

The realistic wood grain design is combined with a gentle, aged paint effect in 4 muted hues, these tiles are made from high quality porcelain making them suitable for all areas of the home; chevron & wall decor pieces are available to enhance your projects with an eye-catching edge whilst providing a harmonious, textural balance.

Size: 900x150x9mm

Size: 900x450x11mm
\*Available in all colours.

Size: 625x320x9mm \*Available in all colours.

Mix Wall Decor