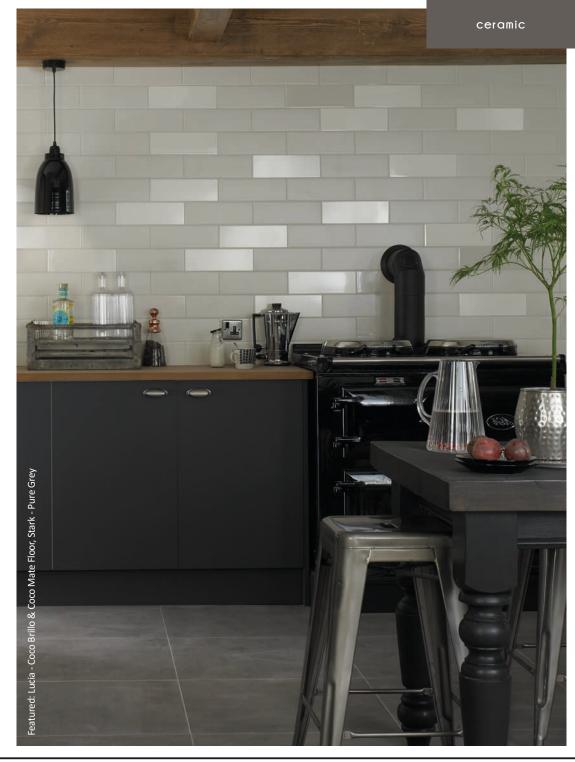

## lucia

A collection of modern, stylish brick-effect wall tiles with a smooth edge. This collection of tiles is available in a spectrum of colours in both matt and gloss finishes, these tiles are suitable for all domestic and commercial wall applications.