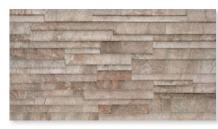

# split face slate

These natural slate mosaics produce a highly modern, textural, undulating form assisting in the creation of fascinating designs. Available in a selection of sparkling tones, these mosaics fit perfectly with the latest architectural, interior and lifestyle trends - an artistic accomplishment in natural stone.

Sparkle Ice Grey Split Face

Sparkle White Split Face

Sparkle Rustic Split Face

Sizes: 300x150x8/15mm