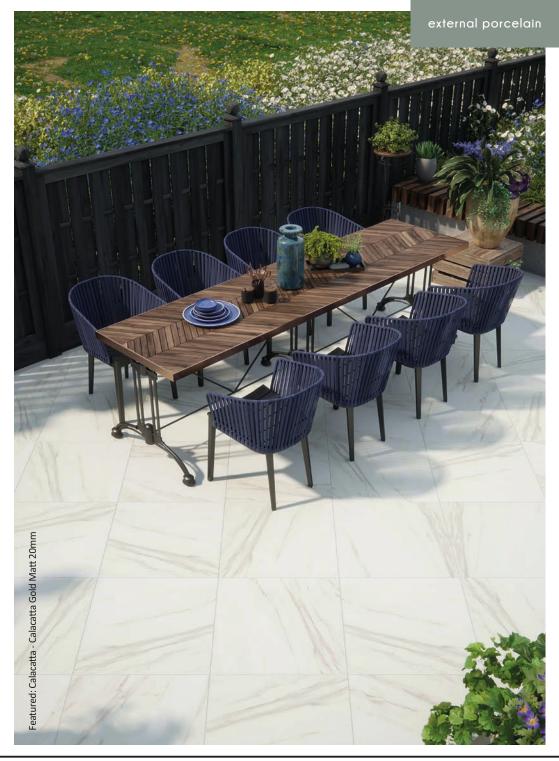

# calacatta gold 20mm

Introduce a touch of the Mediterranean to your outdoor spaces with these luxurious marble effect tiles. They are made from durable porcelain that's 20mm thick ensuring they can withstand the weather all year round. These tiles incorporate a realistic golden marble vein which will create a lavish feel for your external living area.

Calacatta Gold Matt 20mm

Size: 610x610x20mm R11 Anti-slip finish - specifically for outdoor use.

Calacatta Gold 20mm Variation Examples