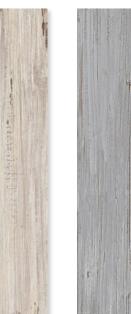

### tribeca

The realistic wood grain design is combined with a gentle, aged paint effect in 4 muted hues, these tiles are made from high quality porcelain making them suitable for all areas of the home; chevron & wall decor pieces are available to enhance your projects with an eye-catching edge whilst providing a harmonious, textural balance.

Size: 900x150x9mm

Size: 900x450x11mm
\*Available in all colours.

Size: 625x320x9mm \*Available in all colours.

Mix Wall Decor