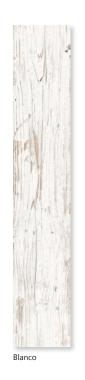

### tribeca

The realistic wood grain design is combined with a gentle, aged paint effect in 4 muted hues, these tiles are made from high quality porcelain making them suitable for all areas of the home; chevron & wall decor pieces are available to enhance your projects with an eye-catching edge whilst providing a harmonious, textural balance.

Size: 900x150x9mm

Size: 900x450x11mm
\*Available in all colours.

Size: 625x320x9mm \*Available in all colours.

Mix Wall Decor