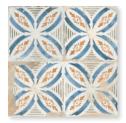

### fs roots

These charming ceramic vintage style pattern tiles will add character to any interior wall or floor surface. A vintage style matt ceramic wall and floor tile with score lines splitting the tile into four, giving the illusion of four separate tiles in one.

FS Roots 3

FS Roots 1 Size: 450x450x10.5mm

FS Roots 2

FS Roots 4