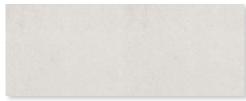

#### vulcano

This large format porcelain tile takes on the elegant appearance of brushed limestone, life-like textures are also enhanced with highlighted fossiling, varying from tile to tile. A combination of plain and textured decor tiles are designed to provide both wall and floor spaces with a natural sophistication.

Grey

Grey Geo

lvory

Ivory Geo

White

White Geo

Sizes: 900x330x10mm