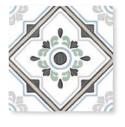

### nikea

These porcelain tiles are inspired by a mixture of authentic historical designs and contemporary geometrics to provide a lively feature wall or floor for your home interiors. Each box has a myriad of different patterns all supplied at random to enhance authentic character.

Nikea

Size: 200x200x6mm

Nikea Variation Examples

Nikea has 28 variations sold as a mix.