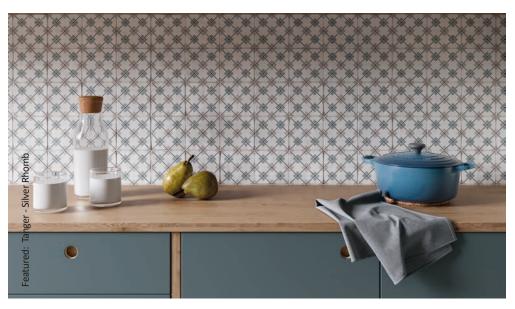

### tanger

Taking inspiration from Morocco and Southern Spain, our tanger collection features four unique designs and a complementary white base tile. These tiles' fresh, clean patterns give them a contemporary look, made from durable white body porcelain with a natural matt finish they are perfect for any wall or floor surface.

Blue Petals

Silver Rhomb

Sand Bloom

Sand Lily

Plain

Size: 123x123x8.7mm