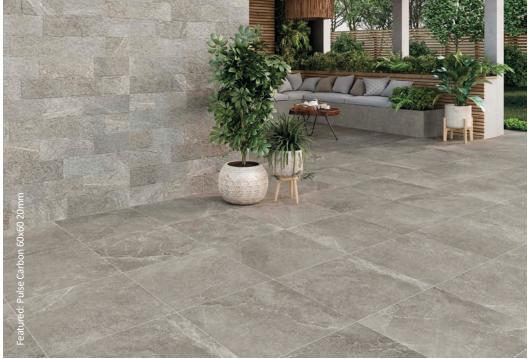

# pulse & pulse antique 20mm

These Pulse and Pulse Antique external 20mm tiles are made from durable porcelain which is weather resistant. They feature a strong R11 anti-slip surface for the perfect outdoor patio area. They both feature the characteristics of natural stone with an authentic textured design.

Pulse Carbon 60x60 20mm

Pulse Bone 60x60 20mm

Pulse Grey 60x60 20mm

Antique Graphite 60x60 20mm

Antique Noce 60x60 20mm

Antique Grey 60x60 20mm

Size: 595x595x20mm