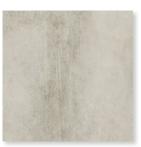

# grava indoor outdoor

It's time to blur boundaries with a cohesive indoor-outdoor scheme in your home. Made from high quality porcelain and available in four concrete style hues, these tiles have both an internal tile and an external 20mm thick slab tile - specifically designed for the outdoors with an R11 anti-slip finish.

Graphite

Grev

Light Grey

White

Internal Tiles - 593x593x8mm External Tiles - 598x598x20mm