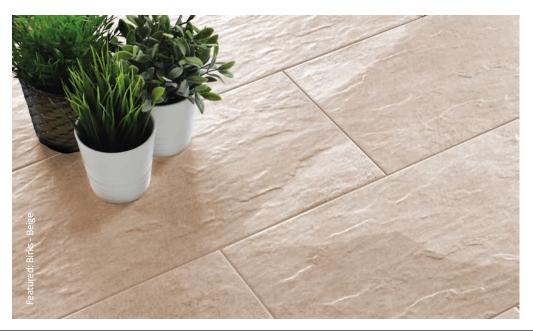

Wall Decor\*

Wall: 600x300x8.5mm, \*Floor: 450x450x8.5mm

#### balance

Inspired by stone, with ceramic wall and porcelain floor options; three neutral hues depict light veins and subtle fossilising alongside two structured wall designs in coordinating neutral colourways. In contrast, a specialist 'Ceppo Di Gre' tile has been developed for use as a feature alternative.



Sizes: Ceramic Wall 600x300x8.5mm, \*Porcelain Floor 600x600x10mm







### bircks

Allow your home to accommodate the sought after natural look; made from porcelain these realistic slate effect tiles are suitable for both floor and wall applications throughout the home. Available in a choice of 2 life like hues these tiles have a matt finish enhancing the natural appearance of the tile.





Bone

Sizes: 600x300x8mm



#### shadow dance

Rustic textures combine with modern simplicity to create an elegant, natural look with our Shadow Dance collection. Available in three neutral shades, Beige, Grey and White, these textured tiles have a durable porcelain construction, with a mottled stone effect design and a natural matt finish.







Beige Grey

Size: 598x298x8mm







### kerala

Inspired by natural stone in an array of light neutral tones, these deluxe porcelain tiles are the perfect element for the provision of a contemporary floor or wall space. Available in both a matt and gloss finish, these organic tiling solutions are suitable for use in any room of the home to encourage a tranquil feel.







Grey\*

Pearl\*

White\*



Greige\*

Size: 600x300x7mm

\*Available in both Matt and Gloss finishe