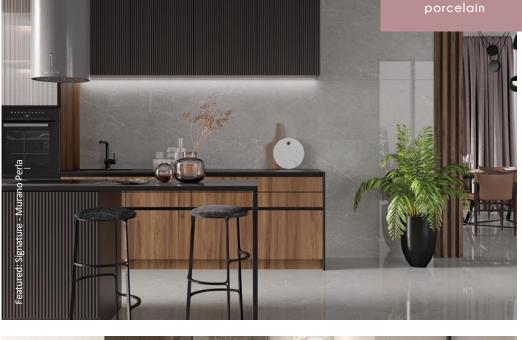

#### signature

A collection of carefully curated collection of marble and stone effect tiles made from durable porcelain. There are 12 tiles to select from in a variation of colours and finishes, eight have a gloss finish and 4 have matt finish. They are perfect to use on floors and wall, as they are large format so will make any room look larger.

Borgo Gold\*

Lusso Gris\*

Murano Perla\*

Naza White\*

Sigma Marlif\*

Sigma Perla\*

Silvana Perla\*

Urbex Arena\*\*

Urbex Marengo\*\*

Urbex Perla\*\*

Venlo Blanco\*\*

Sizes: 1200x600x9mm

\*Gloss finish

\*\* Matt finish