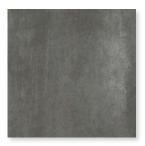

# grava indoor outdoor

It's time to blur boundaries with a cohesive indoor-outdoor scheme in your home. Made from high quality porcelain and available in four concrete style hues, these tiles have both an internal tile and an external 20mm thick slab tile - specifically designed for the outdoors with an R11 anti-slip finish.

Graphite

Grev

Light Grey

White

Internal Tiles - 593x593x8mm External Tiles - 598x598x20mm