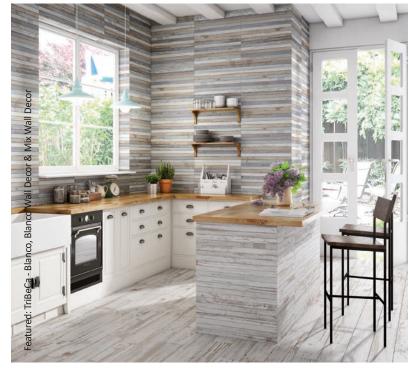

# new: yuri™

We are delighted to offer Yuri™, our first exclusive range of eco-friendly tiles. These are made from 90% recycled raw materials, water and minerals, with no compromise on quality or finish. Yuri™ is a highly variegated range with multiple faces, giving each tile its own unique look. It is available in two sizes 583x583mm and 1175x1175mm, for the ultimate luxury in open plan living, and both feature a subtle matt finish with an R10 anti-slip finish, making them suitable for all areas of the home.

Front Cover: Yuri™ 1175x1175 Grafito

Caldera

Arena

Grafito

Basalto

Sizes: 583x583x10mm, 1175x1175x11mm