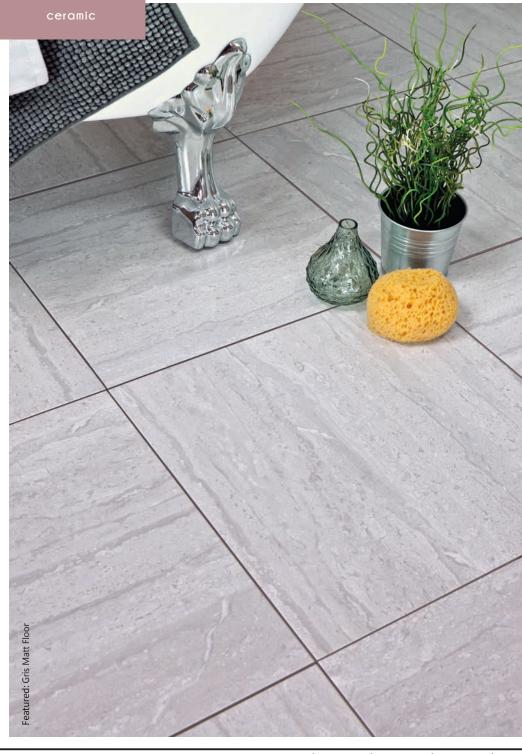

#### silverstone

These contemporary stone-effect finish tiles will add a sense of opulence to any bathroom. Made from durable ceramic these tiles are available as coordinating floor and wall tiles. A mixed mosaic decor option has also been included allowing you to personalise your approach to interior design.

Grafito Wall

Gris Wall\*

Gris Matt Floor

Sizes Wall: 550x330x8mm, Floor: 450x450x8mm Available in Gloss finish

\* Gris available in Gloss and Matt