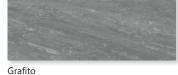

# new: yuri™

We are delighted to offer Yuri™, our first exclusive range of eco-friendly tiles. These are made from 90% recycled raw materials, water and minerals, with no compromise on quality or finish. Yuri™ is a highly variegated range with multiple faces, giving each tile its own unique look. It is available in two sizes 583x583mm and 1175x1175mm, for the ultimate luxury in open plan living, and both feature a subtle matt finish with an R10 anti-slip finish, making them suitable for all areas of the home.

Front Cover: Yuri™ 1175x1175 Grafito

Caldera

Arena

Grafito

Basalto

Sizes: 583x583x10mm, 1175x1175x11mm