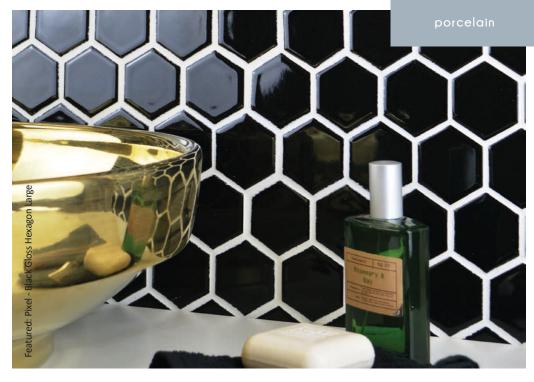

# pixel

Incorporate on-trend, intricate shapes with ease into your home; made from porcelain, these mosaics come on a mesh backing and can be used on floor and wall spaces in any room of the home to add charismatic interest - an ideal choice for both bathrooms and kitchens.

Square Large: 306x306x6mm

Hexagon Large: 325x282x6mm

Herringbone: 316x277x6mm

(\*Available in both Matt & Gloss)

Square: 303x303x6mm

Brick: 300x300x6mm

Hexagon: 300x260x6mm