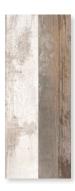

# samba

Manufactured from high quality porcelain this collection uses a random mix of different wood surfaces replicating a rustic worn and distressed look. The natural, weathered appearance is perfect for creating a statement wall or floor to fit in with distressed or vintage design trends.

Samba Multi Mix Size: 900x150x9.5mm

Samba variation examples: