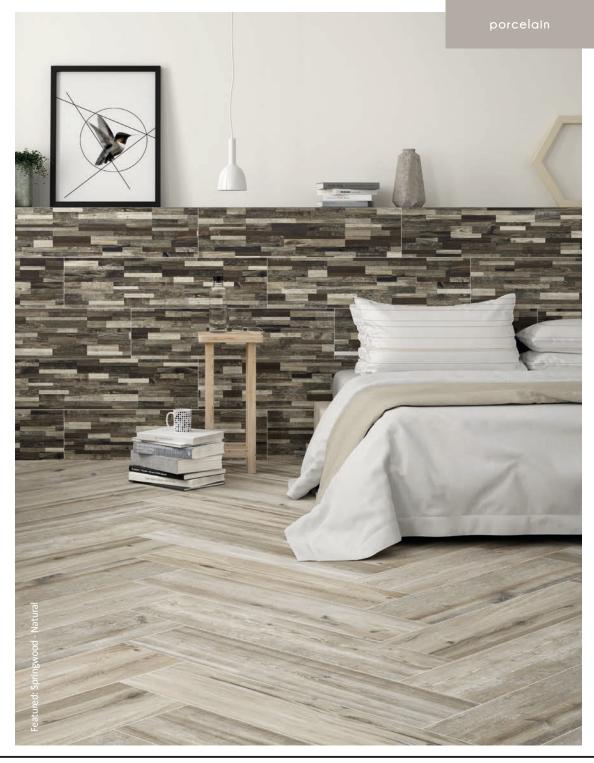

# springwood

The shades and grains of these beautiful glazed porcelain tiles perfectly imitate the authentic composition and tones found in real wood. Choose from four versatile hues that offer a balance of quality and durability, whilst replicating the sought after style of natural timber.

Size: 150x900x8mm