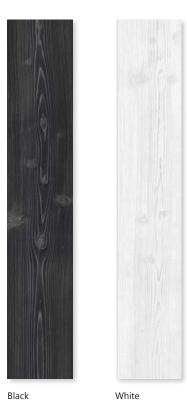

### lumber

Create a natural monochrome theme in your home interiors with the addition of our 'Stained' wood effect tiles. This life-like wood grain is applied in black and white to hard wearing porcelain, making these tiles both sophisticated and sustainable, for any room setting.

Size: 900x150x9.5mm