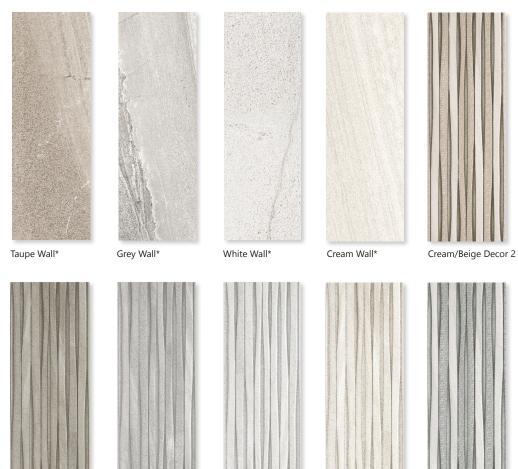

# burlington

Replicating the natural look of quarried stone, this distinctive collection is available in two sizes across a range of neutral colours creating a coordinating floor and wall combination. A contemporary wall decor using a wave design has also been incorporated to enhance tactility within interior spaces.

White Decor

Cream Decor

Sizes: Ceramic Wall 600x200x8mm, \*Porcelain Floor 472x472x8mm

Grey Decor

Taupe Decor

White/Grey Decor 2