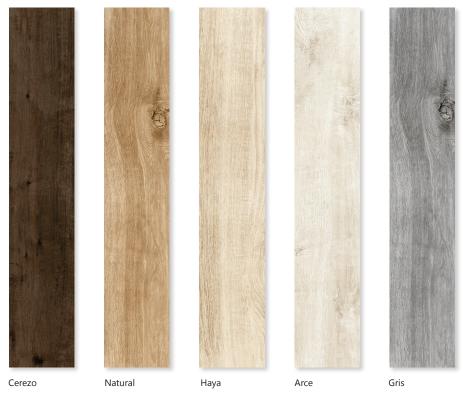

### lenk

Inspired by the famous Swiss ski resort, this luxury wood effect collection features a choice of seven hues designed with the latest technology; a 'soft to touch' feel is combined with the technical quality of anti-slip R11 or PTV +36 in the wet providing the perfect solution for indoor and out, wet or dry areas.

Samba has 27 variations sold as a mix.