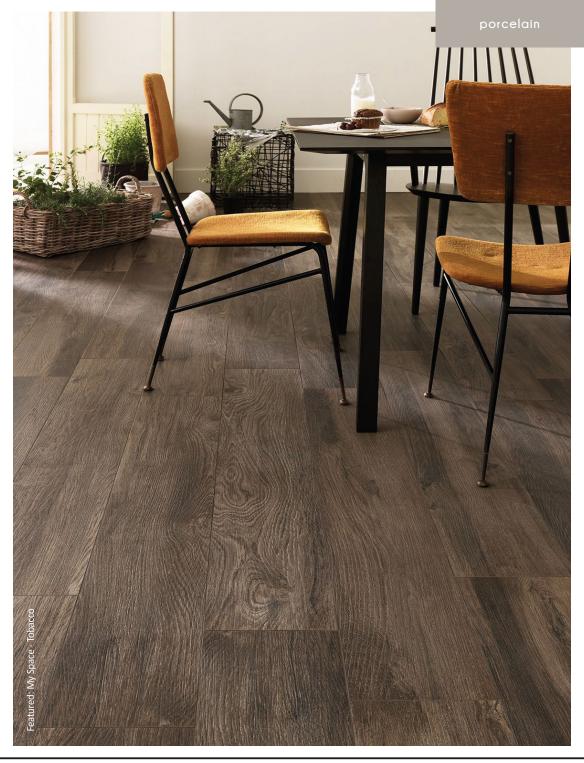

### my space

Inject your home with both the comfort and beauty found in this deluxe porcelain collection. Inspired by natural wood, a subdued palette of five neutral hues offers a refined surface alive with the authentic structures found within organic woodgrain.

Size: 1200x200x10mm