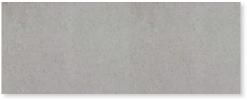

#### vulcano

This large format porcelain tile takes on the elegant appearance of brushed limestone, life-like textures are also enhanced with highlighted fossiling, varying from tile to tile. A combination of plain and textured decor tiles are designed to provide both wall and floor spaces with a natural sophistication.

Grey

Grey Geo

lvory

Ivory Geo

White

White Geo

Sizes: 900x330x10mm