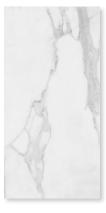

# new: yuri™

We are delighted to offer Yuri™, our first exclusive range of eco-friendly tiles. These are made from 90% recycled raw materials, water and minerals, with no compromise on quality or finish. Yuri™ is a highly variegated range with multiple faces, giving each tile its own unique look. It is available in two sizes 583x583mm and 1175x1175mm, for the ultimate luxury in open plan living, and both feature a subtle matt finish with an R10 anti-slip finish, making them suitable for all areas of the home.

Front Cover: Yuri™ 1175x1175 Grafito

Caldera

Arena

Grafito

Basalto

Sizes: 583x583x10mm, 1175x1175x11mm