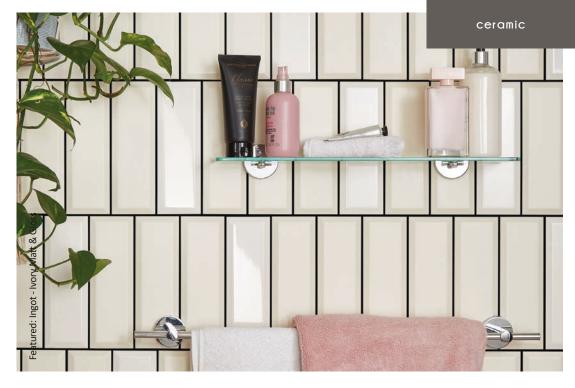

## ingot

A selection of brick shaped ceramic tiles with a sharp, elongated bevel, these high quality, white body ceramic tiles are perfect for creating a boutique look in your interior spaces. Choose from 5 cool neutral shades available in both a matt and gloss finish.

Verde Azulado\*

Wall: 225x75x6mm

<sup>\*</sup>Available in a gloss finish only. Please Note: To prevent staining, we highly recommend sealing these tiles with LTP Crackle Glaze Protector prior to grouting.