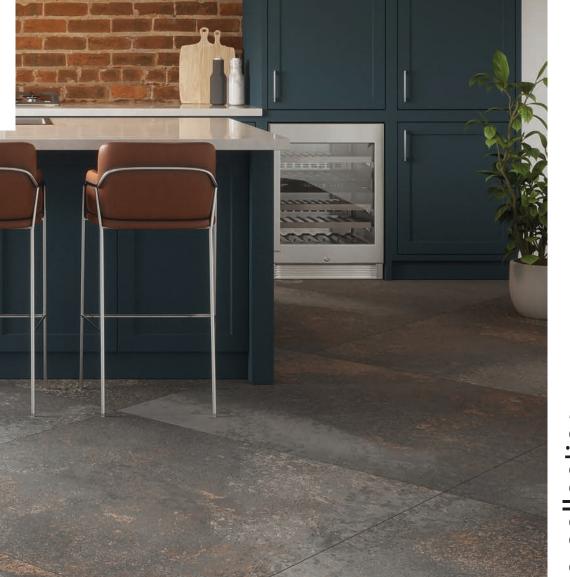

# new: yuri™

We are delighted to offer Yuri™, our first exclusive range of eco-friendly tiles. These are made from 90% recycled raw materials, water and minerals, with no compromise on quality or finish. Yuri™ is a highly variegated range with multiple faces, giving each tile its own unique look. It is available in two sizes 583x583mm and 1175x1175mm, for the ultimate luxury in open plan living, and both feature a subtle matt finish with an R10 anti-slip finish, making them suitable for all areas of the home.

Front Cover: Yuri™ 1175x1175 Grafito

Caldera

Arena

Grafito

Basalto

Sizes: 583x583x10mm, 1175x1175x11mm