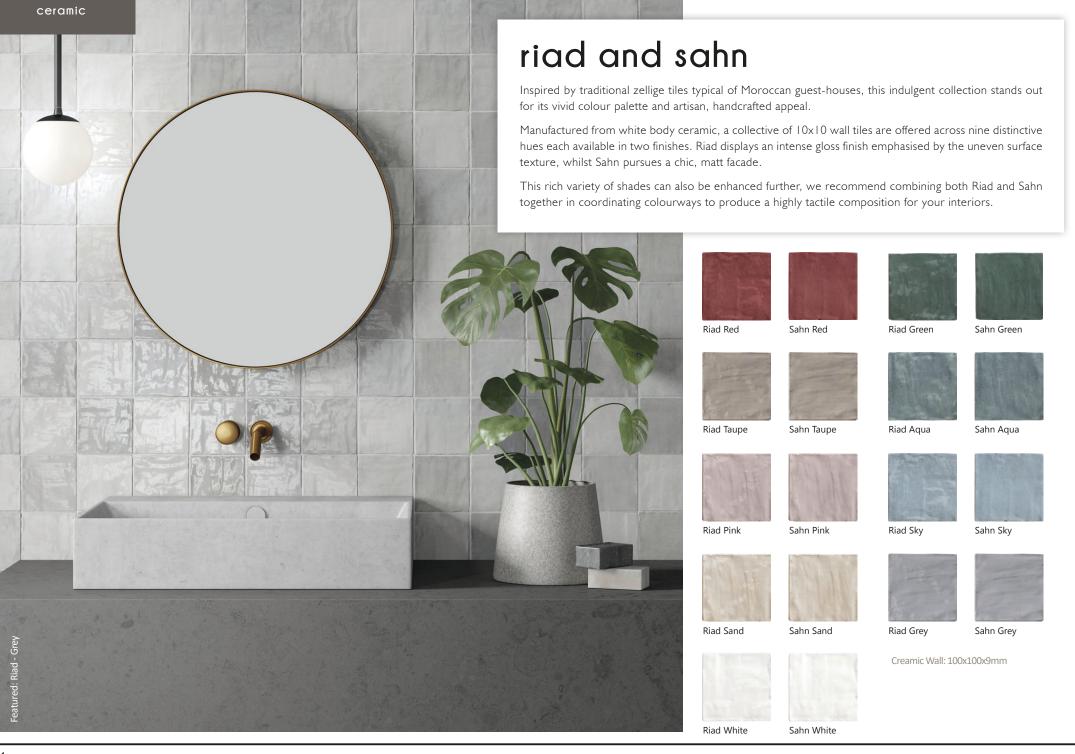

n living, and both feature a subtle matt finish with an R10 anti-slip finish, making them suitable for all areas of the home.

Front Cover: Yuri™ 1175x1175 Grafito





Caldera

Arena





Grafito

Basalto

Sizes: 583x583x10mm, 1175x1175x11mm

### what are you looking for...

#### wall tiles

4

A mix of tactile solutions for kitchen and bathrooms.

#### wall and floor tiles

28

Complete collections, ideal for a cohesive feel.

#### external tiles

80

High quality 20mm porcelain designed for outdoor use.

#### wood effect tiles

88

The beauty of wood without the hassle.

#### feature tiles

105

Make a statement in your favourite space!

#### mosaic tiles

11

Versatile solutions to personalise your home.

#### luxury vinyl tiles

118

A selection of life-like stone or wood effects.









# night and day

A collection of pigmented 148x148mm ceramic wall tiles with selected colours available in a luxurious matt and gloss finish. Change the look and feel of these tiles easily by selecting a coloured grout choice or a different fixing pattern.







Wall: 148x148x6mm

White Gloss\*\*

\*Available in matt and gloss finishes.
\*\*Also available in a satin finish.

Black\*

## lucia

A collection of modern, stylish brick-effect wall tiles with a smooth edge. This collection of tiles is available in a spectrum of colours in both matt and gloss finishes, these tiles are suitable for all domestic and commercial wall applications.







Perla Brillo/Mate\*









Nero Brillo/Mate\*

Marino Brillo

Naranja Brillo



Pillar Box Red Brillo

Wall: 300x100x7mm



<sup>\*</sup>Co