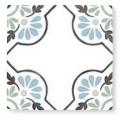

### nikea

These porcelain tiles are inspired by a mixture of authentic historical designs and contemporary geometrics to provide a lively feature wall or floor for your home interiors. Each box has a myriad of different patterns all supplied at random to enhance authentic character.

Nikea

Size: 200x200x6mm

Nikea Variation Examples

Nikea has 28 variations sold as a mix.