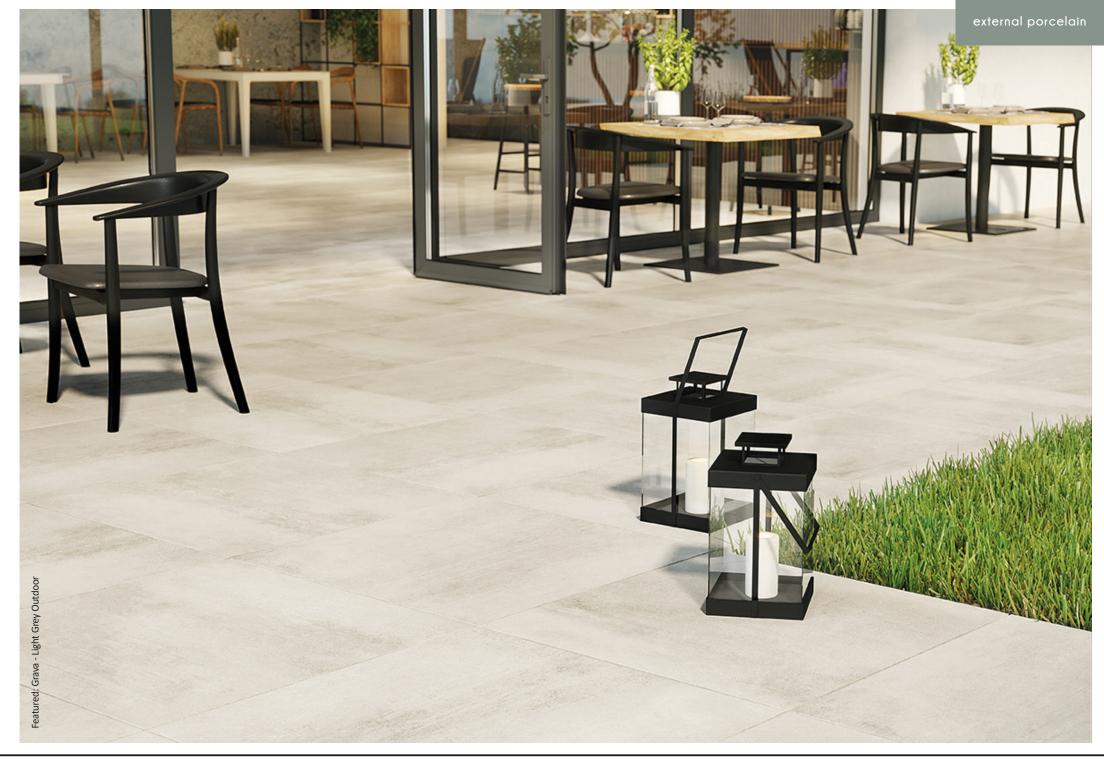

# grava indoor outdoor

It's time to blur boundaries with a cohesive indoor-outdoor scheme in your home. Made from high quality porcelain and available in four concrete style hues, these tiles have both an internal tile and an external 20mm thick slab tile - specifically designed for the outdoors with an R11 anti-slip finish.

Graphite

Grev

Light Grey

White

Internal Tiles - 593x593x8mm External Tiles - 598x598x20mm