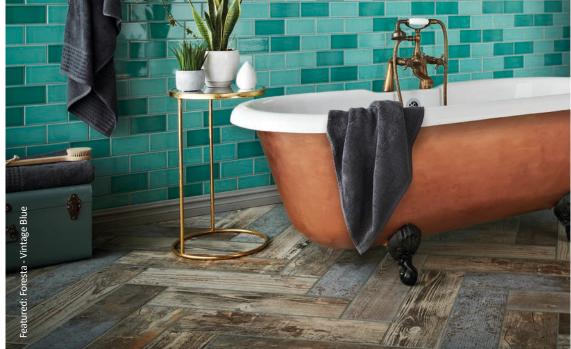

### foresta

These porcelain tiles consist of a textured wood effect design with a 'reclaimed' look, as if different pieces of aged, weathered wood have been placed in a stylish arrangement.

Foresta Vintage Blue Size: 600x150x9.8mm

Foresta Vintage Blue variation examples: