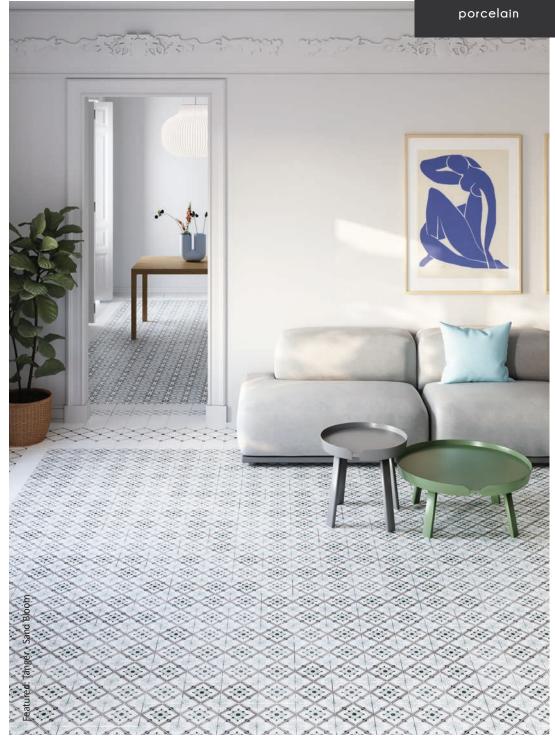

# Featured: Twenties - Diamond

### twenties

Provide your home with a classic Victorian display; these encaustic effect tiles are in a palette of mixed grey shades, perfect to transform all rooms throughout the home. Made from porcelain these tiles will inject ornate beauty whilst creating an eye catching statement on both floor and wall spaces.