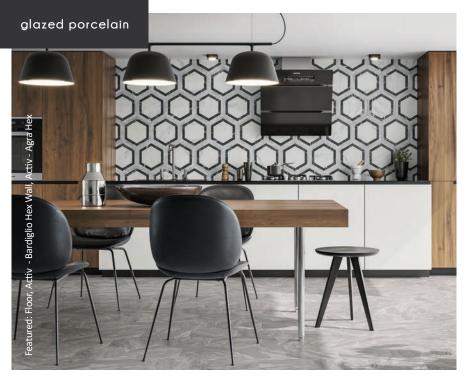

# Featured: Activ - Kerala Hex Aqua

### activ hexagons

The activ hexagon collection comprises of six ranges beautifully designed patterned and marble effect hexagons suitable for wall and floor application. They are glazed porcelain with a satin finish. The tiles use ACTIV technology to create a protective silver ion shield across the surface which helps to eliminate up to 99.9% of harmful bacteria and microorganisms.

Bardiglio Hex Deco

Bardiglio Hex

Carnaby Hex Black

lex Kerala Hex Charcoal

Kerala Hex White

Kerala Hex Grey

Carnaby Hex Sky

Kerala Hex Aqua

Venato Hex Dark Grey

Venato Hex Deco Grey

Size: 330x285x9mm