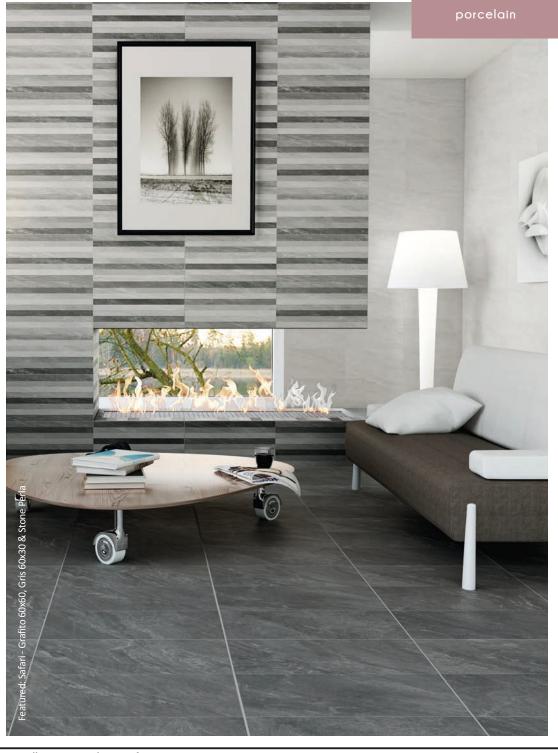

#### safari

With a mix of plain stone effect tiles combined with eye-catching linear and mosaic effect decor tiles, this matt anti-slip porcelain collection allows you to reinvent your interior floor and wall spaces whilst injecting that sought after natural look.

Perla

Mosaic Crema\*

Cut Perla\*

Cut Crema\*

Stone Perla\*