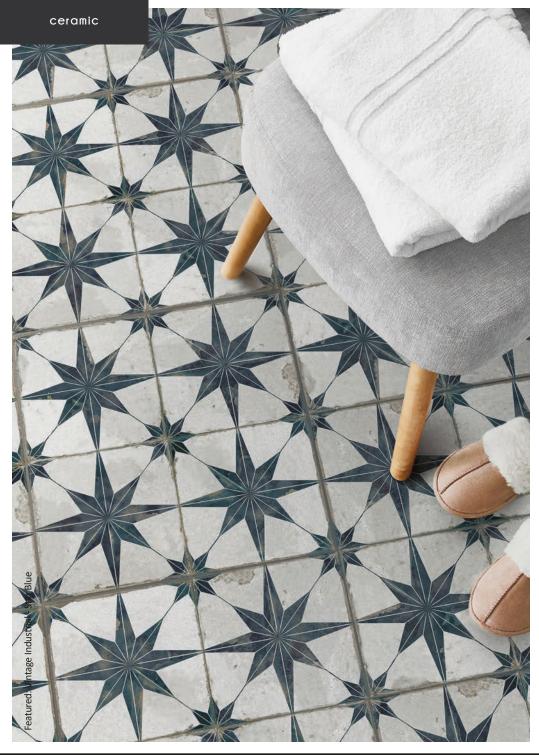

# vintage industrial

Create the look of nostalgia with these striking scored ceramic tiles; Decorative designs provide you with multiple weathered options to suit the latest trends, from monochrome geometrics and efflorescent jewel tones, even a naturalistic wood effect, your interior design possibilities are only limited by your imagination.

Marrakech Grey

Marrakech Blue

All above tiles are size: 450x450x10.5mm

\* \* \* \*

Mirambel - A Blue