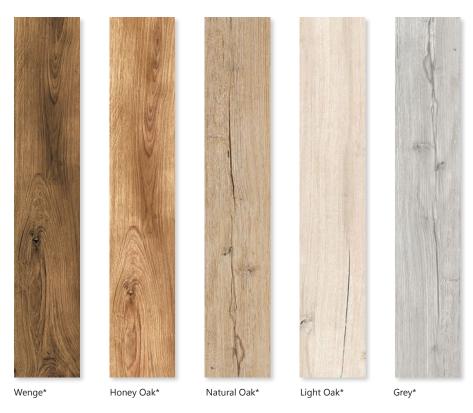

### lenk

Inspired by the famous Swiss ski resort, this luxury wood effect collection features a choice of seven hues designed with the latest technology; a 'soft to touch' feel is combined with the technical quality of anti-slip R11 or PTV +36 in the wet providing the perfect solution for indoor and out, wet or dry areas.

Samba has 27 variations sold as a mix.