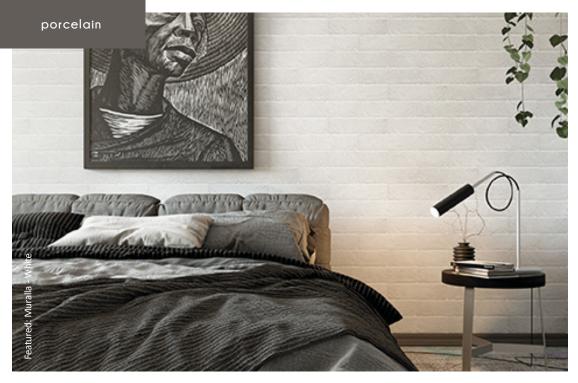

# muralla

Named after the Spanish word for 'old wall' this collection is designed to represent the stripped-back effect of aged brick. These durable porcelain tiles provide an authentic, rustic appeal suitable for both interior and exterior use, working particularly well as an enhancement for traditional hearths.

White

Grey

Red

Beige

Wall: 280x75x8mm