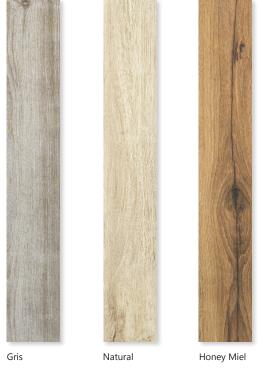

### lenk

Inspired by the famous Swiss ski resort, this luxury wood effect collection features a choice of seven hues designed with the latest technology; a 'soft to touch' feel is combined with the technical quality of anti-slip R11 or PTV +36 in the wet providing the perfect solution for indoor and out, wet or dry areas.