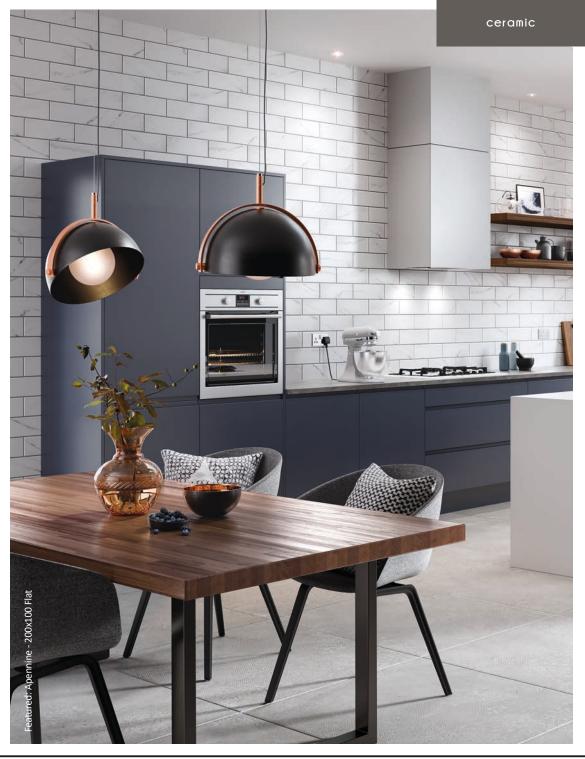

## apennine

Welcome a timeless and classic backdrop into your home; inspired by Italian marble from the Apennines region, this mix of flat and beveled designs in both matt and gloss finishes is made from high quality ceramic making them suitable for a room of your choice.

Bevelled Gloss 150x75 Size: 150x75x5mm

Rustic Gloss 150x75

Bevelled 200x100\* Size: 200x100x5mm

Flat 200x100\*

Flat 300x100\* Size: 300x100x5mm

 $<sup>\</sup>ensuremath{^{*}}\xspace \text{Available}$  in a matt and gloss finish.