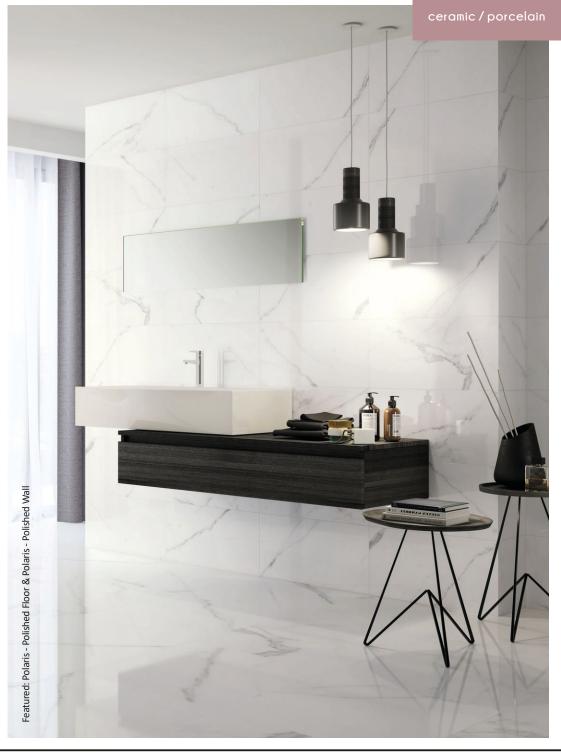

# polaris

These sophisticated pearl white tiles have pale grey veining to convey a luxurious marble effect. Each format is available in a matt or polished option providing a multitude of interior possibilities, we recommend using the structured decor tiles as a feature for enhanced tactility.

Wall: 600x300x8mm (Ceramic) Floor: 600x600x10mm (Porcelain) All formats available in a matt or polished option.