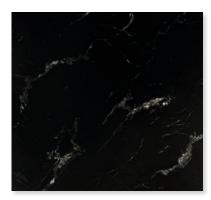

# new: yuri™

We are delighted to offer Yuri™, our first exclusive range of eco-friendly tiles. These are made from 90% recycled raw materials, water and minerals, with no compromise on quality or finish. Yuri™ is a highly variegated range with multiple faces, giving each tile its own unique look. It is available in two sizes 583x583mm and 1175x1175mm, for the ultimate luxury in open plan living, and both feature a subtle matt finish with an R10 anti-slip finish, making them suitable for all areas of the home.

Front Cover: Yuri™ 1175x1175 Grafito

Caldera

Arena

Grafito

Basalto

Sizes: 583x583x10mm, 1175x1175x11mm