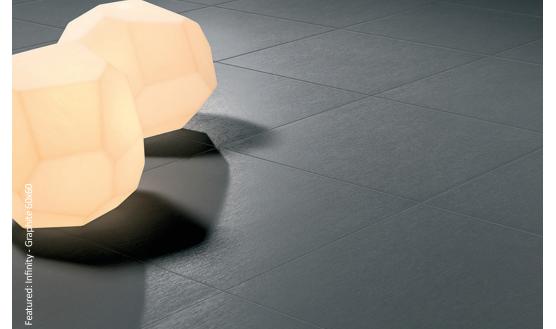

# doblo

A collection of porcelain tiles in a selection of natural tones is available in three finishes. A deluxe polish, and a matt or structured surface design both with enhanced slip resistance. These chic, modern tiles are ideal for both bathrooms and kitchens allowing you to be creative within your home design.

Sizes: 600x600x10mm & 600x300x10mm

<sup>\*</sup>Matt finish has an R10 Slip Resistance / Structured Finish has an R11 Slip resistance.