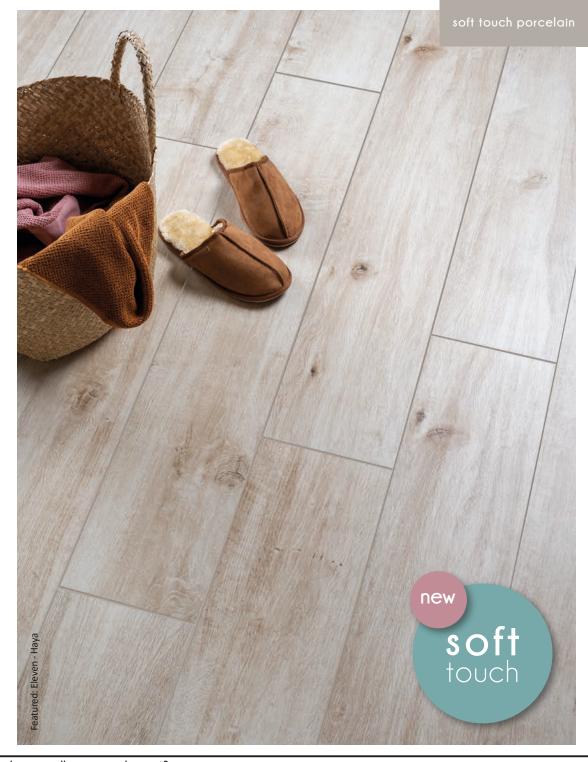

### eleven

Let a new 'soft touch' glaze provide ultimate comfort within your home interiors. Made from porcelain in a soft palette of 5 neutral hues this high quality wood effect collection will generate a soothing, naturalistic base for any domestic setting.

Size: 1195x225x8.7mm