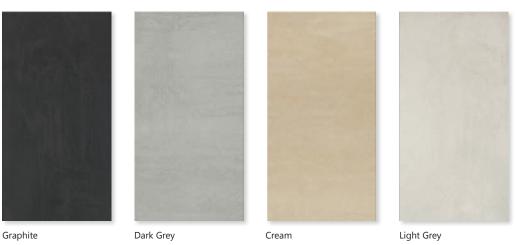

#### concrete flower

Inspired by basaltic rock formations these concrete effect tiles have been produced in a delicate palette of neutral hues. Made from durable porcelain in a popular 60x30 format; a softened, mottled surface design allows these tiles to provide a revitalising backdrop adaptable for any room setting.

Size: 600x300x10mm Suitable for both walls and floors