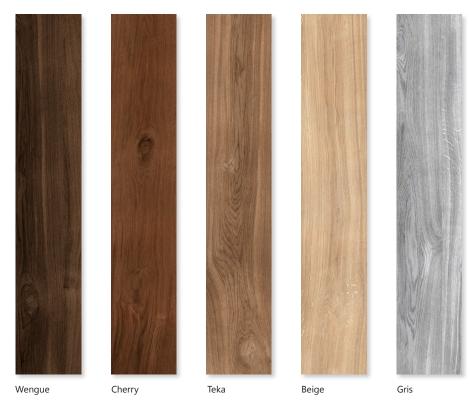

### lenk

Inspired by the famous Swiss ski resort, this luxury wood effect collection features a choice of seven hues designed with the latest technology; a 'soft to touch' feel is combined with the technical quality of anti-slip R11 or PTV +36 in the wet providing the perfect solution for indoor and out, wet or dry areas.