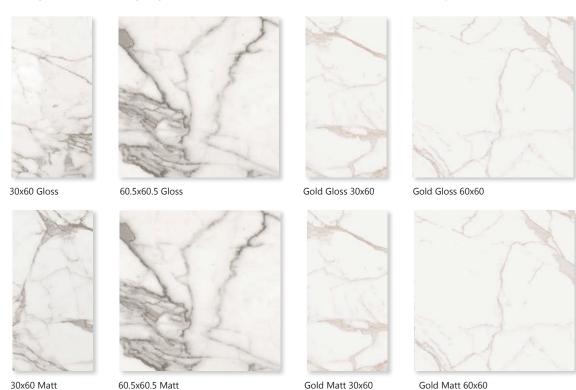

# palatina

The palatina range makes it easy to capture the nautral look inside with the realistic lifelike carrara marble effect designs made from porcelain. There is palatina with its lifelike, grey veining is perfect for the natural look and palatina gold with it's organic gold viening is perfect for adding elegance. There are multiple sizes and finishes detailed below so you can find the perfect tile for you.

Sizes: 600x300x8mm, 605x605x8mm Palatina gloss also available 1200x600x10mm Palatina polished available 743x743x9.5mm Palatina gold polished available 743x743x9.5mm