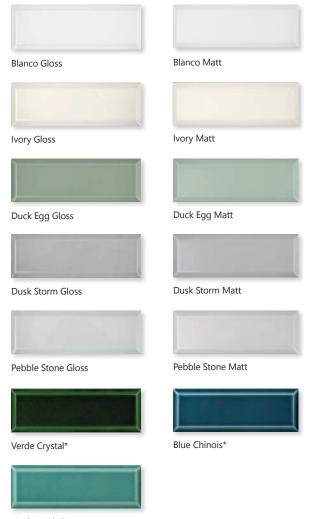

## ingot

A selection of brick shaped ceramic tiles with a sharp, elongated bevel, these high quality, white body ceramic tiles are perfect for creating a boutique look in your interior spaces. Choose from 5 cool neutral shades available in both a matt and gloss finish.

Verde Azulado\*

Wall: 225x75x6mm

<sup>\*</sup>Available in a gloss finish only. Please Note: To prevent staining, we highly recommend sealing these tiles with LTP Crackle Glaze Protector prior to grouting.