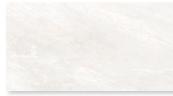

# new: yuri™

We are delighted to offer Yuri™, our first exclusive range of eco-friendly tiles. These are made from 90% recycled raw materials, water and minerals, with no compromise on quality or finish. Yuri™ is a highly variegated range with multiple faces, giving each tile its own unique look. It is available in two sizes 583x583mm and 1175x1175mm, for the ultimate luxury in open plan living, and both feature a subtle matt finish with an R10 anti-slip finish, making them suitable for all areas of the home.

Front Cover: Yuri™ 1175x1175 Grafito

Caldera

Arena

Grafito

Basalto

Sizes: 583x583x10mm, 1175x1175x11mm