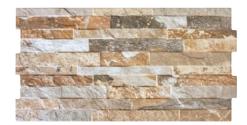

# pompeya and mindanao

Bring your walls to life with these stunning, contemporary split face effect tiles. They have an eye-catching blended slate effect and a multi-leveled surface. These tiles are made of porcelain, making them suitable for showers and wet rooms.

Pompeya Dark

Mindanao Antracita

Pompeya Oxido

Mindanao Marron

Pompeya Beige

Size: 600x300x7mm

Mindanao Ivory

Size: 560x310x10mm