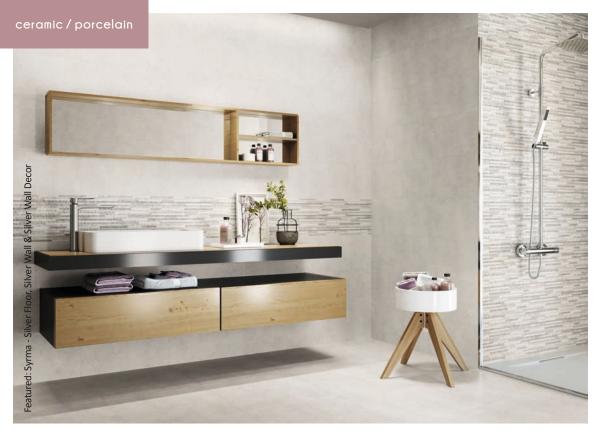

#### syrma

Capturing the true beauty of natural elements this classic stone collection can be used to generate timeless interior schemes. Each stone effect surface is unique, providing any setting with character whilst utilising neutral tones and natural materials to portray a contemporary ethos.

Silver Wall

Silver Wall Decor

Silver Floor

Bone Wall

Bone Wall Decor

Bone Floor

Wall: 600x300x8mm (Ceramic) Floor: 600x600x10mm (Porcelain)