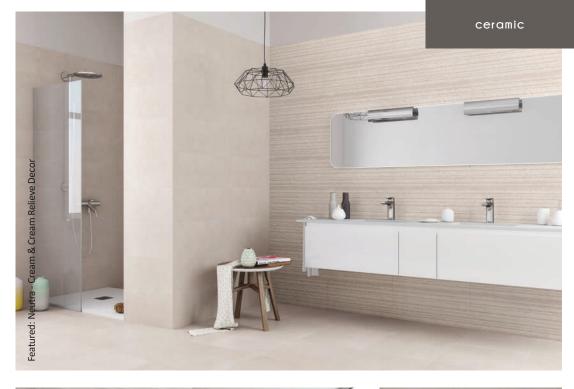

### neutra

Create a chic, relaxing interior space with these high quality ceramic wall tiles. A contemporary neutral colour palette is mixed with authentic stone effects and finished in a smooth, matt glaze to generate a high end feel with an organic, tranquil ambiance.

White Relieve Decor Wall: 600x250x8mm

Cream Relieve Decor