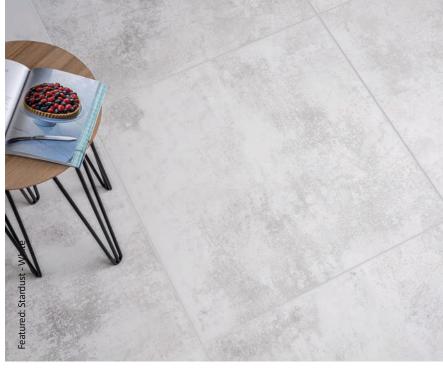

### stardust

Stay on trend this season with the introduction of these opulent metallic effect tiles. Made from porcelain in three rich, glamorous tones with a matt finish and two available size formats, these luxurious texturised tiles allow you to take on a completed look across both floor and wall spaces within your home.

Black 898x898

Black 598x298

Oxide 898x898

Oxide 598x298

White 898x898

Sizes: 898x898x10.7mm, 598x298x9.7mm

White 598x298