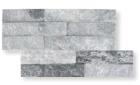

# pompeya and mindanao

Bring your walls to life with these stunning, contemporary split face effect tiles. They have an eye-catching blended slate effect and a multi-leveled surface. These tiles are made of porcelain, making them suitable for showers and wet rooms.

Pompeya Dark

Mindanao Antracita

Pompeya Oxido

Mindanao Marron

Pompeya Beige

Size: 600x300x7mm

Mindanao Ivory

Size: 560x310x10mm