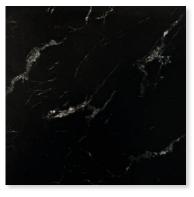

# new: yuri™

We are delighted to offer Yuri™, our first exclusive range of eco-friendly tiles. These are made from 90% recycled raw materials, water and minerals, with no compromise on quality or finish. Yuri™ is a highly variegated range with multiple faces, giving each tile its own unique look. It is available in two sizes 583x583mm and 1175x1175mm, for the ultimate luxury in open plan living, and both feature a subtle matt finish with an R10 anti-slip finish, making them suitable for all areas of the home.

Front Cover: Yuri™ 1175x1175 Grafito

Caldera

Arena

Grafito

Basalto

Sizes: 583x583x10mm, 1175x1175x11mm