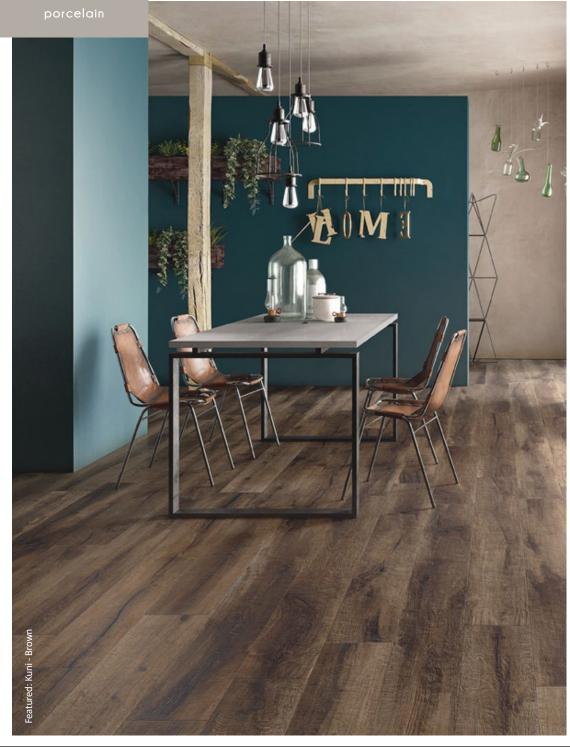

### kuni

This premium Italian porcelain collection offers four realistic colours replicating natural wood. A textured matt finish enhances the lifelike woodgrain generating connotations of both wonder and beauty throughout your home with highly sought after, authentic appeal.

Size: 1200x200x10mm