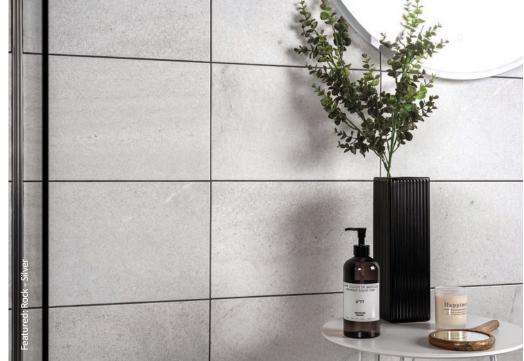

## rock

Perfect for creating a simplistic, neutral canvas and injecting your own decorative personality. A lovely stone effect range with the option of a wave décor, Rock offers a soft subtle effect capable of being paired with any styled room.

Silver Décor

Taupe Décor Sizes: 250x400x10mm

Taupe