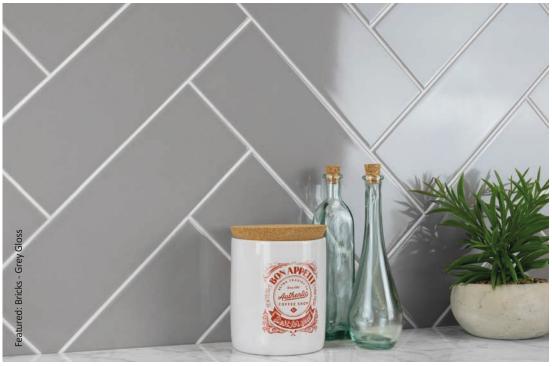

### bricks

A collection of brick-shaped tiles in various colours; ranging from light, to neutral, to dark, they are perfect for re-inventing an interior space. Unlike traditional metro tiles, they are smooth, and do not have bevelled edges - creating a flat, contemporary finish. They measure 30x10 - an elongated brick shape.

Wall: 300x100x8mm