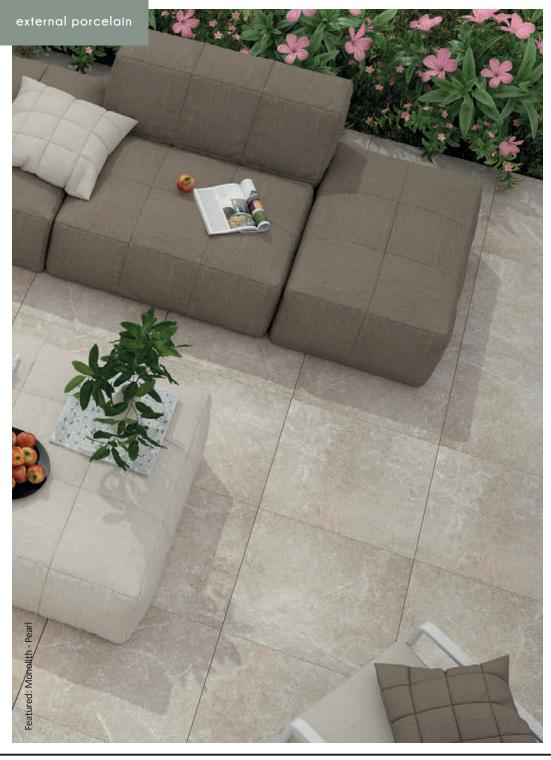

# monolith outdoor

This high quality external 20mm porcelain collection includes enhanced textural veining to provide an organic terrace for your outdoor spaces. The neutral tones will appeal to both contemporary external living areas or even the most traditional gardens.

Pearl

De.g.

Sizes: 595x595x20mm