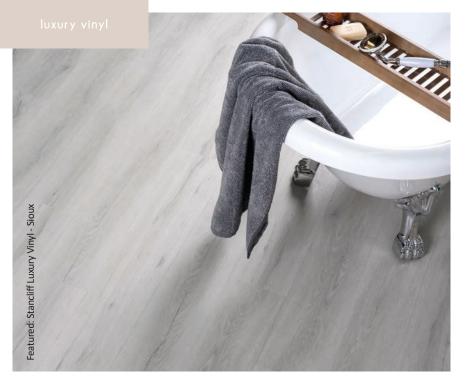

# stancliff luxury vinyl

Manufactured with a 70% limestone core for both enhanced quality and stability; our luxury vinyl offering has a non-slip, UV matt lacquer finish, available across a selection of wood or stone effects. Installation is quick and easy; no adhesive or acclimation is required, tile edges click together using a drop and lock movement and can be cut easily with a retractable blade.

Kirkby Black Size: 600x300x4mm

Bardon Grey

Please note:
We recommend this product is used with our LVT Underlay.

LVT Underlay - 9.6m Pack Sheet Size: 1200x400x1.5mm

An unbeatable collection of wall and floor tiles from the leading manufacturers, suited for all your home improvement needs.