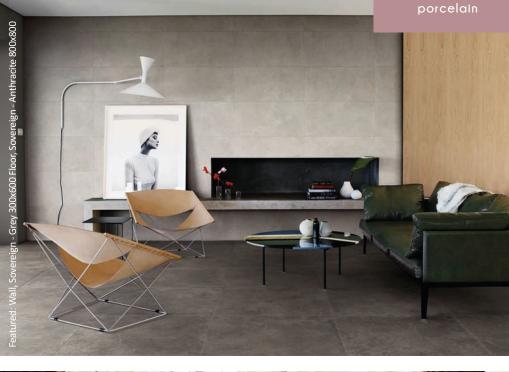

## sovereign

The sovereign range is a versatile collection that replicates the beauty of natural stone but with a durable porcelain construction. Available in four colours and three sizes, these tiles can be used on the wall and floor creating a seamless space with minimal grout lines due to their larger format.

Wall: 600x300x10mm

Floor: 600x600x10mm, 800x800x10mm