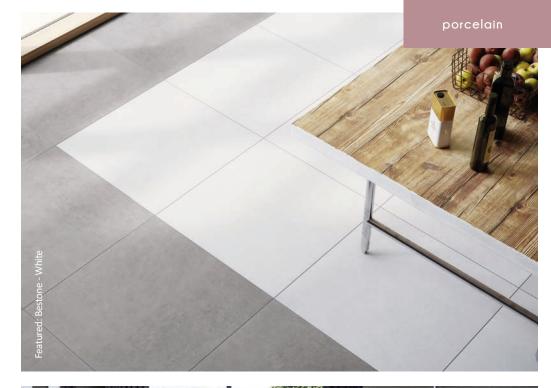

### bestone

Inspired by concrete, these Bestone Tiles are ideal for creating a stylish industrial base in your home. Made from porcelain, they are durable and long lasting! They're also large format, which is another growing trend! They have a charming matt finish!

White

Sizes: 797x797x8mm