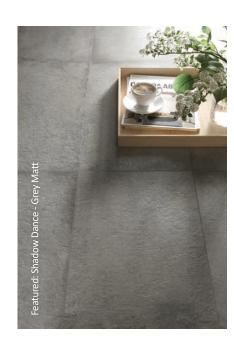

#### shadow dance

Rustic textures combine with modern simplicity to create an elegant, natural look with our Shadow Dance collection. Available in three neutral shades, Beige, Grey and White, these textured tiles have a durable porcelain construction, with a mottled stone effect design and a natural matt finish.

Beige Grey

Size: 598x298x8mm