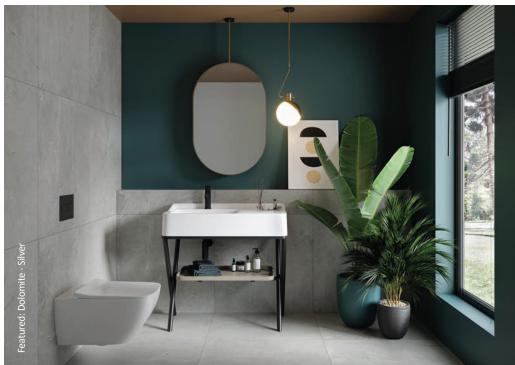

# dolomite

Bring a suave, sophisticated atmosphere into your kitchen or bathroom with these realistic, lightweight and stone effect Dolomite tiles. A range of different shades means they are easily paired with other features of your home, and are suitable for both walls and floors.

Grafit

Silver

Bianco Sizes: 797x797x8mm