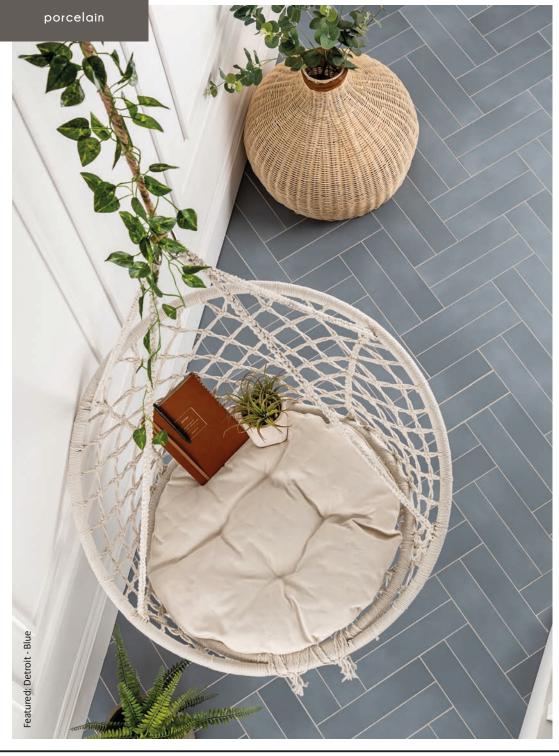

# detroit

Taking inspiration from traditional Victorian Quarry tiles these versatile bricks are manufactured from full body porcelain and enhanced with an innovative and unique 'smoked' finish to provide an elegant, tonal surface design. Detroit also incorporates a PTV+36 / R10 Slip Resistance, making them adaptable for both internal and external use.

Sizes: 295x75x8mm