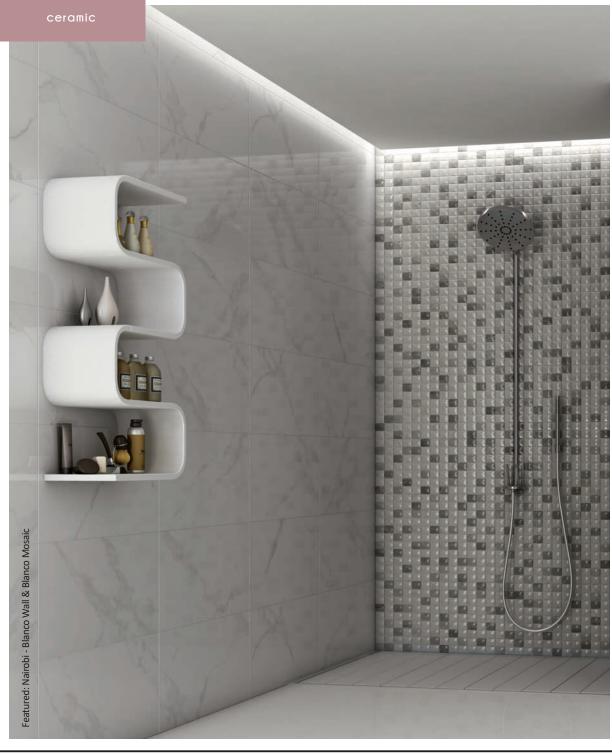

# nairobi

A chic light grey marble effect tile in a high gloss finish, this versatile collection is enhanced by a complementary wave design and mosaic decor option to add further interest to your interior wall spaces.

Nairobi Blanco Wall

Nairobi Blanco Wave

Nairobi Blanco Mosaic

Size: Wall 550x333x8mm

Vanguard

A collection of satin finish stone effect tiles across an organic colour palette. Stylish wave decor option has been included to allow you to add further definition and character to your walls.