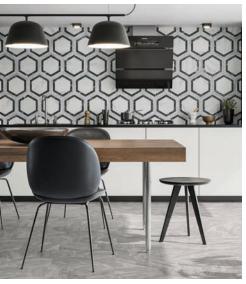

no adhesive or acclimation is required, tile edges click together using a drop and lock movement and can be cut easily with a retractable blade.



Kirkby Black Size: 600x300x4mm



Bardon Grey

Please note:
We recommend this product is used with our LVT Underlay.



LVT Underlay - 9.6m Pack Sheet Size: 1200x400x1.5mm

An unbeatable collection of wall and floor tiles from the leading manufacturers, suited for all your home improvement needs.

A whole spectrum of colours in various materials such as Porcelain, Ceramic, Natural Stone and even Luxury Vinyl, each with a wide variety of finishes, colours and effects to choose from, allowing you to personalise your home.

Whether you are updating an existing room or starting a whole new project, you will be able to find everything you need!