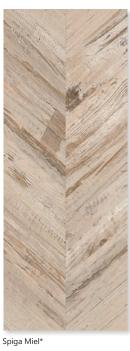

### tribeca

The realistic wood grain design is combined with a gentle, aged paint effect in 4 muted hues, these tiles are made from high quality porcelain making them suitable for all areas of the home; chevron & wall decor pieces are available to enhance your projects with an eye-catching edge whilst providing a harmonious, textural balance.

Size: 900x150x9mm

Size: 900x450x11mm
\*Available in all colours.

Size: 625x320x9mm \*Available in all colours.

Mix Wall Decor