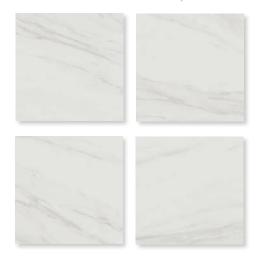

# calacatta gold 20mm

Introduce a touch of the Mediterranean to your outdoor spaces with these luxurious marble effect tiles. They are made from durable porcelain that's 20mm thick ensuring they can withstand the weather all year round. These tiles incorporate a realistic golden marble vein which will create a lavish feel for your external living area.

Calacatta Gold Matt 20mm

Size: 610x610x20mm R11 Anti-slip finish - specifically for outdoor use.

Calacatta Gold 20mm Variation Examples