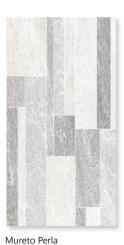

#### arcano

Made from porcelain, this gentle stone effect collection has a slight lustre across the matt glaze to enhance a luxurious touch to both floor and wall spaces; with a contemporary grey colour palette this collection is suited for any domestic setting and incorporates a split face effect wall tile to generate an charismatic feature.

3113

Sizes: 600x300x8mm