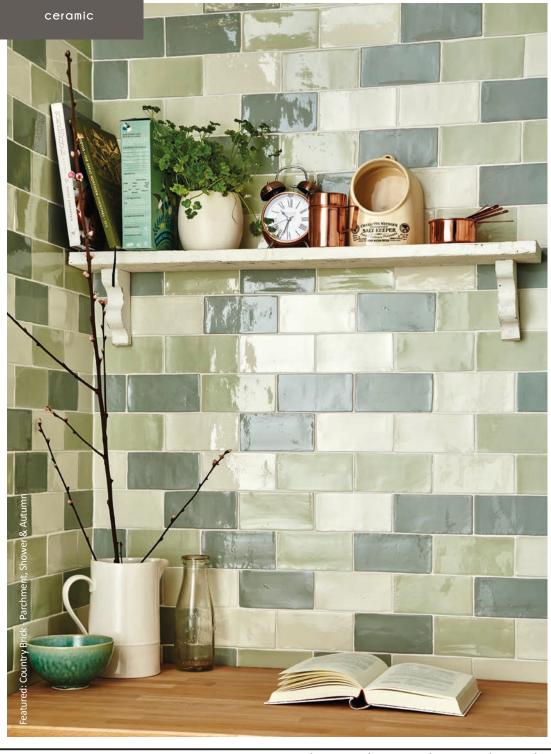

# country brick

A collection of 150x75 brick style wall tiles with a bumpy/uneven gloss finish providing a rustic touch for interior wall spaces. Try a contemporary approach and select 3 or 4 corresponding colours to create your own unique blend.

Parchment

Blanco

Dapple

Dawn

Stone

Shower

Autumn

Wall: 150x75x9mm