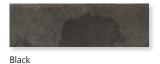

Wall: 148x148x6mm

White Gloss\*\*

\*Available in matt and gloss finishes.
\*\*Also available in a satin finish.

Black\*