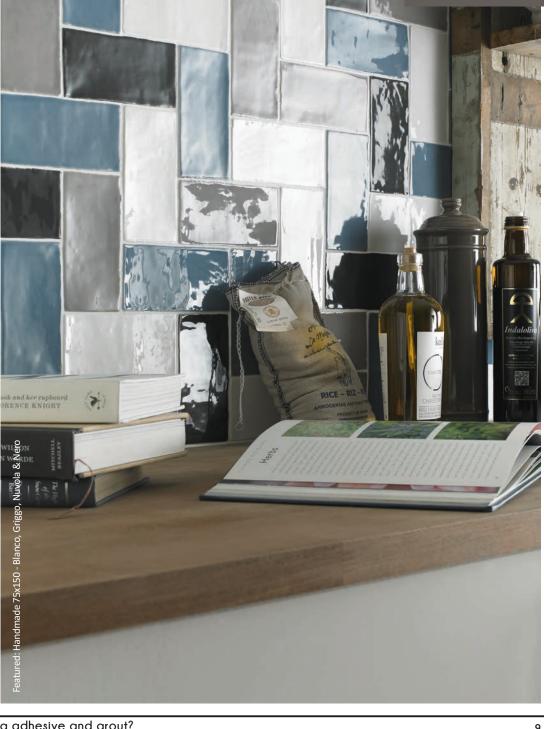

# handmade

A collection of 150x75 brick style wall tiles with a textured gloss finish adding character and depth into your walls. For a contemporary wall design select 3 or 4 corresponding colours to create your own unique blend. This collection is also available in a 75x300 size format.