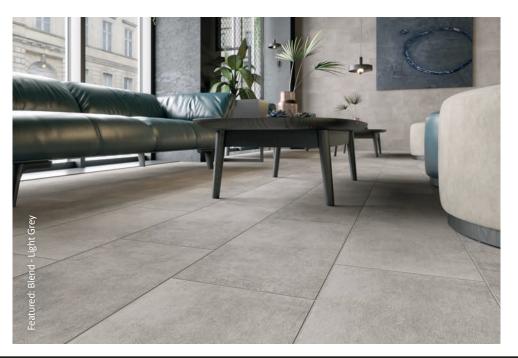

# blend

Bring a natural, characterful look to your walls and floors with our blend collection. Available in three neutral matt shades, Beige, Grey and Light Grey, these durable porcelain tiles feature a riven surface with a windswept look that adds depth and movement to your interiors.

Beige

Size: 598x298x8mm

Light Grey