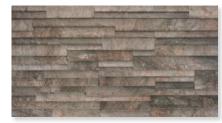

# split face slate

These natural slate mosaics produce a highly modern, textural, undulating form assisting in the creation of fascinating designs. Available in a selection of sparkling tones, these mosaics fit perfectly with the latest architectural, interior and lifestyle trends - an artistic accomplishment in natural stone.

Sparkle Ice Grey Split Face

Sparkle White Split Face

Sparkle Rustic Split Face

Sizes: 300x150x8/15mm