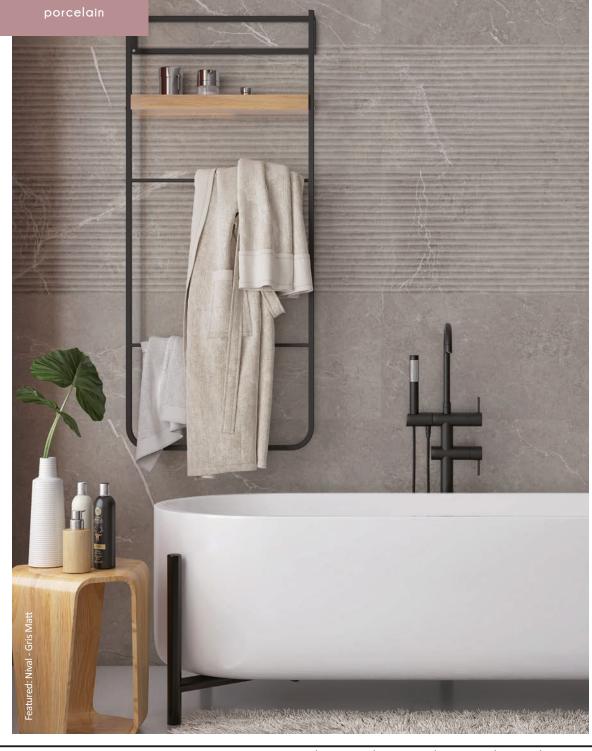

#### nival

Available in a palette of 3 softened hues this marble effect porcelain comes in two finishes across two size formats. Each style portrays a characterful design with delicate white veining showcasing varied movement to enhance the life-like compositions typically true of natural marble.

Blanco Matt

Sizes: 600x300x8mm

Gris Matt

Negro Matt

Blanco Gloss

Sizes: 600x600x9mm

Gris Gloss

Negro Gloss