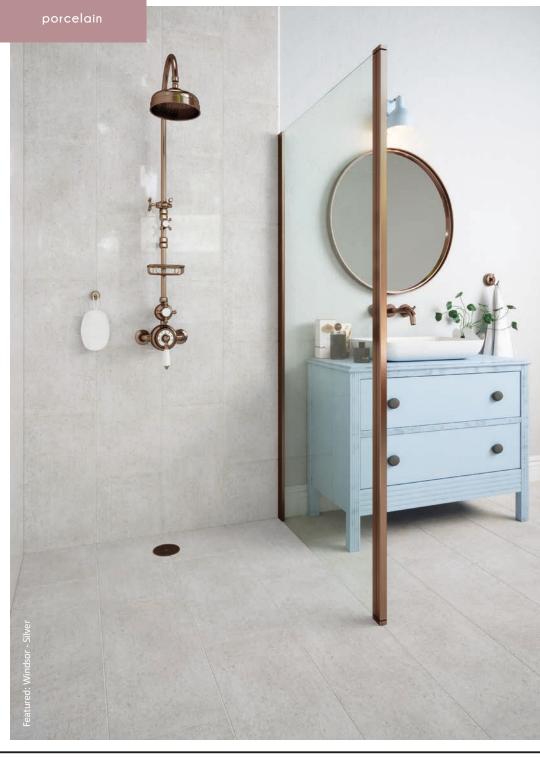

#### windsor

Provide your interiors with a soothing organic tone; these highly versatile porcelain tiles incorporate a slightly mottled design across a palette of 4 cool tone hues in a polished finish. Two popular size formats will allow you to transform floor and wall spaces all around the home with ease.

Sizes: 600x600x8.2mm & 600x300x8.2mm (Polished finish available)

Please Note: To prevent staining, we highly recommend sealing these tiles with LTP MPG sealer, both before and after grouting.