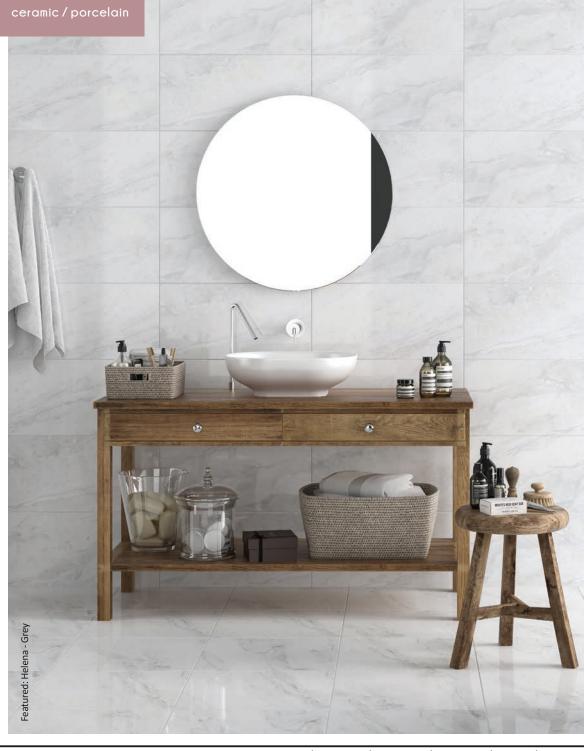

# helena

High gloss ceramic wall tiles and matt glazed porcelain floor solutions draw together this charismatic marble effect collection. The variation in this high quality range draws upon natural connotations so you can recreate the luxurious bathroom you have always dreamed of.

Anthracite\*

Grey \*

Beige\*

Cream\*

Ceramic Wall: 300x600x7mm \*Porcelain Floor 450x450x8mm