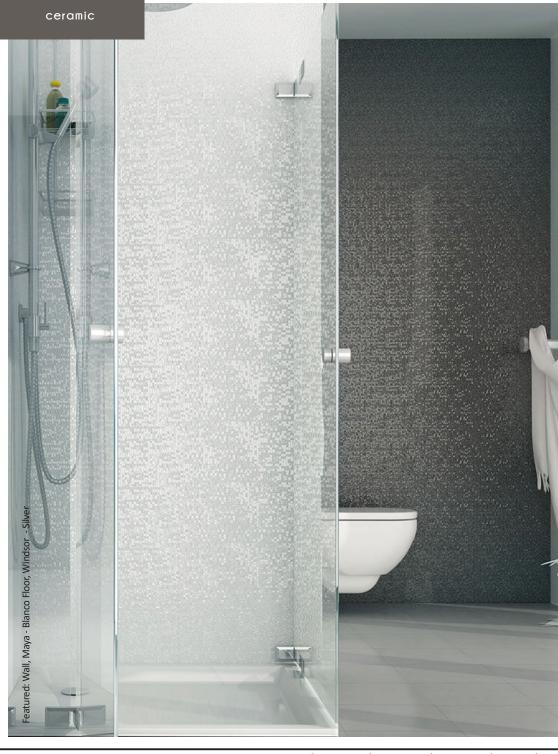

### maya

A collection of textured ceramic wall tiles with a unique structured composition reminiscent of micro mosaics. The surface design of these tiles is guaranteed to bring luxurious characteristics to your chosen room - ideal for bathrooms.

Perla

Blanco

Wall: 600x200x8mm